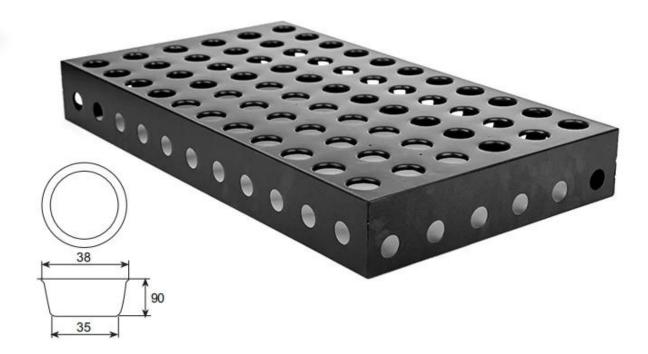

#### Main features of aluminized steel ice cream cone pans

- made of 0.4/0.8mm thick aluminized steel, the best thickness between balance of durability and excellent heat conductivity for better baking efficiency.
- can be used for holding ice cream cones, ice cream, cupcakes etc. Exquisite workmanship, high quality and super durability for long service life.
- custom size for pans is available, adapt to the needs of bakeries and food factory lines.
- diamond quality of non-stick coating, safe to directly contact food.
- **Ice cream holder supplier** Tsingbuy is professional with over 12 years experiences in manufacturing bakeware. We have thousands of successful custom manufacturing cases for customers from 50+ countries all over the world.

#### Product images of aluminized steel ice cream cone holding pans