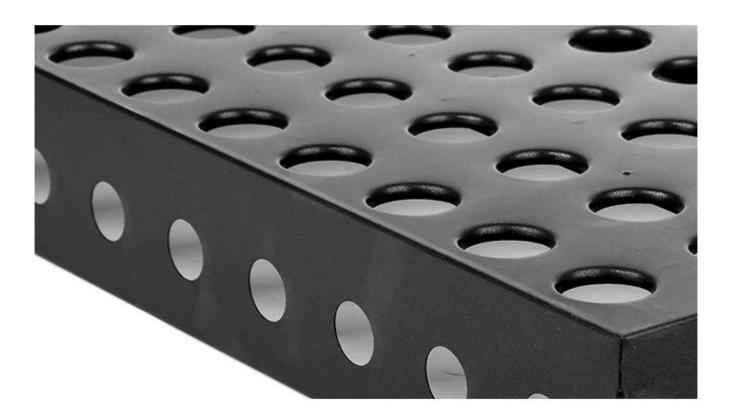

#### Main features of aluminized steel ice cream cone pans

- made of 0.4/0.8mm thick aluminized steel, the best thickness between balance of durability and excellent heat conductivity for better baking efficiency.
- can be used for holding ice cream cones, ice cream, cupcakes etc. Exquisite workmanship, high quality and super durability for long service life.
- custom size for pans is available, adapt to the needs of bakeries and food factory lines.
- diamond quality of non-stick coating, safe to directly contact food.
- **Ice cream holder supplier** Tsingbuy is professional with over 12 years experiences in manufacturing bakeware. We have thousands of successful custom manufacturing cases for customers from 50+ countries all over the world.

#### Product images of aluminized steel ice cream cone holding pans