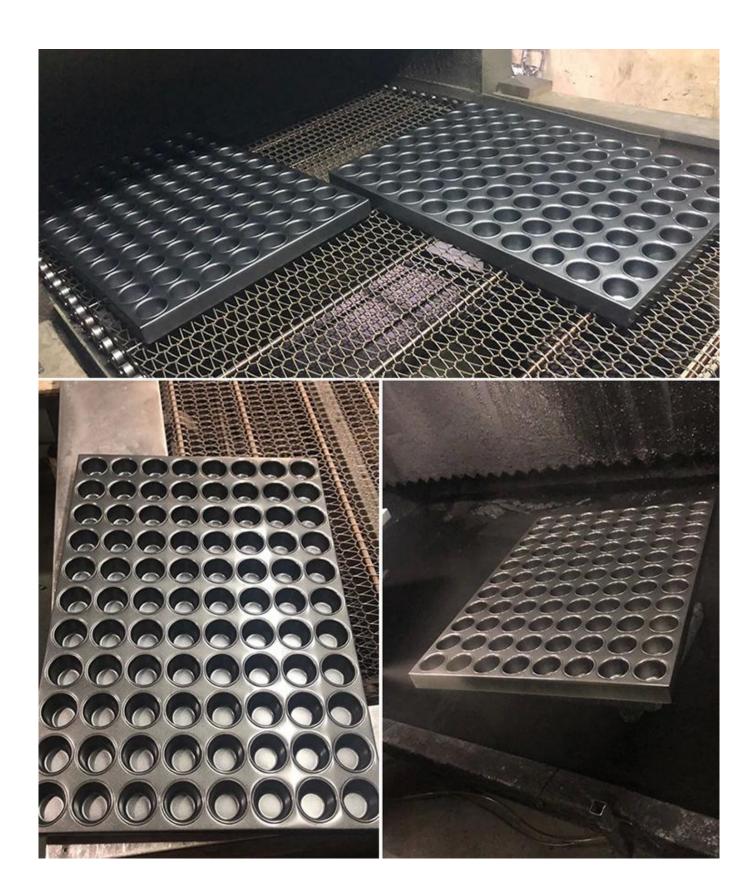

#### Product images of aluminized steel ice cream cone holding pans

#### Main features of aluminized steel ice cream cone pans

- made of 0.4/0.8mm thick aluminized steel, the best thickness between balance of durability and excellent heat conductivity for better baking efficiency.
- can be used for holding ice cream cones, ice cream, cupcakes etc. Exquisite workmanship, high quality and super durability for long service life.
- custom size for pans is available, adapt to the needs of bakeries and food factory lines.
- diamond quality of non-stick coating, safe to directly contact food.
- **Ice cream holder supplier** Tsingbuy is professional with over 12 years experiences in manufacturing bakeware. We have thousands of successful custom manufacturing cases for customers from 50+ countries all over the world.