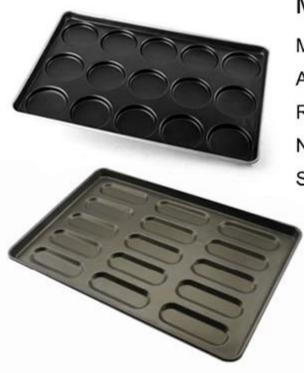

Multi-mould Pan Machine Stamp Aluminized steel Round corner Nature/Teflon Coating/ Silicone Coating

# Multi-mould Pan

Connecting Type Commerical bakery use Customized design welcome

Single Mould Machine Stamp Fit with Auto Bakery Machine

Multi-mould Pan Buckle Type Commerical bakery use Customized design welcome