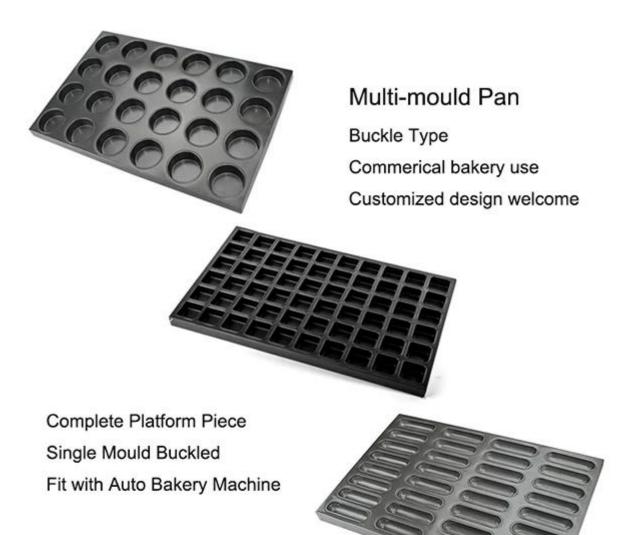

# Multi-mould Pan

Connecting Type Commerical bakery use Customized design welcome

Single Mould Machine Stamp Fit with Auto Bakery Machine

Multi-mould Pan Buckle Type Commerical bakery use Customized design welcome

Complete Platform Piece Single Mould Buckled Fit with Auto Bakery Machine

1

Industry cup tray, baking pan factory pictures and packing