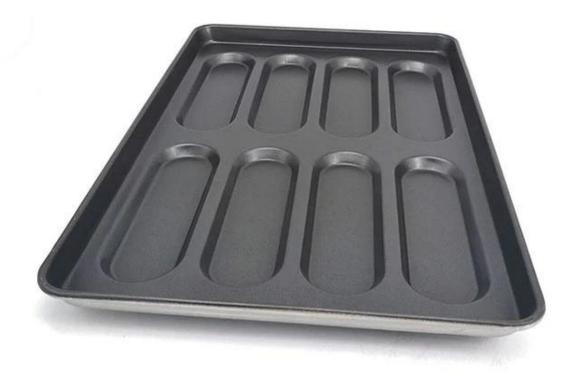

thsf{2}}.$  Integrated machine stamping, special 3D arc groove, making hot dog bun in fuller shape

3. The curved design makes the bun more beautiful and plump after cooling.

4. Flat bottom groove design, after the bun is cooled, due to the reason of heat expansion and cold shrinkage, the hot dog bun will be concave, which will affect the shape and taste of hamburger.

5. Curling edge design, better handle

6. Surface non stick coated treatment, non stick, heat resistant, corrosion resistant, smooth, easy for demoulding and cleaning, good wear resistance.

7. Tsingbuy hot dog bun pan manufacturer is professional in baking pans industry and specializes in custom manufacturing pans used on machinery food-production lines.

## Product images of integrated machine-stamping hot dog bun pan







#### More types of multi-mould baking pans

Tsingbuy Industry Limited is the leading China bakeware manufacturer with more than 12 years experience in bakery industry. Industrial multi-mould baking pans customization from Tsingbuy **hot dog roll tray supplier** in China is the best choice if you have needs. Our products have been exported to Europe, American, Audtralia/New Zealand, the Middle East, Asia, Africa and other areas. We look forward to joining hands with more and more international customers in producing Industrial multi-mould baking pans to enjoy the charm of qualified bakeware. The following listed Industrial multi-mould baking pans are for your reference, we have many more multi-mould pans in factory. Please contact us with any of your needs and requirements.





Multi-m