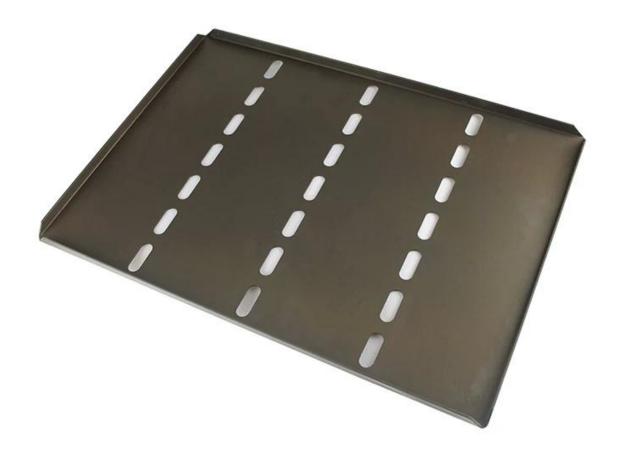

## Main features of personalized strap loaf bread baking pan toast pan

- 1. Made of high qualified aluminized steel material, good heat conductivity, food-safe and strong durability.
- 2. Folded construction with reinforced wire support in each pocket, stable and not warp being heated
- 4. The design in size makes them suitable for machinery food-design in size makes the s
- 5. The customized strap loaf pan has simple-to-use drop-on cover which can be buckled to be fixed and also has reinforced bars
- 6. Tsingbuy **strap loaf pan factory** has more than 12 years experience and ensures you high-qualified product with excellent performance.