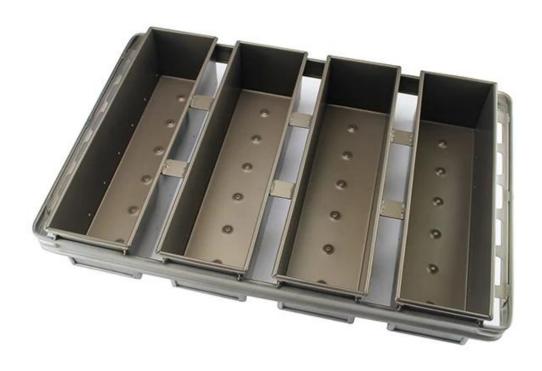

## Main features of personalized strap loaf bread baking pan toast pan

- 1. Made of high qualified aluminized steel material, good heat conductivity, food-safe and strong durability.
- 2. Folded construction with reinforced wire support in each pocket, stable and not warp being heated
- 4. The design in size makes them suitable for machinery food-design in size makes the s
- 5. The customized strap loaf pan has simple-to-use drop-on cover which can be buckled to be fixed and also has reinforced bars
- 6. Tsingbuy **strap loaf pan factory** has more than 12 years experience and ensures you high-qualified product with excellent performance.

Product images for personalized loaf bread baking pans

More type of custom made bread loaf baking pan for your information

Here are some pictures of custom bakeware loaf bread baking pan from Tsingbuy loaf pan manufacturer.