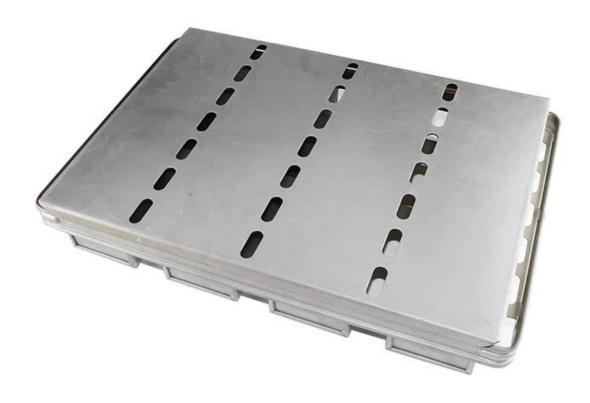

## Main features of personalized strap loaf bread baking pan toast pan

- 1. Made of high qualified aluminized steel material, good heat conductivity, food-safe and strong durability.
- 2. Folded construction with reinforced wire support in each pocket, stable and not warp being heated
- 4. The design in size makes them suitable for machinery food-design in size makes the s
- 5. The customized strap loaf pan has simple-to-use drop-on cover which can be buckled to be fixed and also has reinforced bars
- 6. Tsingbuy **strap loaf pan factory** has more than 12 years experience and ensures you high-qualified product with excellent performance.