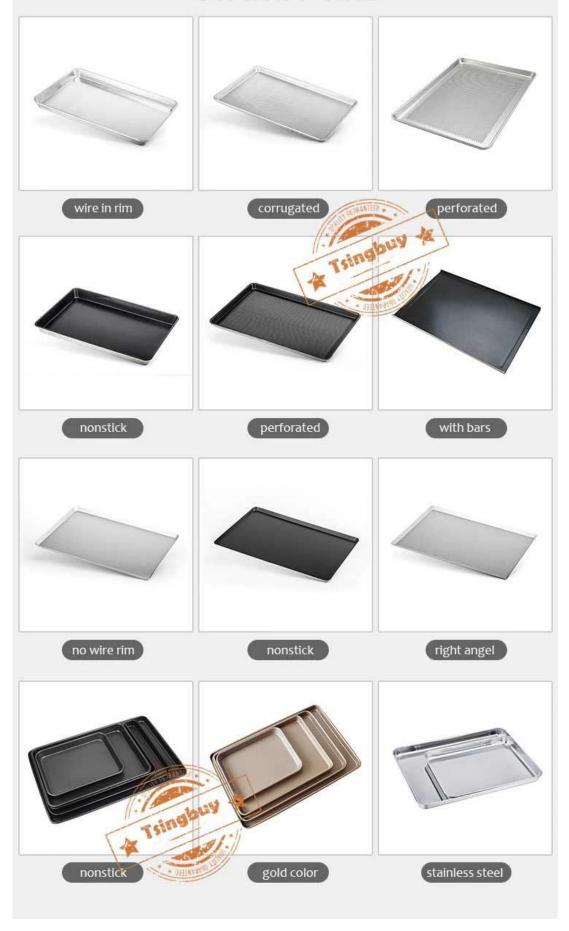

## Integrated Machine Stamped Sheet Pans

#### Main features of handmade aluminum non stick baking tray cookie sheet pan

- 1. High grade alusteel/aluminum material and 0.8/1.0 thickness perfect for even heat conductivity
- 2. Never rust, durable and strong, quality assurance, long service life
- 3. Certificated nonstick coating, n□□ Toxic & □□.ealthy
- 4. Trays come with proper weight and feel sturdy, □□igh temperature resistant and more durable
- 5. Smooth welded corners, no bur scratching fingers.
- 6. Perfect custom size for home kitchen and bakery, food factory
- 7. Tsingbuy**cookie sheet pan supplier** has professional team, good service, reliable forwarder, a great deal of experience.