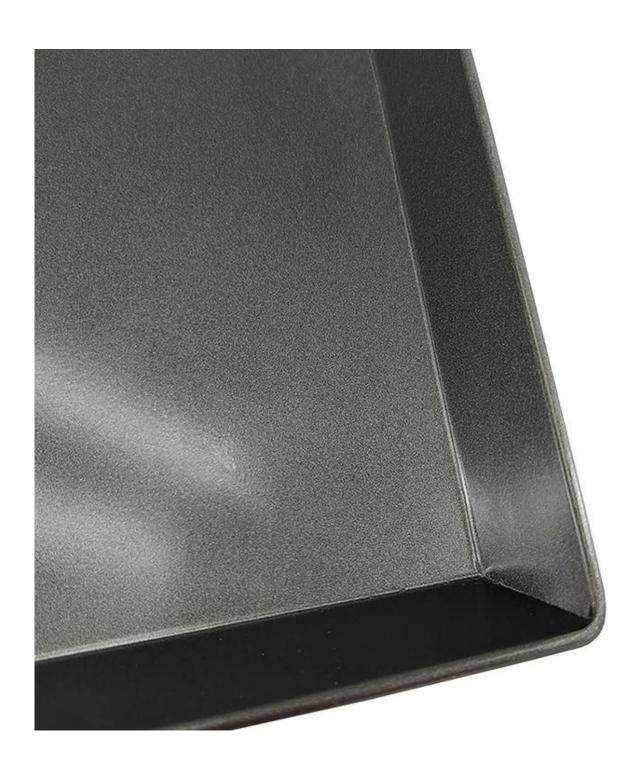

#### Main features of handmade aluminum non stick baking tray cookie sheet pan

- 1. High grade alusteel/aluminum material and 0.8/1.0 thickness perfect for even heat conductivity
- 2. Never rust, durable and strong, quality assurance, long service life
- 3. Certificated nonstick coating, n□□ Toxic & □□.ealthy
- 4. Trays come with proper weight and feel sturdy, □□igh temperature resistant and more durable
- 5. Smooth welded corners, no bur scratching fingers.
- 6. Perfect custom size for home kitchen and bakery, food factory
- 7. Tsingbuy**cookie sheet pan supplier** has professional team, good service, reliable forwarder, a great deal of experience.

#### of handmade aluminum non stick baking tray cookie sheet pan