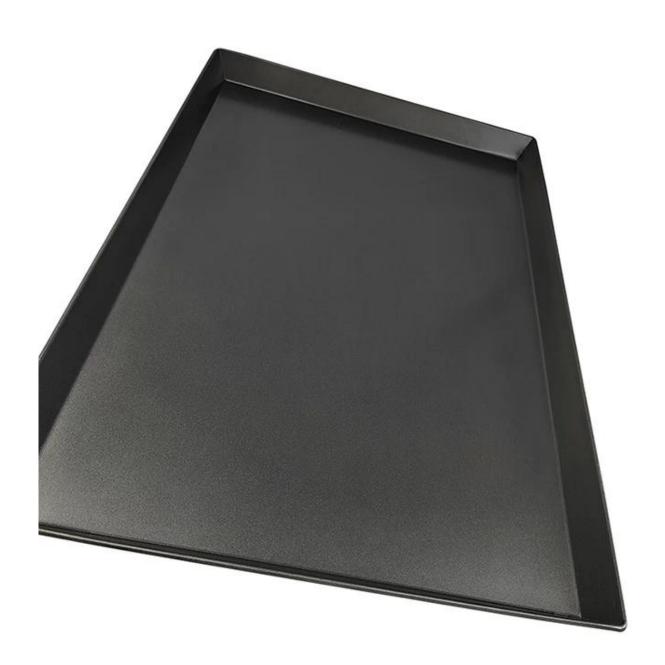

#### Main features of handmade aluminum non stick baking tray cookie sheet pan

- 1. High grade alusteel/aluminum material and 0.8/1.0 thickness perfect for even heat conductivity
- 2. Never rust, durable and strong, quality assurance, long service life
- 3. Certificated nonstick coating, n□□ Toxic & □□.ealthy
- 4. Trays come with proper weight and feel sturdy, □□igh temperature resistant and more durable
- 5. Smooth welded corners, no bur scratching fingers.
- 6. Perfect custom size for home kitchen and bakery, food factory
- 7. Tsingbuy**cookie sheet pan supplier** has professional team, good service, reliable forwarder, a great deal of experience.

#### of handmade aluminum non stick baking tray cookie sheet pan

### **Custom baking pan factory**

Tsingbuynon stick baking tray manufacturer produces both household and commercial sheet pans for wholesale and export with much experience. It helps even heating from corner to corner and bake batches in less time. This smaller baking sheet is perfect for appetizers and fit for most toaster ovens. The dimensions of oven tray is 17x13 inches. You can customized sheet pans with many options in material, size, type, surface finish and so on. Tell us your required specifications and we can produce sheet pan meeting your needs.