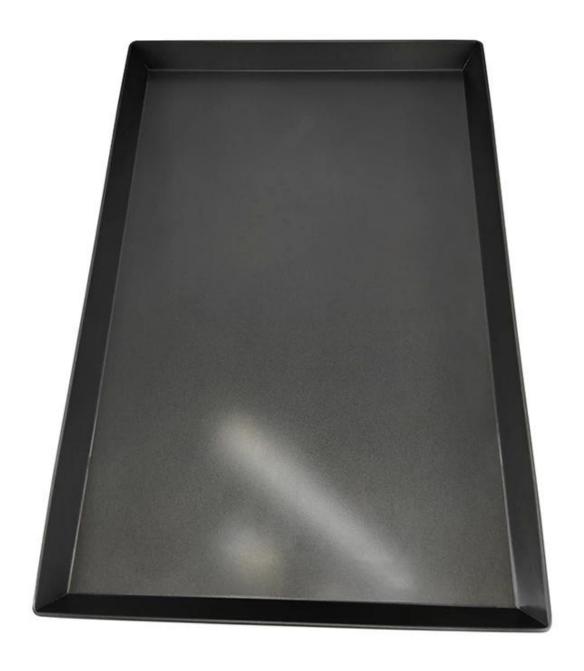

#### Main features of handmade aluminum non stick baking tray cookie sheet pan

- 1. High grade alusteel/aluminum material and 0.8/1.0 thickness perfect for even heat conductivity
- 2. Never rust, durable and strong, quality assurance, long service life
- 3. Certificated nonstick coating, n□□ Toxic & □□.ealthy
- 4. Trays come with proper weight and feel sturdy, □□igh temperature resistant and more durable
- 5. Smooth welded corners, no bur scratching fingers.
- 6. Perfect custom size for home kitchen and bakery, food factory
- 7. Tsingbuy**cookie sheet pan supplier** has professional team, good service, reliable forwarder, a great deal of experience.

#### of handmade aluminum non stick baking tray cookie sheet pan

### **Custom baking pan factory**

Tsingbuynon stick baking tray manufacturer produces both household and commercial sheet pans for wholesale and export with much experience. It helps even heating from corner to corner and bake batches in less time. This smaller baking sheet is perfect for appetizers and fit for most toaster ovens. The dimensions of oven tray is 17x13 inches. You can customized sheet pans with many options in material, size, type, surface finish and so on. Tell us your required specifications and we can produce sheet pan meeting your needs.