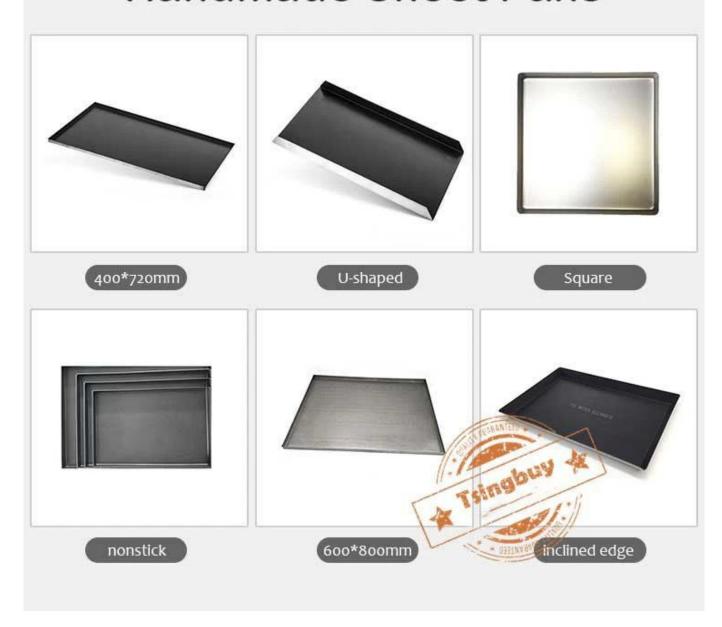

### **Handmade Sheet Pans**

#### Main features of handmade aluminum non stick baking tray cookie sheet pan

- 1. High grade alusteel/aluminum material and 0.8/1.0 thickness perfect for even heat conductivity
- 2. Never rust, durable and strong, quality assurance, long service life
- 3. Certificated nonstick coating, n□□ Toxic & □□.ealthy
- 4. Trays come with proper weight and feel sturdy, □□igh temperature resistant and more durable
- 5. Smooth welded corners, no bur scratching fingers.
- 6. Perfect custom size for home kitchen and bakery, food factory
- 7. Tsingbuy**cookie sheet pan supplier** has professional team, good service, reliable forwarder, a great deal of experience.