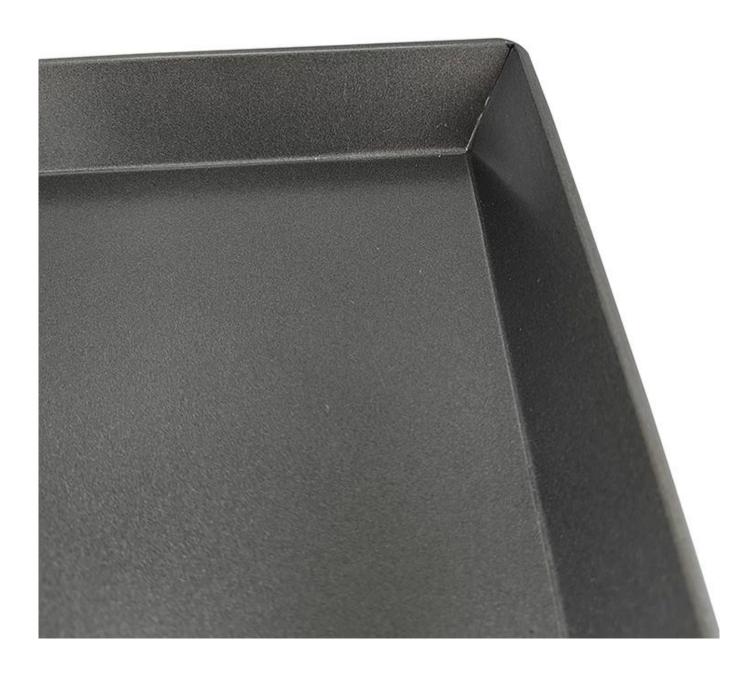

#### Main features of handmade aluminum non stick baking tray cookie sheet pan

- 1. High grade alusteel/aluminum material and 0.8/1.0 thickness perfect for even heat conductivity
- 2. Never rust, durable and strong, quality assurance, long service life
- 3. Certificated nonstick coating, n□□ Toxic & □□.ealthy
- 4. Trays come with proper weight and feel sturdy, □□igh temperature resistant and more durable
- 5. Smooth welded corners, no bur scratching fingers.
- 6. Perfect custom size for home kitchen and bakery, food factory
- 7. Tsingbuy**cookie sheet pan supplier** has professional team, good service, reliable forwarder, a great deal of experience.

#### of handmade aluminum non stick baking tray cookie sheet pan