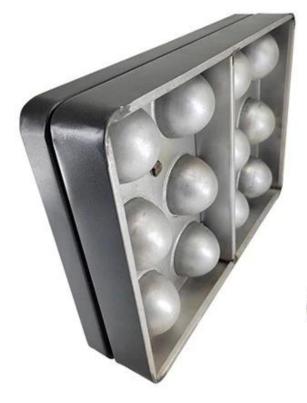

#### Product images of 25-tins sphere muffin cupcake cake mold baking tray pan set

#### 28-tin sphere muffin baking tray 2pcs baking pan set

24-tin sphere muffin baking tray 2pcs baking pan set

12-tin sphere muffin baking tray 2pcs baking pan set

35-tin sphere muffin baking tray