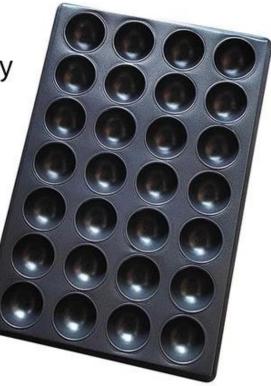

#### Product images of 25-tins sphere muffin cupcake cake mold baking tray pan set

#### 28-tin sphere muffin baking tray 2pcs baking pan set

24-tin sphere muffin baking tray 2pcs baking pan set

12-tin sphere muffin baking tray 2pcs baking pan set

35-tin sphere muffin baking tray