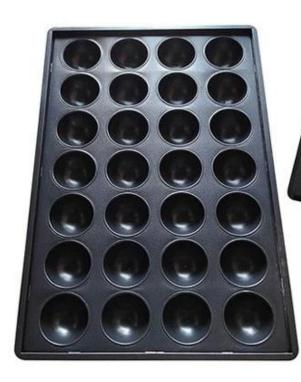

#### Product images of 25-tins sphere muffin cupcake cake mold baking tray pan set

#### 28-tin sphere muffin baking tray 2pcs baking pan set

24-tin sphere muffin baking tray 2pcs baking pan set

12-tin sphere muffin baking tray 2pcs baking pan set

35-tin sphere muffin baking tray