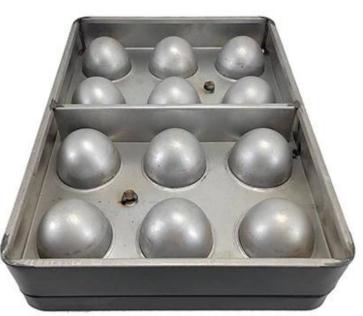

#### Product images of 25-tins sphere muffin cupcake cake mold baking tray pan set

#### 28-tin sphere muffin baking tray 2pcs baking pan set

24-tin sphere muffin baking tray 2pcs baking pan set

12-tin sphere muffin baking tray 2pcs baking pan set

35-tin sphere muffin baking tray