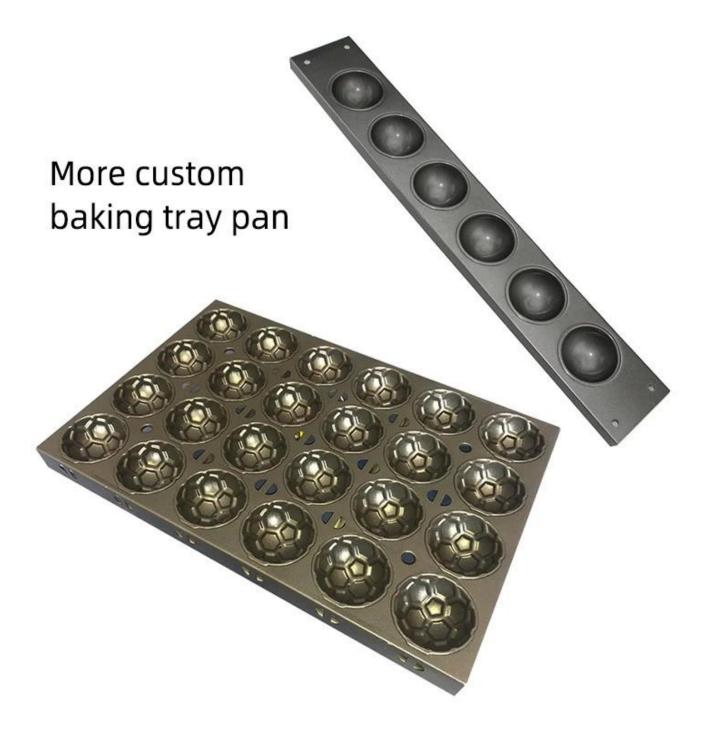

## **Commercial Nonstick Aluminized Steel 25-tins Sphere Muffin Cupcake Cake Mold Baking Tray Baking Pan Set**

Main features of 25-tins sphere muffin cupcake cake mold baking tray pan set

Introducing our aluminized steel sphere muffin baking pan set, a professional-grade solution for commercial baking needs. Crafted with precision and innovation by a manufacturer with over 17 years of experience in commercial baking pans, this baking pan set promises to revolutionize your baking experience.

This sphere muffin baking pan set is made from premium aluminized steel, ensuring durability and even heat distribution for perfectly baked goodies every time. Its non-stick surface guarantees effortless release, making cleaning up a breeze. With 2 trays per set, each featuring 28 molds, you"ll have plenty of capacity to whip up batches of delicious treats.

Main Features:

1. Aluminized Steel Construction: Built to last, this baking pan set is constructed from high-quality aluminized steel, offering exceptional durability and heat conductivity for consistent baking results.

3. Versatile Sphere Mold Design: The sphere mold design adds a unique touch to your baked creations. Plus, with a manufacturer that supplies various shaped molds, including round, square, oval, rectangle, heart, donut, star, triangle, flower, and more, the possibilities are endless.