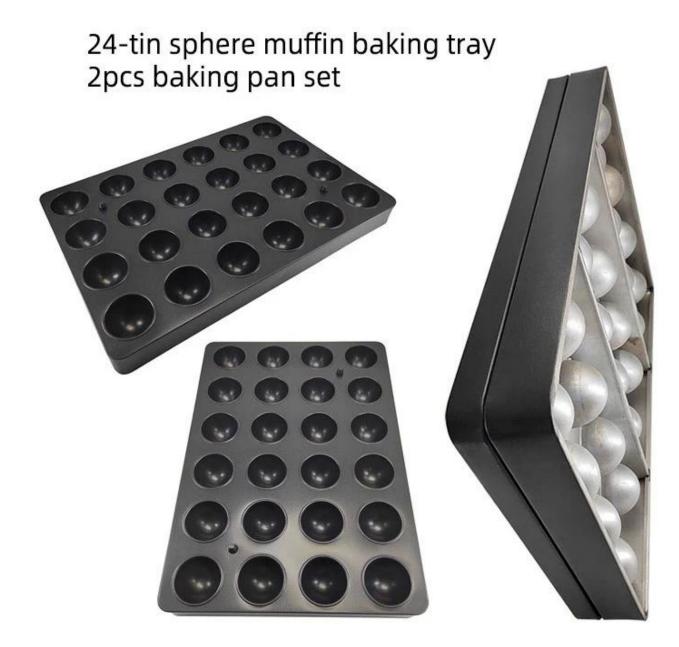

#### Product images of 25-tins sphere muffin cupcake cake mold baking tray pan set

#### 28-tin sphere muffin baking tray 2pcs baking pan set

24-tin sphere muffin baking tray 2pcs baking pan set

12-tin sphere muffin baking tray 2pcs baking pan set

35-tin sphere muffin baking tray