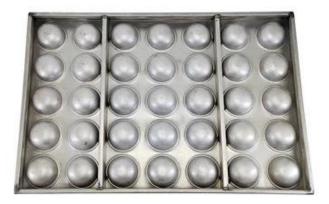

## **Commercial Nonstick Aluminized Steel 25-tins Sphere Muffin Cupcake Cake Mold Baking Tray Baking Pan Set**

Main features of 25-tins sphere muffin cupcake cake mold baking tray pan set

Introducing our aluminized steel sphere muffin baking pan set, a professional-grade solution for commercial baking needs. Crafted with precision and innovation by a manufacturer with over 17 years of experience in commercial baking pans, this baking pan set promises to revolutionize your baking experience.

This sphere muffin baking pan set is made from premium aluminized steel, ensuring durability and even heat distribution for perfectly baked goodies every time. Its non-stick surface guarantees effortless release, making cleaning up a breeze. With 2 trays per set, each featuring 28 molds, you"ll have plenty of capacity to whip up batches of delicious treats.