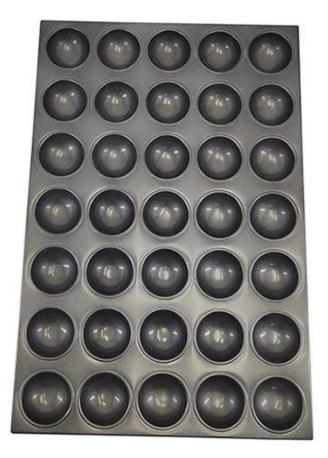

#### Product images of 25-tins sphere muffin cupcake cake mold baking tray pan set

#### 28-tin sphere muffin baking tray 2pcs baking pan set

24-tin sphere muffin baking tray 2pcs baking pan set

12-tin sphere muffin baking tray 2pcs baking pan set

35-tin sphere muffin baking tray