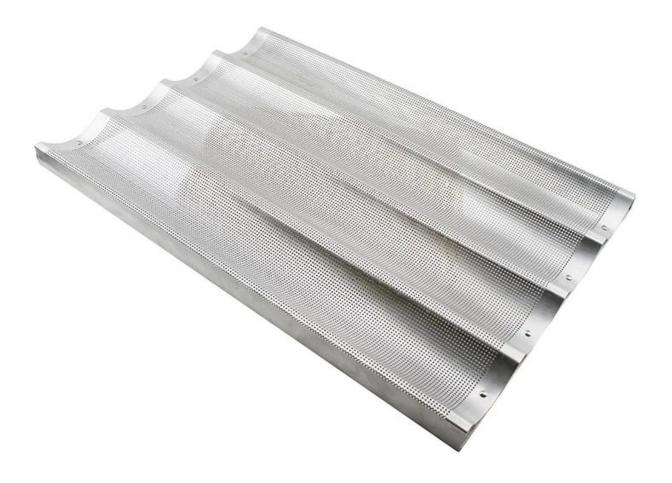

### aluminum perforated French bread baking pan baguette pan Baguette baking tr ay

- Using 1.0mm high strength aluminium alloy, light material, 1/3 weight of iron;
- Surface punching perforation design, fast heat transfer, saving baking time and cost.
- 5 rows and larger sizes for your selections, suitable for food factory application
- Closed frame, stable during moving on racks
- Reinforced bar all around for extra solid support and more duarable
- Direct factory supply and lowest cost
- Professional and experienced production with more than 12 years
- Tsingbuy **baguette pan supplier** provides professional packing and fast delivery

### More pictures of aluminum perforated baguette baking tray French bread loaf baking pan

**More types of baguette baking tray** Tsingbuy is a leading professional baguette tray manufacturer epecialized in production, customization and exporting service for more than 10 years. You can get your required baguette baking tray exactly the same as your demands with us. Here are some product pictures from Tsingbuy **багетподносоптовая**довожу до вашего сведения.