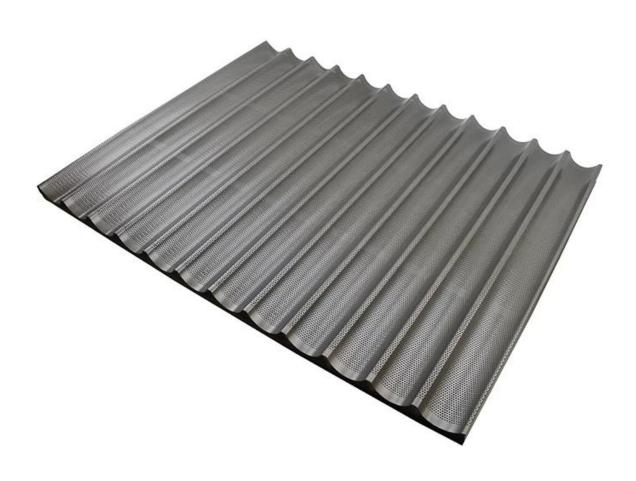

### aluminum perforated French bread baking pan baguette pan Baguette baking tr ay

- Using 1.0mm high strength aluminium alloy, light material, 1/3 weight of iron;
- Surface punching perforation design, fast heat transfer, saving baking time and cost.
- 5 rows and larger sizes for your selections, suitable for food factory application
- Closed frame, stable during moving on racks
- Reinforced bar all around for extra solid support and more duarable
- Direct factory supply and lowest cost
- Professional and experienced production with more than 12 years
- Tsingbuy **baguette pan supplier** provides professional packing and fast delivery

### More pictures of aluminum perforated baguette baking tray French bread loaf baking pan

**More types of baguette baking tray** Tsingbuy is a leading professional baguette tray manufacturer epecialized in production, customization and exporting service for more than 10 years. You can get your required baguette baking tray exactly the same as your demands with us. Here are some product pictures from Tsingbuy **багетподносоптовая**довожу до вашего сведения.