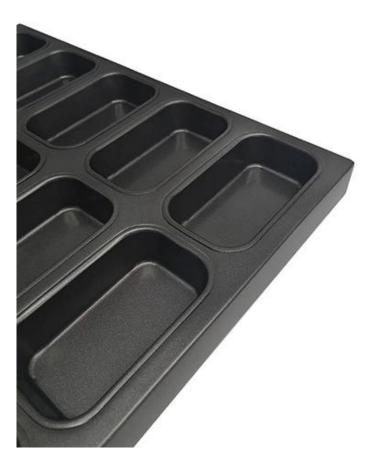

### Aluminium / Alusteel Metal Non Stick Rectangular Muffin Cake Cupcake Baking Tray Pan

#### Main features of metal non stick rectangular muffin cake baking pan

- 1. Tray for commercial use, suitable for food production
- 2. Aluminized steel structure with superior thermal conduction
- 3. The non-stick coating is easy for cooking and cleaning
- 4. Can be combined with the oven to cook the bread with the required design
- 5. Choose us is the right doing, as we are a leading professional multi-mold **muffin baking tray supplier** with more than 12 years experience. Custom manufacturing is one of our advantages too. You can get the what you exactly want with us.

#### More pictures of metal non stick rectangular muffin cake baking pan















#### More multi-mold trays from Tsingbuy

With more than 10 years devoted in bakeware manufacturing and exporting, Tsingbuy now has became one of the biggest industry cup tray supplier.

Multi-mould baking tray is mostly used in food factory and bakery. Of course, it can also be used as home bakeware. You can get intimate and satisfying customization service from Tsingbuy . Your own special design is also available as we are rich in experience of OEM & ODM services too. **Tsingbuy** retânguloBolinhofrigideirafabricante has some other shapes of multi-mold trays for your information.









# Multi-mould Pan

Machine Stamp

Aluminized steel

Round corner

Nature/Teflon Coating/







## Multi-mould Pan

Buckle Type

Commerical bakery use

Customized design welcome



Complete Platform