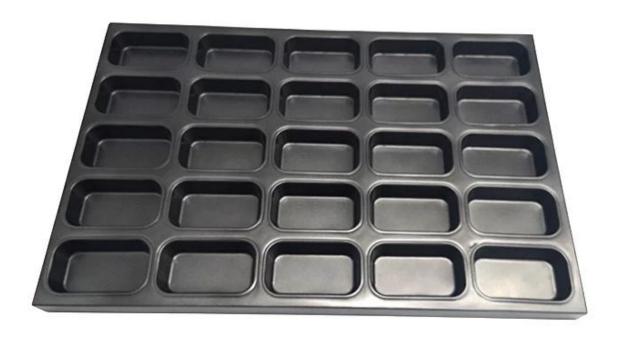

### Aluminium / Alusteel Metal Non Stick Rectangular Muffin Cake Cupcake Baking Tray Pan

#### Main features of metal non stick rectangular muffin cake baking pan

- 1. Tray for commercial use, suitable for food production
- 2. Aluminized steel structure with superior thermal conduction
- 3. The non-stick coating is easy for cooking and cleaning
- 4. Can be combined with the oven to cook the bread with the required design
- 5. Choose us is the right doing, as we are a leading professional multi-mold **muffin baking tray supplier** with more than 12 years experience. Custom manufacturing is one of our advantages too. You can get the what you exactly want with us.