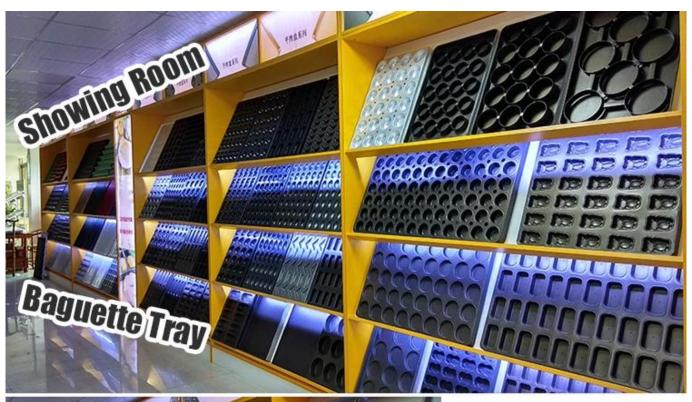

#### More multi-mold trays from Tsingbuy

With more than 10 years devoted in bakeware manufacturing and exporting, Tsingbuy now has became one of the biggest industry cup tray supplier.

Multi-mould baking tray is mostly used in food factory and bakery. Of course, it can also be used as home bakeware. You can get intimate and satisfying customization service from Tsingbuy . Your own special design is also available as we are rich in experience of OEM & ODM services too. **Tsingbuy** retânguloBolinhofrigideirafabricante has some other shapes of multi-mold trays for your information.