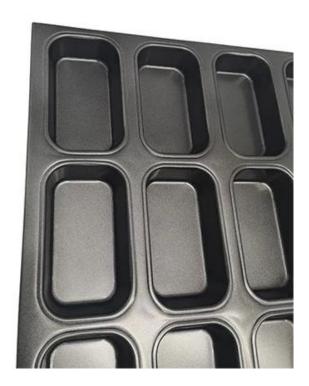

### Aluminium / Alusteel Metal Non Stick Rectangular Muffin Cake Cupcake Baking Tray Pan

#### Main features of metal non stick rectangular muffin cake baking pan

- 1. Tray for commercial use, suitable for food production
- 2. Aluminized steel structure with superior thermal conduction
- 3. The non-stick coating is easy for cooking and cleaning
- 4. Can be combined with the oven to cook the bread with the required design
- 5. Choose us is the right doing, as we are a leading professional multi-mold **muffin baking tray supplier** with more than 12 years experience. Custom manufacturing is one of our advantages too. You can get the what you exactly want with us.

#### More pictures of metal non stick rectangular muffin cake baking pan















#### More multi-mold trays from Tsingbuy

With more than 10 years devoted in bakeware manufacturing and exporting, Tsingbuy now has became one of the biggest industry cup tray supplier.

Multi-mould baking tray is mostly used in food factory and bakery. Of course, it can also be used as home bakeware. You can get intimate and satisfying customization service from Tsingbuy . Your own special design is also available as we are rich in experience of OEM & ODM services too. **Tsingbuy** retânguloBolinhofrigideirafabricante has some other shapes of multi-mold trays for your information.









# Multi-mould Pan

Machine Stamp

Aluminized steel

Round corner

Nature/Teflon Coating/







## Multi-mould Pan

Buckle Type

Commerical bakery use

Customized design welcome



Complete Platform P