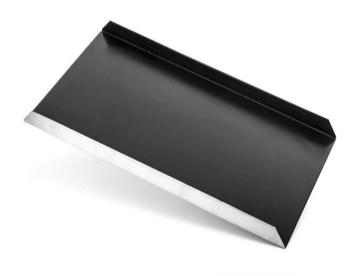

# Right-angle baking tray

## Customized size and thickness

Aluminum/alusteel
perforated/flat
natural/with coating