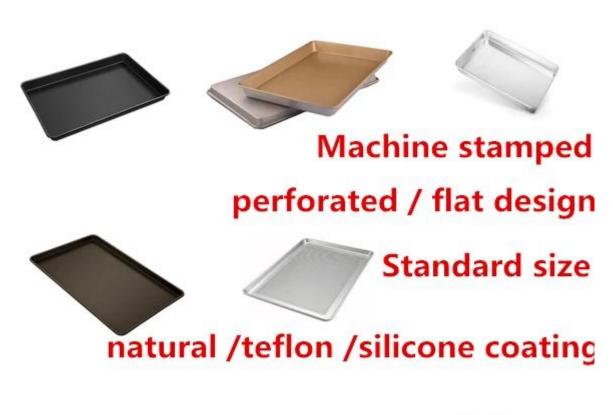

#### **Products Pictures for Reference**

#### **Product and Service**

Standard size, customized size is acceptable.

- 1. High quality aluminum, aluminized steel and stainless steel material for your selection, thick enough.
- 2. Machine stamped and handmade workmanship for your selection
- 3. Natural/ no coating ,teflon coating ,silicone coating for your selection .
- 4. Suit for trolley ,gas oven ,rotary oven in bakeries ,food factories ...