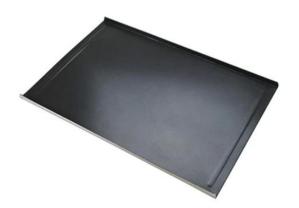

#### **Product and Service**

Standard size, customized size is acceptable.

- 1. High quality aluminum, aluminized steel and stainless steel material for your selection, thick enough.
- 2. Machine stamped and handmade workmanship for your selection
- 3. Natural/ no coating ,teflon coating ,silicone coating for your selection .
- 4. Suit for trolley ,gas oven ,rotary oven in bakeries ,food factories ...

## Customized size and thickness

Aluminum/alusteel
perforated/flat
natural/with coating