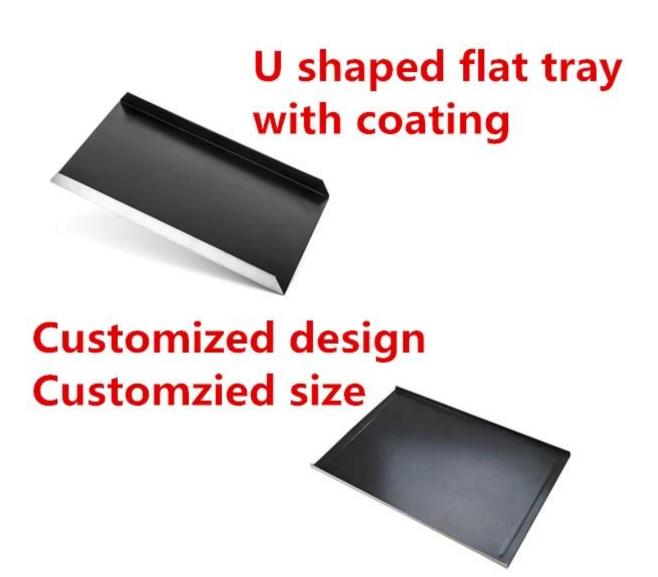

ne coating for your selection .
- 4. Suit for trolley ,gas oven ,rotary oven in bakeries ,food factories ...

#### Instructions of coating daily using

- 1. Cleaning with soft cloth and drying the tray before your using.
- 2. Using soft cloth or plastic scraper to clean the residues of the inner trays after finish baking.
- 3. Better to add some Neutral Detergent into temperature water to clean the residues entirely with soft cloth after using several times.
- 4. Brush some oil to improve the efficiency of coating while baking high sugar products ( recommend butter, baking tray's oil or lard oil. Don't use salad oil )

#### **Products Pictures for Reference**













# Right-angle baking tray

## Customized size and thickness



Aluminum/alusteel
perforated/flat
natural/with coating



#### **Ability to Customized**

#### Our baking sheet pans are versatile and suitable for a wide range of environments:

- 1. Home Kitchen Ovens: Elevate your home baking game with our high-quality sheet pans, perfect for crafting delicious treats in the comfort of your kitchen.
- 2. Restaurants: Deliver consistently exceptional results to your diners with our dependable and durable sheet pans.
- 3. Commercial Bakeries: Streamline your bakery operations with sheet pans designed to withstand the demands of high-volume production.
- 4. Food Factories: Maintain product consistency and quality with efficient sheet pans tailored to your production processes.

| Item<br>Description | ,                                                        | ,