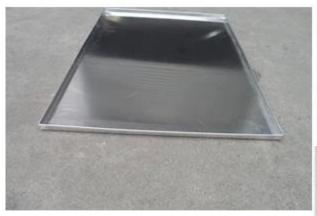

# Right-angle baking tray

## Customized size and thickness

Aluminum/alusteel
perforated/flat
natural/with coating