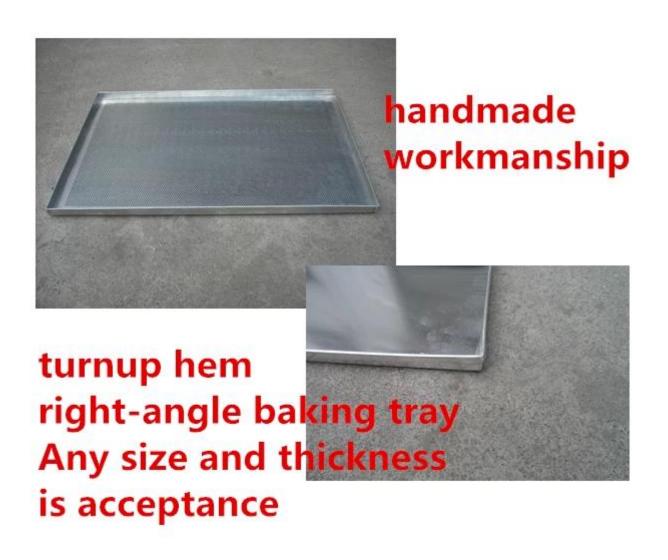

# Right-angle baking tray

## Customized size and thickness

Aluminum/alusteel
perforated/flat
natural/with coating