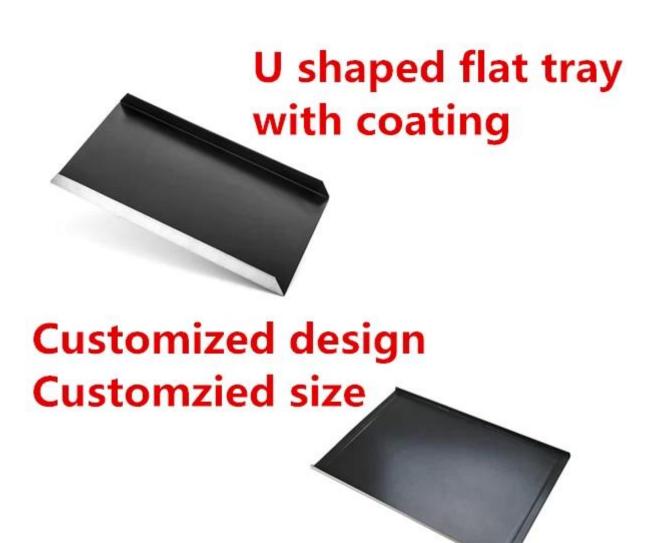

| Item<br>Description |                                                    | Perforated baking<br>tray      | Corrugated baking tray         | Shallow baking<br>tray                               | U-shaped<br>baking tray                                                  | Right angle flat<br>baking tray           | turnup hem<br>right-angle<br>baking tray  |
|---------------------|----------------------------------------------------|--------------------------------|--------------------------------|------------------------------------------------------|--------------------------------------------------------------------------|-------------------------------------------|-------------------------------------------|
| Item Code           | TSPP                                               | TSPP                           | TSPP                           | TSPP                                                 | TSPP                                                                     |                                           |                                           |
| Material            | Aluminum<br>Aluminized<br>steel<br>Stainless steel |                                | Aluminum<br>Aluminized steel   | Aluminum                                             | Aluminized<br>steel                                                      | Aluminum<br>Aluminized<br>steel           | Aluminum<br>Aluminized<br>steel           |
| Size                | 400*600*50<br>mm<br>400*720*25<br>mm               | 400*720*25 mm<br>460*660*25 mm | 400*600*30 mm<br>400*600*50 mm | 400*600*20<br>mm<br>customized size<br>is acceptable | 400*600*15<br>mm<br>400*720*15<br>mm<br>customized size<br>is acceptable | Any size                                  | Any size                                  |
| Thickness           | 0.6/ 0.8/ 1.0/<br>1.2/ 1.5 mm                      | 0.6/0.8/1.0/1.2/1.5mm          | 0.6 / 0.7 / 1.5<br>mm          | 1.5 mm                                               | 1.2 / 1.5 mm                                                             | 1.0 /1.2 /1.5<br>mm<br>Any thickness      | 1.0 /1.2 /1.5<br>mm<br>Any thickness      |
| Workmanship         | Machine<br>stamped                                 | Machine stamped                | Machine stamped                | Machine<br>stamped                                   | Machine<br>stamped                                                       | Handmade                                  | Handmade                                  |
| MOQ                 | 300 pcs                                            | 300 pcs                        | 300 pcs                        | 300 pcs                                              | 300 pcs                                                                  | 300 pcs                                   | 300 pcs                                   |
| Packing             | Carton                                             | Carton                         | Carton                         | Carton                                               | Carton                                                                   | Carton                                    | Carton                                    |
| Surface<br>Handle   | No-coating/<br>Teflon/silicone<br>coating          | Teflon/silicone coating        | Teflon/silicone                | No-coating/<br>Teflon/silicone<br>coating            | No-coating/<br>Teflon/silicone<br>coating                                | No-coating/<br>Teflon/silicone<br>coating | No-coating/<br>Teflon/silicone<br>coating |