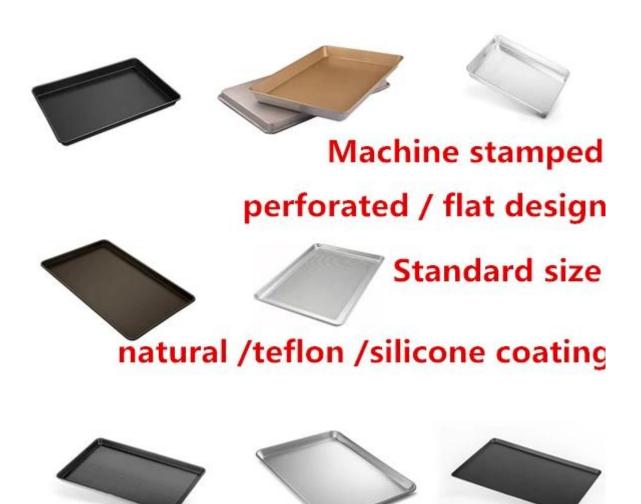

#### **Custom Tray and Service Features**

Standard size, customized size is acceptable.

- 1. High quality aluminum, aluminized steel and stainless steel material for your selection, thick enough.
- 2. Machine stamped and handmade workmanship for your selection
- 3. Natural/ no coating ,teflon coating ,silicone coating for your selection .
- 4. Suit for trolley ,gas oven ,rotary oven in bakeries ,food factories ...

#### **Products Pictures for Reference**