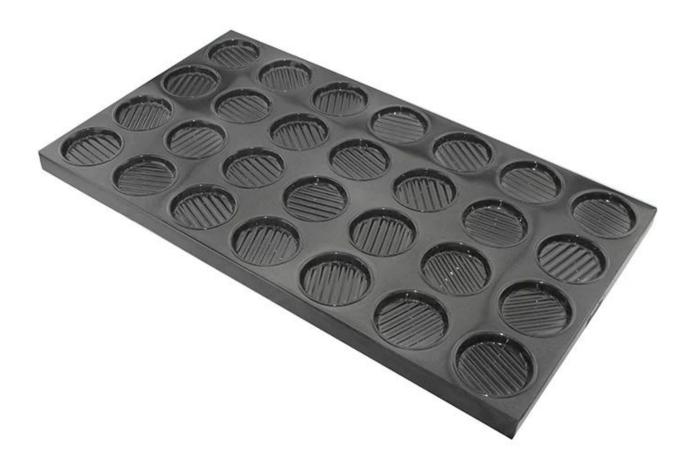

#### Product images of cookie pan with corrugated bottom

More multi-mould baking tray from alusteel multi-mould tray supplier

Multi-mould Pan Machine Stamp Aluminized steel Round corner Nature/Teflon Coating/ Silicone Coating