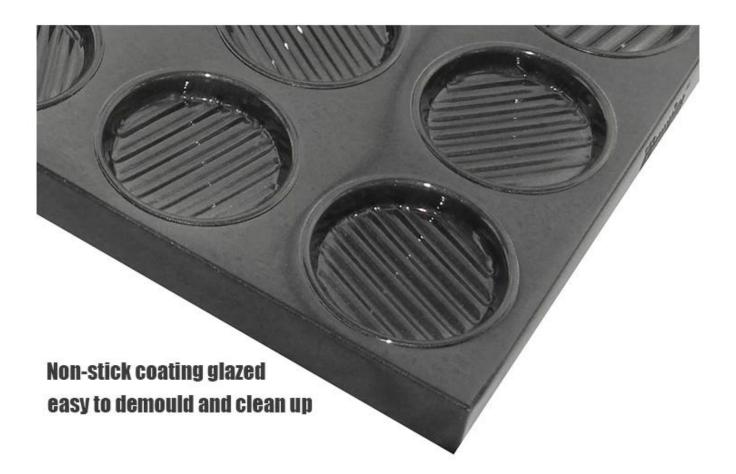

#### Instructions of Coating Daily Using from Baking Tray Manufacturer

1. Cleaning with soft cloth and drying the tray before your using.

2. Using soft cloth or plastic scraper to clean the residues of the inner trays after finish baking.

3. Better to add some Neutral Detergent into temperature water to clean the residues entirely with soft cloth after using several times.

4. Brush some oil to improve the efficiency of coating while baking high sugar products ( recommend butter, baking tray's oil or lard oil. Don't use salad oil )