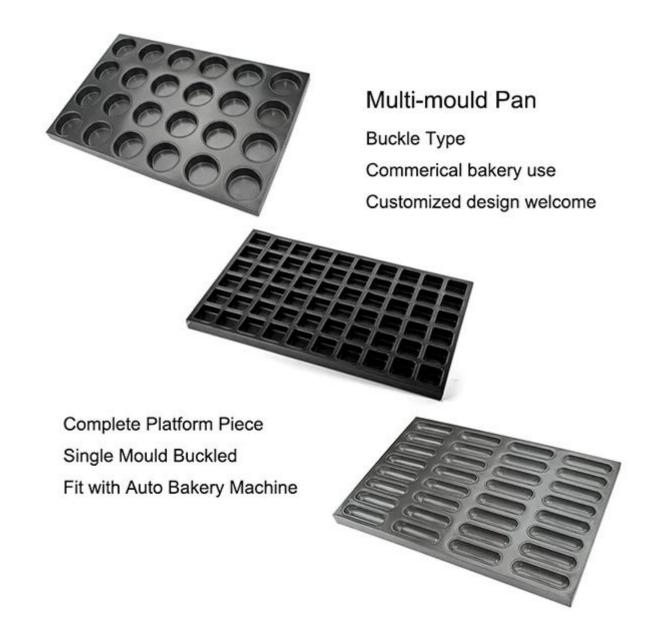

#### Product images of cookie pan with corrugated bottom

More multi-mould baking tray from alusteel multi-mould tray supplier

Multi-mould Pan Machine Stamp Aluminized steel Round corner Nature/Teflon Coating/ Silicone Coating