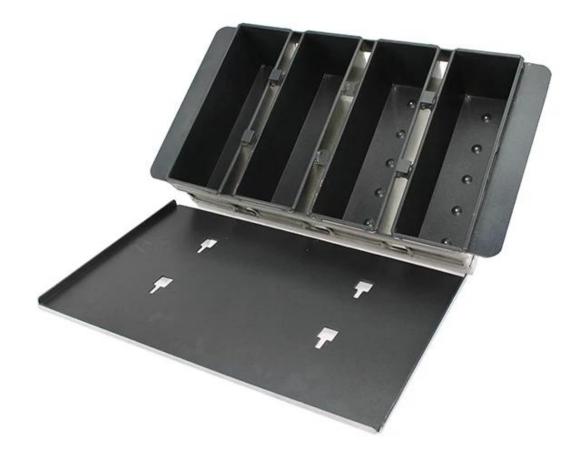

### Strap Loaf Pan with Lid

### Main features of aluminized steel strap loaf pan with lid

- 1. High quality aluminized steel materials, good heat conductivity, food-safe and strong durability.
- 2. Folded construction with reinforced wire support in each pocket, stable and not warp being heated
- 3. Extra reinforced bar around all pockets provides superior strength and make the whole body more durable
- 4. The scientific design in size makes them suitable for machinery food-production lines, available in oven configurations for greater efficiency
- 5. The customized strap loaf pan has simple-to-use cover which can be buckled to be fixed and also has a reinforced hemmed edge.
- 6. Tsingbuy <u>alusteel loaf bread pan supplier</u> has more than 12 years experience and ensures you high-qualified product with excellent performance.