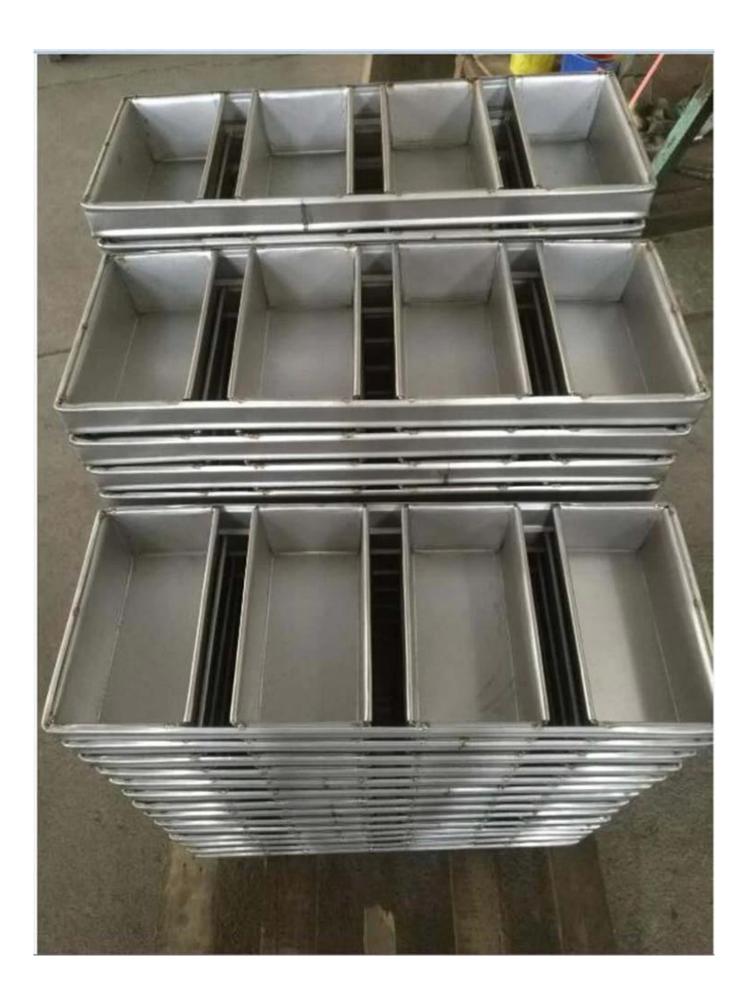

### Product images for aluminized steel strap loaf pan with lid

More type of strap loaf pan for your information

### Main features of aluminized steel strap loaf pan with lid

- 1. High quality aluminized steel materials, good heat conductivity, food-safe and strong durability.
- 2. Folded construction with reinforced wire support in each pocket, stable and not warp being heated
- 3. Extra reinforced bar around all pockets provides superior strength and make the whole body more durable
- 4. The scientific design in size makes them suitable for machinery food-production lines, available in oven configurations for greater efficiency
- 5. The customized strap loaf pan has simple-to-use cover which can be buckled to be fixed and also has a reinforced hemmed edge.
- 6. Tsingbuy <u>alusteel loaf bread pan supplier</u> has more than 12 years experience and ensures you high-qualified product with excellent performance.