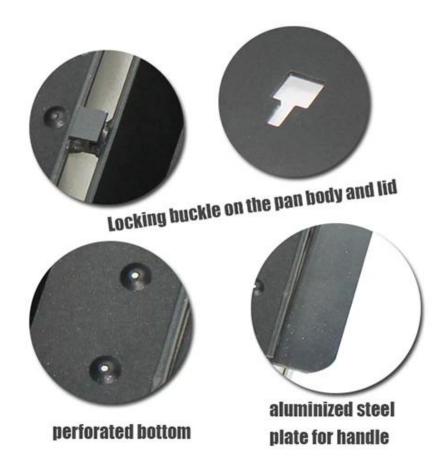

### Product images for aluminized steel strap loaf pan with lid

More type of strap loaf pan for your information