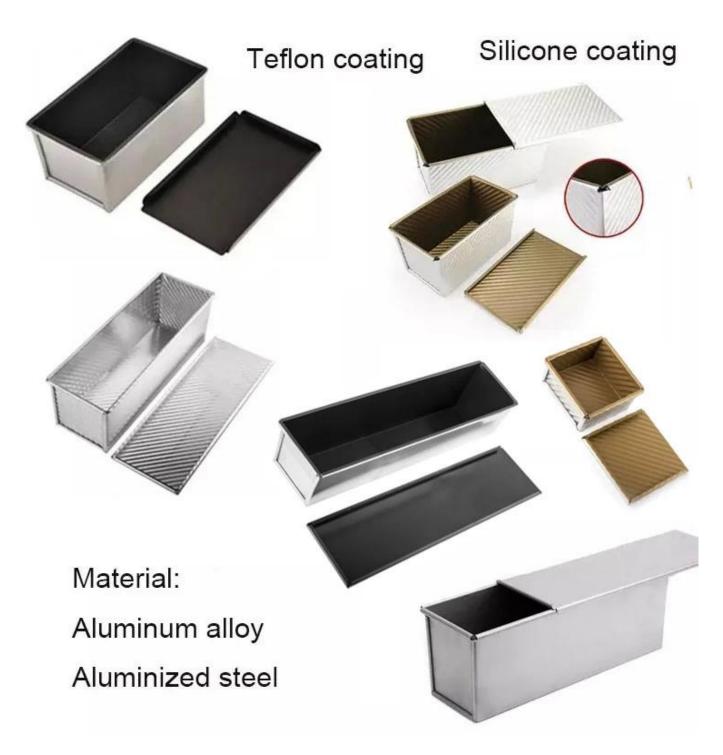

### Main features of aluminized steel strap loaf pan with lid

- 1. High quality aluminized steel materials, good heat conductivity, food-safe and strong durability.
- 2. Folded construction with reinforced wire support in each pocket, stable and not warp being heated
- 3. Extra reinforced bar around all pockets provides superior strength and make the whole body more durable
- 4. The scientific design in size makes them suitable for machinery food-production lines, available in oven configurations for greater efficiency
- 5. The customized strap loaf pan has simple-to-use cover which can be buckled to be fixed and also has a reinforced hemmed edge.
- 6. Tsingbuy <u>alusteel loaf bread pan supplier</u> has more than 12 years experience and ensures you high-qualified product with excellent performance.

## **More Customzied Strap Loaf Pans from Tsingbuy**

Here are some pictures of single loaf pan from Tsingbuy <u>alusteel non-stick bread box manufacturer</u>.