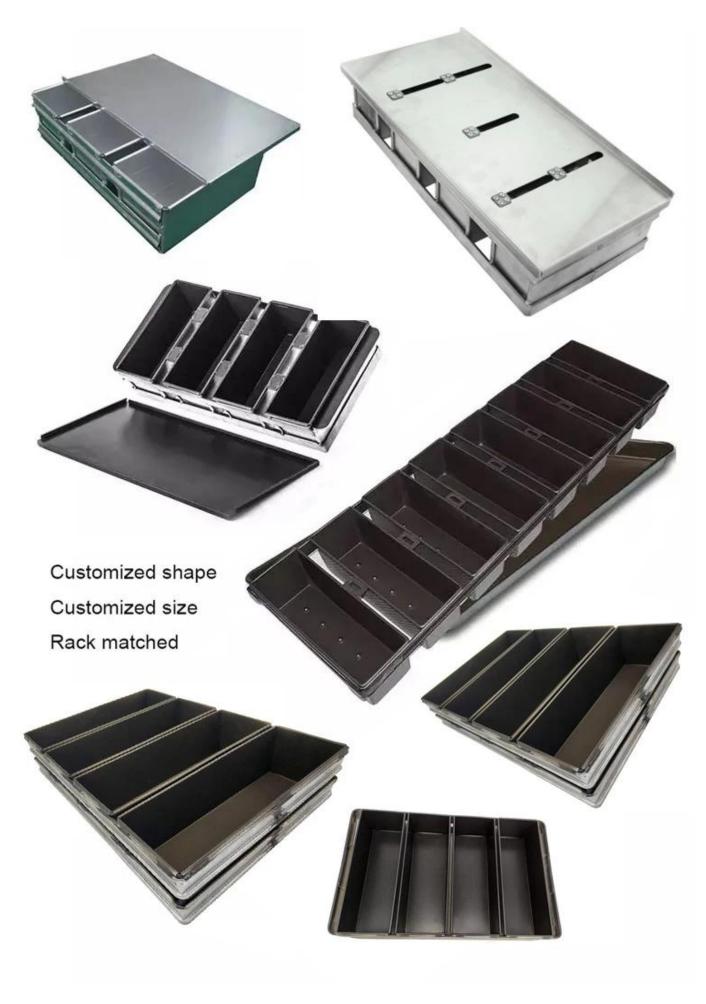

### Product images for aluminized steel strap loaf pan with lid

More type of strap loaf pan for your information

## **More Customzied Strap Loaf Pans from Tsingbuy**

Here are some pictures of single loaf pan from Tsingbuy <u>alusteel non-stick bread box manufacturer</u>.