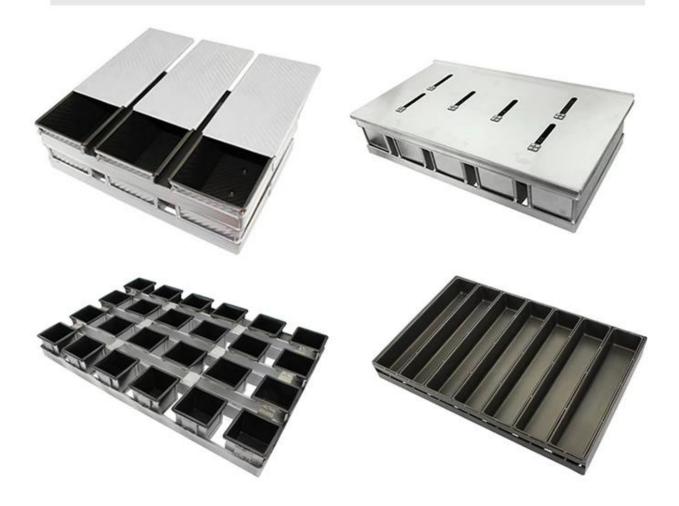

### Product images for aluminized steel strap loaf pan with lid

More type of strap loaf pan for your information

## **More Customzied Strap Loaf Pans from Tsingbuy**

Here are some pictures of single loaf pan from Tsingbuy <u>alusteel non-stick bread box manufacturer</u>.