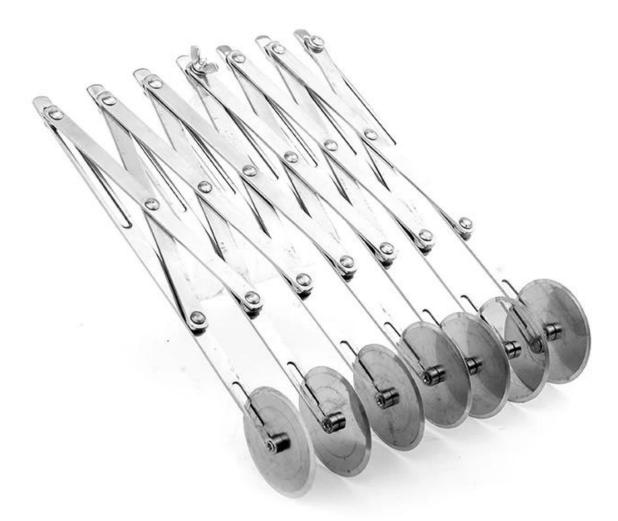

### Main features of stainless steel seven-wheel pastry cutter

- Made of stainless steel, extremely durable, resistant to rust, and easy to washing clean.

- Safe and sanitary, sharp blade, durable and long service life.

- Adjustable: Width section when unfolded is from 70mm to 250mm, Section of space between wheels is from 10mm to 125mm.

- Parallel wheels used for cutting, easily to make quick work, saving time.
- Conveniently to cut dough/cake/pastry into long strips of even width with 7 wheels, accurate and consistant.
- Can also be used to cut brownies and cookies to insure even cuts and uniform portions.
- Simple to use: just loosen wing nut to adjust the space between wheels as desired, then tighten the nut to fix.

### Pictures of stainless steel seven-wheel pastry cutter

More types from Tsingbuy pastry wheel cutter factory