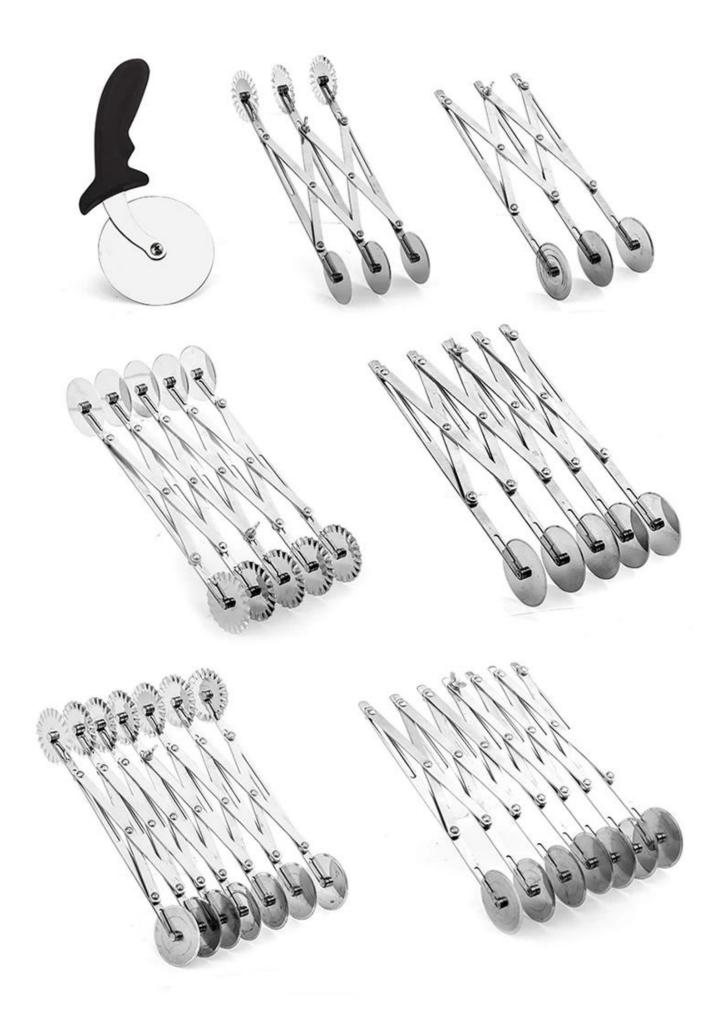

### Pictures of stainless steel seven-wheel pastry cutter

More types from Tsingbuy pastry wheel cutter factory

#### Stainless steel dough devider supplier