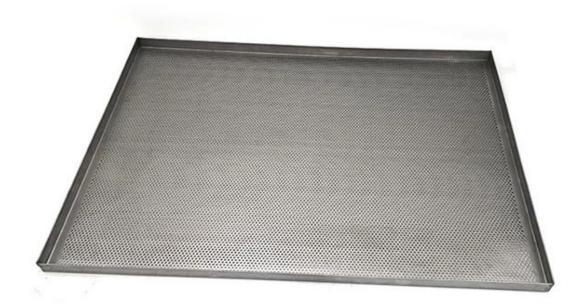

# **Stainless Steel Perforated Drying Tray**

### Main features of stainless steel perforated drying tray

- made of 1.2mm thick 304 stainless steel, durable for 600\*800mm size tray.
- perforated surface allows better air flow and faster drying/cooling.
- custom large size suitable for factory industrial use and commercial use.
- machine stamp perforated and handmade in welded corners, seamless and exquisite workmanship.
- custom supported in: size, depth, material, surface treatment, perforation specification etc. Just tell us your requirements. Tsingbuy **drying tray manufacturer** is specialized in ODM&OEM service for over 12 years.