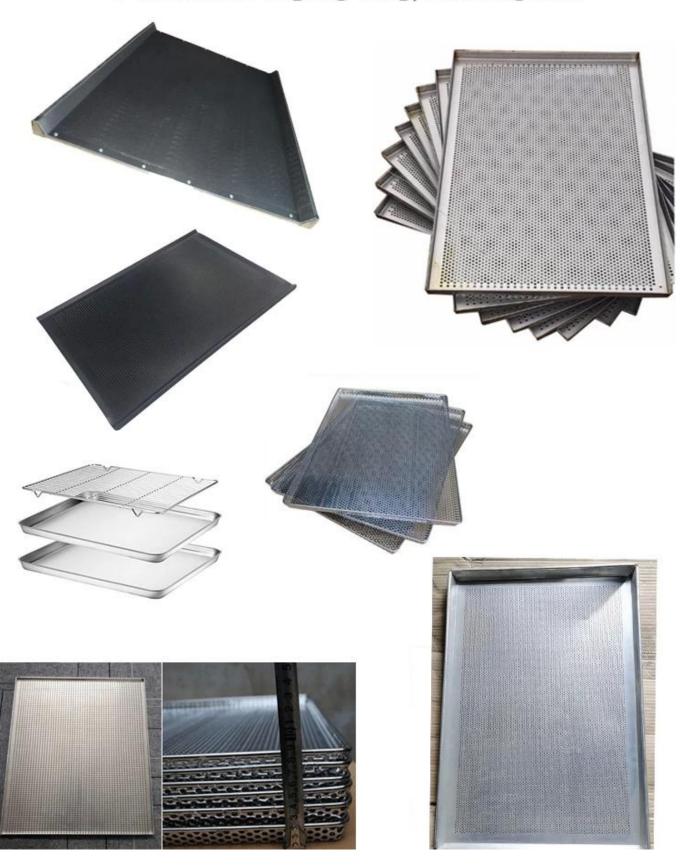

### Product images of stainless steel perforated drying tray

More patterns of cooling racks, drying trays from Tsingbuy

Tsingbuy has became a leading cooling rack supplier and perforated sheet pan supplier in China. Custom manufacturing / ODM & OEM service is our biggest business and also our strength. Come to us and get what you want.

### Main features of stainless steel perforated drying tray

- made of 1.2mm thick 304 stainless steel, durable for 600\*800mm size tray.
- perforated surface allows better air flow and faster drying/cooling.
- custom large size suitable for factory industrial use and commercial use.
- machine stamp perforated and handmade in welded corners, seamless and exquisite workmanship.
- custom supported in: size, depth, material, surface treatment, perforation specification etc. Just tell us your requirements. Tsingbuy **drying tray manufacturer** is specialized in ODM&OEM service for over 12 years.