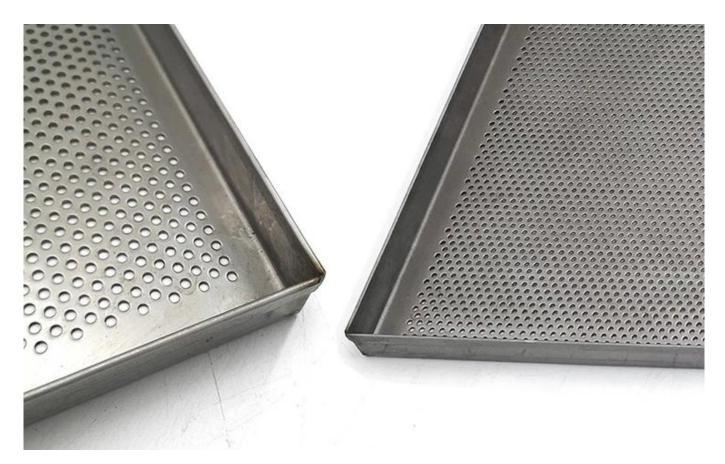

### Main features of stainless steel perforated drying tray

- made of 1.2mm thick 304 stainless steel, durable for 600\*800mm size tray.
- perforated surface allows better air flow and faster drying/cooling.
- custom large size suitable for factory industrial use and commercial use.
- machine stamp perforated and handmade in welded corners, seamless and exquisite workmanship.
- custom supported in: size, depth, material, surface treatment, perforation specification etc. Just tell us your requirements. Tsingbuy **drying tray manufacturer** is specialized in ODM&OEM service for over 12 years.

### Product images of stainless steel perforated drying tray

More patterns of cooling racks, drying trays from Tsingbuy

Tsingbuy has became a leading cooling rack supplier and perforated sheet pan supplier in China. Custom manufacturing / ODM & OEM service is our biggest business and also our strength. Come to us and get what you want.