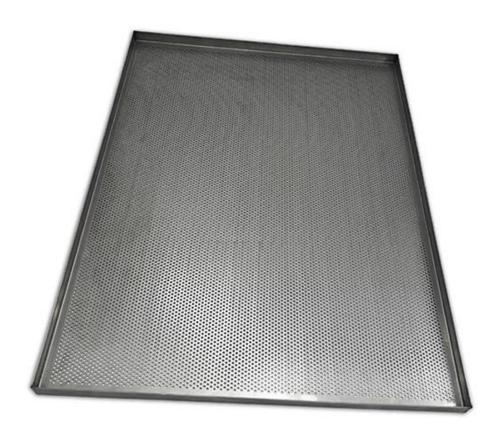

# **Stainless Steel Perforated Drying Tray**

### Main features of stainless steel perforated drying tray

- made of 1.2mm thick 304 stainless steel, durable for 600\*800mm size tray.
- perforated surface allows better air flow and faster drying/cooling.
- custom large size suitable for factory industrial use and commercial use.
- machine stamp perforated and handmade in welded corners, seamless and exquisite workmanship.
- custom supported in: size, depth, material, surface treatment, perforation specification etc. Just tell us your requirements. Tsingbuy **drying tray manufacturer** is specialized in ODM&OEM service for over 12 years.