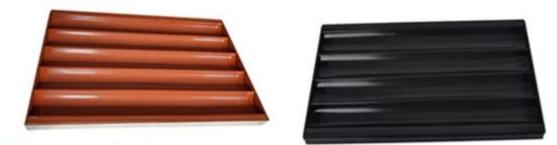

# Open frame /closed frame Natural/teflon/silicone coating Aluminum/stainless steel frame

## open frame baguette tray aluminum frame natural/teflon/silicone coating