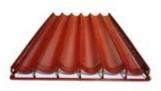

ctions of coating daily using

- 1. Cleaning with soft cloth and drying the tray before your using.
- 2. Using soft cloth or plastic scraper to clean the residues of the inner trays after finish baking.
- 3. Better to add some Neutral Detergent into temperature water to clean the residues entirely with soft cloth after using several times.
- 4. Brush some oil to improve the efficiency of coating while baking high sugar products ( recommend butter, baking tray's oil or lard oil. Don't use salad oil )

#### **Products Pictures :**









# stainless steel net baguette tray



## baguette tray



# Open frame /closed frame Natural/teflon/silicone coating Aluminum/stainless steel frame







## baguette tray





## open frame baguette tray aluminum frame natural/teflon/silicone coating







# Closed frame Aluminum frame Natural/teflon/silicone coating







### **Ability to Customized**

| Item<br>Description | Open frame<br>baguette tray                                                                  | Closed frame baguette tray                                                                           | Stainless steel<br>grid baguette<br>tray                               |
|---------------------|----------------------------------------------------------------------------------------------|------------------------------------------------------------------------------------------------------|------------------------------------------------------------------------|
| Item Code           | TSFP01