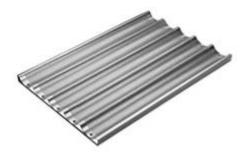

Suit for trolley ,gas oven ,rotary oven in bakeries ,food factories ...

Instructions of coating daily using

- 1. Cleaning with soft cloth and drying the tray before your using.
- 2. Using soft cloth or plastic scraper to clean the residues of the inner trays after finish baking.
- 3. Better to add some Neutral Detergent into temperature water to clean the residues entirely with soft cloth after using several times.
- 4. Brush some oil to improve the efficiency of coating while baking high sugar products ( recommend butter, baking tray's oil or lard oil. Don't use salad oil )

#### **Products Pictures :**









# stainless steel net baguette tray



## baguette tray



# Open frame /closed frame Natural/teflon/silicone coating Aluminum/stainless steel frame







## baguette tray





## open frame baguette tray aluminum frame natural/teflon/silicone coating







# Closed frame Aluminum frame Natural/teflon/silicone coating







### **Ability to Customized**

| Item<br>Description | Open frame<br>baguette tray                                                                  | Closed frame baguette tray                                                                           | Stainless steel<br>grid baguette<br>tray                               |
|---------------------|----------------------------------------------------------------------------------------------|------------------------------------------------------------------------------------------------------|------------------------------------------------------------------------|
| Item Code           | TS