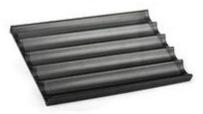

ructions of coating daily using

- 1. Cleaning with soft cloth and drying the tray before your using.
- 2. Using soft cloth or plastic scraper to clean the residues of the inner trays after finish baking.
- 3. Better to add some Neutral Detergent into temperature water to clean the residues entirely with soft cloth after using several times.
- 4. Brush some oil to improve the efficiency of coating while baking high sugar products ( recommend butter, baking tray's oil or lard oil. Don't use salad oil )

#### **Products Pictures :**









# stainless steel net baguette tray



## baguette tray



# Open frame /closed frame Natural/teflon/silicone coating Aluminum/stainless steel frame







## baguette tray





## open frame baguette tray aluminum frame natural/teflon/silicone coating







# Closed frame Aluminum frame Natural/teflon/silicone coating







### **Ability to Customized**

| Item<br>Description | Open frame<br>baguette tray                                                                  | Closed frame baguette tray                                                                           | Stainless steel<br>grid baguette<br>tray                               |
|---------------------|----------------------------------------------------------------------------------------------|------------------------------------------------------------------------------------------------------|------------------------------------------------------------------------|
| Item Code           | TSFP01