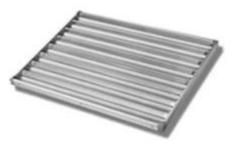

ng the tray before your using.
- 2. Using soft cloth or plastic scraper to clean the residues of the inner trays after finish baking.
- 3. Better to add some Neutral Detergent into temperature water to clean the residues entirely with soft cloth after using several times.
- 4. Brush some oil to improve the efficiency of coating while baking high sugar products ( recommend butter, baking tray's oil or lard oil. Don't use salad oil )

#### **Products Pictures :**









# stainless steel net baguette tray



## baguette tray



# Open frame /closed frame Natural/teflon/silicone coating Aluminum/stainless steel frame







## baguette tray





## open frame baguette tray aluminum frame natural/teflon/silicone coating







# Closed frame Aluminum frame Natural/teflon/silicone coating







### **Ability to Customized**

| Item<br>Description | Open frame<br>baguette tray                                                                  | Closed frame baguette tray                                                                           | Stainless steel<br>grid baguette<br>tray                               |
|---------------------|----------------------------------------------------------------------------------------------|------------------------------------------------------------------------------------------------------|------------------------------------------------------------------------|
| Item Code           | TSFP01                                                                                       | TSFP02