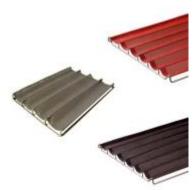

### **Ability to Customized**

| Item<br>Description | Open frame<br>baguette tray                                                                  | Closed frame baguette tray                                                                           | Stainless steel<br>grid baguette<br>tray                               |
|---------------------|----------------------------------------------------------------------------------------------|------------------------------------------------------------------------------------------------------|------------------------------------------------------------------------|
| Item Code           | TSFP01                                                                                       | TSFP02                                                                                               | TSFP03                                                                 |
| Material            | Aluminum<br>Stainless steel                                                                  | Aluminum                                                                                             | Stainless steel                                                        |
| Size                | 400*600*43<br>mm<br>460*720*43<br>mm<br>600*800*43<br>mm<br>Customized size<br>is acceptable | 400*600*43 mm<br>460*720*43 mm<br>500*700*43 mm<br>600*800*43 mm<br>Customized size<br>is acceptable | 600*800*60 mm<br>800*1000*40<br>mm<br>customized size<br>is acceptable |
| Thickness           | 1.0/ 1.2/ 1.5<br>mm<br>Any thickness                                                         | 1.0/1.2/1.5mm<br>Any thickness                                                                       | 0.4 mm<br>Any thickness                                                |
| Grooves             | 4-12 grooves                                                                                 | 4-12 grooves                                                                                         | 4-12 grooves                                                           |