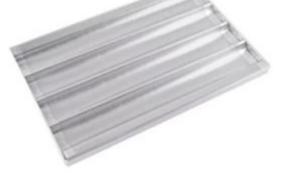

# Open frame /closed frame Natural/teflon/silicone coating Aluminum/stainless steel frame

## open frame baguette tray aluminum frame natural/teflon/silicone coating