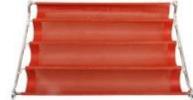

ity aluminum , stainless steel material for your selection, thick enough .
- 2. Machine stamped .
- 3. Natural/ no coating ,teflon coating ,silicone coating for your selection .
- 4. Suit for trolley ,gas oven ,rotary oven in bakeries ,food factories ...

Instructions of coating daily using

- 1. Cleaning with soft cloth and drying the tray before your using.
- 2. Using soft cloth or plastic scraper to clean the residues of the inner trays after finish baking.
- 3. Better to add some Neutral Detergent into temperature water to clean the residues entirely with soft cloth after using several times.
- 4. Brush some oil to improve the efficiency of coating while baking high sugar products ( recommend butter, baking tray's oil or lard oil. Don't use salad oil )

#### **Products Pictures :**









# stainless steel net baguette tray



## baguette tray



# Open frame /closed frame Natural/teflon/silicone coating Aluminum/stainless steel frame







## baguette tray





## open frame baguette tray aluminum frame natural/teflon/silicone coating







# Closed frame Aluminum frame Natural/teflon/silicone coating







### **Ability to Customized**

| Item<br>Description | Open frame<br>baguette tray                                                                  | Closed frame baguette tray                                                                           | Stainless steel<br>grid baguette<br>tray                               |
|---------------------|----------------------------------------------------------------------------------------------|---------------------