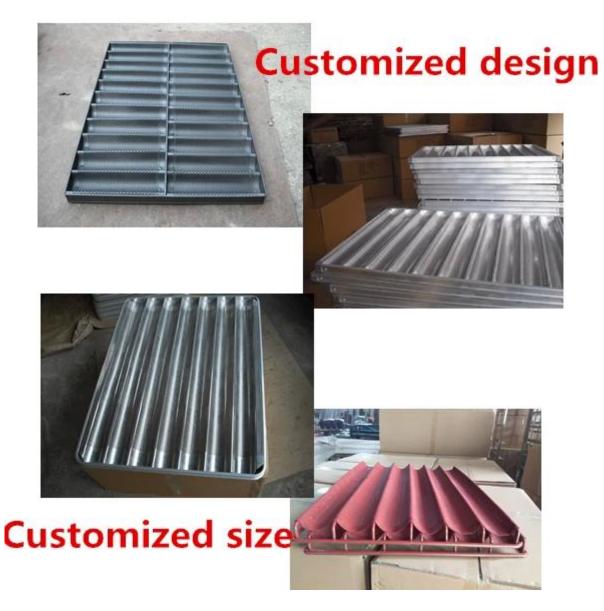

#### **Products Pictures :**

# Open frame /closed frame Natural/teflon/silicone coating Aluminum/stainless steel frame

## baguette tray

## open frame baguette tray aluminum frame natural/teflon/silicone coating

# Closed frame Aluminum frame Natural/teflon/silicone coating

### **Ability to Customized**

| Item<br>Description | Open frame<br>baguette tray                                                                  | Closed frame baguette tray                                                                           | Stainless steel<br>grid baguette<br>tray                               |
|---------------------|----------------------------------------------------------------------------------------------|------------------------------------------------------------------------------------------------------|------------------------------------------------------------------------|
| Item Code           | TSFP01                                                                                       | TSFP02                                                                                               | TSFP03                                                                 |
| Material            | Aluminum<br>Stainless steel                                                                  | Aluminum                                                                                             | Stainless steel                                                        |
| Size                | 400*600*43<br>mm<br>460*720*43<br>mm<br>600*800*43<br>mm<br>Customized size<br>is acceptable | 400*600*43 mm<br>460*720*43 mm<br>500*700*43 mm<br>600*800*43 mm<br>Customized size<br>is acceptable | 600*800*60 mm<br>800*1000*40<br>mm<br>customized size<br>is acceptable |
| Thickness           | 1.0/ 1.2/ 1.5<br>mm<br>Any thickness                                                         | 1.0/1.2/1.5mm<br>Any thickness                                                                       | 0.4 mm<br>Any thickness                                                |
| Grooves             | 4-12 grooves                                                                                 | 4-12 grooves                                                                                         | 4-12 grooves                                                           |