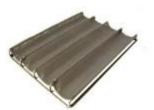

y aluminum , stainless steel material for your selection, thick enough .
- 2. Machine stamped .
- 3. Natural/ no coating ,teflon coating ,silicone coating for your selection .
- 4. Suit for trolley ,gas oven ,rotary oven in bakeries ,food factories ...

Instructions of coating daily using

- 1. Cleaning with soft cloth and drying the tray before your using.
- 2. Using soft cloth or plastic scraper to clean the residues of the inner trays after finish baking.
- 3. Better to add some Neutral Detergent into temperature water to clean the residues entirely with soft cloth after using several times.
- 4. Brush some oil to improve the efficiency of coating while baking high sugar products ( recommend butter, baking tray's oil or lard oil. Don't use salad oil )

#### **Products Pictures :**









# stainless steel net baguette tray



## baguette tray



# Open frame /closed frame Natural/teflon/silicone coating Aluminum/stainless steel frame







## baguette tray





## open frame baguette tray aluminum frame natural/teflon/silicone coating







# Closed frame Aluminum frame Natural/teflon/silicone coating







### **Ability to Customized**

| Item<br>Description | Open frame<br>baguette tray                                                                  | Closed frame baguette tray                                                                           | Stainless steel<br>grid baguette<br>tray                               |
|---------------------|----------------------------------------------------------------------------------------------|-----------------------