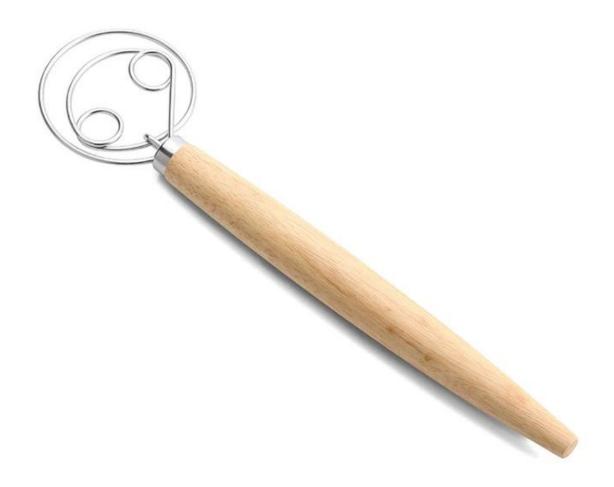

### Stainless Steel Danish Dough Whisk with Wooden Handle

#### Sturdy and professional

It is sturdy, professional-grade stainless steel dough whisk with wooden handle manufactured by high quality bakeware manufacturer. It works with bread, cookie, dumpling or pizza dough as well as crepe, pancake or waffle batter, all without creating extra gluten.

#### **Tough and efficient**

It is Tough whisk doesn't bend and dough won't accumulate on the stainless-steel wire head; it cleans the side of the bowl like a spatula so you'll use fewer utensils.

#### Wooden handle for good grip

The ergonomic handle affords a good grip while easing hand strain—the handle is long enough for nearly all home or bakery hand mixing.