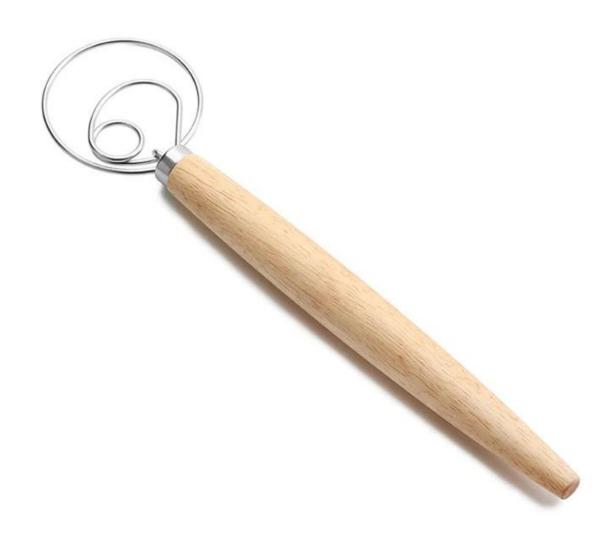

### Stainless Steel Danish Dough Whisk with Wooden Handle

#### Sturdy and professional

It is sturdy, professional-grade stainless steel dough whisk with wooden handle manufactured by high quality bakeware manufacturer. It works with bread, cookie, dumpling or pizza dough as well as crepe, pancake or waffle batter, all without creating extra gluten.

#### **Tough and efficient**

It is Tough whisk doesn't bend and dough won't accumulate on the stainless-steel wire head; it cleans the side of the bowl like a spatula so you'll use fewer utensils.

#### Wooden handle for good grip

The ergonomic handle affords a good grip while easing hand strain—the handle is long enough for nearly all home or bakery hand mixing.