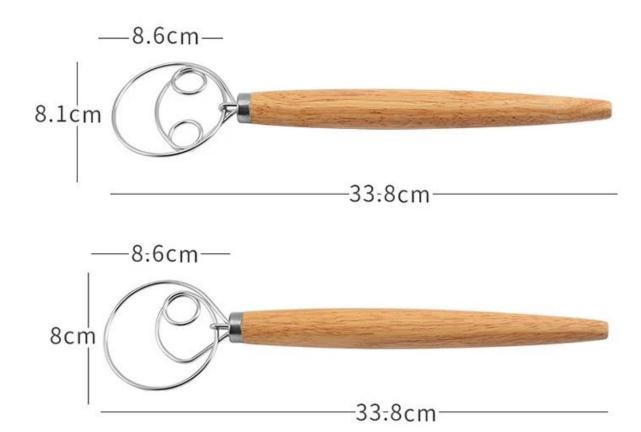

#### Wooden handle for good grip

The ergonomic handle affords a good grip while easing hand strain—the handle is long enough for nearly all home or bakery hand mixing.