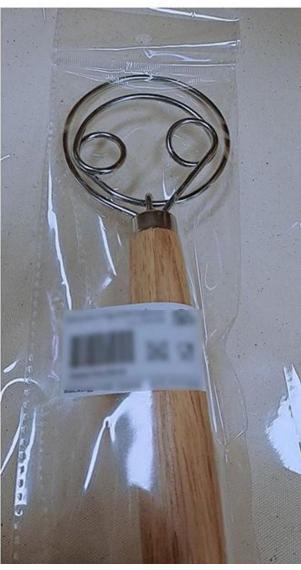

tainless-steel wire head; it cleans the side of the bowl like a spatula so you'll use fewer utensils.

#### Wooden handle for good grip

The ergonomic handle affords a good grip while easing hand strain—the handle is long enough for nearly all home or bakery hand mixing.

#### Light and good to use

Lightweight, efficient kitchen tool mixes the stickiest dough or blends and folds almost any ingredients by hand in practically no time; perfect for those who prefer not to use an electric mixer.

#### Easy to clean

They clean up quickly, just swish the whisks around in warm soapy water, rinse and dry.

#### **Product Images**







### Stainless Steel Wire Rubber Wooden Handle



### Packing Box (29g in weight)









# Custom OPP Bag Packing with Hanging Hole



## Custom Sticking label







# Custom Design



### **Contact us**

| O Zoe Lee    | TSINGBUY INDUSTRY LIMITED FACTORY PLANET OEM & ODM - Bakeware and Customization               |  |  |  |
|--------------|-----------------------------------------------------------------------------------------------|--|--|--|
| Qv Tel       | +86 186 1186 6087 +86 0755-85234769                                                           |  |  |  |
|              | marketing@tsingbuy.com                                                                        |  |  |  |
| Q∤ Skype     | +86 186 1186 6087                                                                             |  |  |  |
|              | +86 186 1186 6087                                                                             |  |  |  |
| <b>☆</b> Web | www.ch