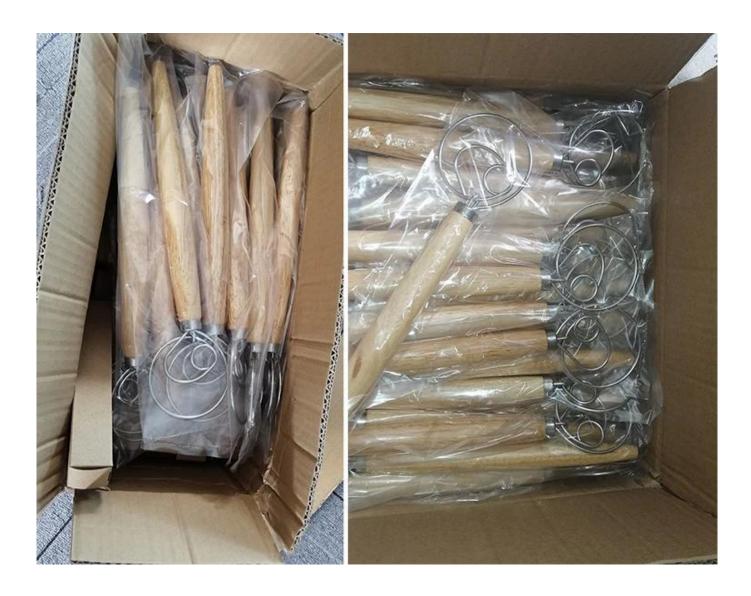

inless-steel wire head; it cleans the side of the bowl like a spatula so you'll use fewer utensils.

#### Wooden handle for good grip

The ergonomic handle affords a good grip while easing hand strain—the handle is long enough for nearly all home or bakery hand mixing.

#### Light and good to use

Lightweight, efficient kitchen tool mixes the stickiest dough or blends and folds almost any ingredients by hand in practically no time; perfect for those who prefer not to use an electric mixer.

#### Easy to clean

They clean up quickly, just swish the whisks around in warm soapy water, rinse and dry.

#### **Product Images**







### Stainless Steel Wire Rubber Wooden Handle



### Packing Box (29g in weight)









# Custom OPP Bag Packing with Hanging Hole



## Custom Sticking label







# Custom Design



### **Contact us**

| O Zoe Lee    | TSINGBUY INDUSTRY LIMITED FACTORY PLANET OEM & ODM - Bakeware and Customization               |  |  |  |
|--------------|-----------------------------------------------------------------------------------------------|--|--|--|
| Qv Tel       | +86 186 1186 6087 +86 0755-85234769                                                           |  |  |  |
|              | marketing@tsingbuy.com                                                                        |  |  |  |
| Q∤ Skype     | +86 186 1186 6087                                                                             |  |  |  |
|              | +86 186 1186 6087                                                                             |  |  |  |
| <b>☆</b> Web | www.chin