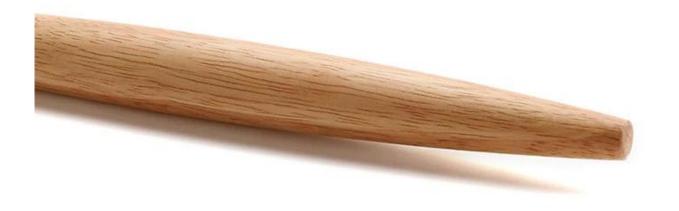

#### Wooden handle for good grip

The ergonomic handle affords a good grip while easing hand strain—the handle is long enough for nearly all home or bakery hand mixing.