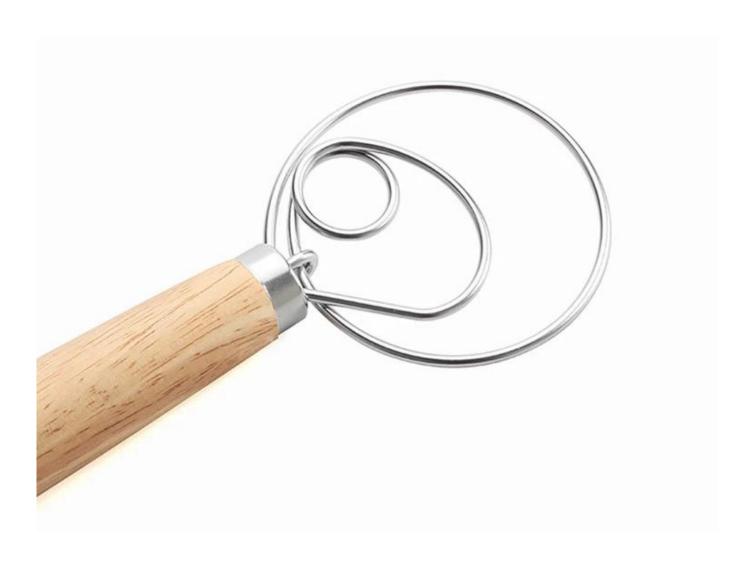

icient**

It is Tough whisk doesn't bend and dough won't accumulate on the stainless-steel wire head; it cleans the side of the bowl like a spatula so you'll use fewer utensils.

#### Wooden handle for good grip

The ergonomic handle affords a good grip while easing hand strain—the handle is long enough for nearly all home or bakery hand mixing.

#### Light and good to use

Lightweight, efficient kitchen tool mixes the stickiest dough or blends and folds almost any ingredients by hand in practically no time; perfect for those who prefer not to use an electric mixer.

#### Easy to clean

They clean up quickly, just swish the whisks around in warm soapy water, rinse and dry.

#### **Product Images**







### Stainless Steel Wire Rubber Wooden Handle



### Packing Box (29g in weight)









# Custom OPP Bag Packing with Hanging Hole



## Custom Sticking label







# Custom Design



### **Contact us**

| O Zoe Lee    | TSINGBUY INDUSTRY LIMITED FACTORY PLANET OEM & ODM - Bakeware and Customization               |  |  |  |
|--------------|-----------------------------------------------------------------------------------------------|--|--|--|
| Qv Tel       | +86 186 1186 6087 +86 0755-85234769                                                           |  |  |  |
|              | marketing@tsingbuy.com                                                                        |  |  |  |
| Q∤ Skype     | +86 186 1186 6087                                                                             |  |  |  |
|              | +86 186 1186 6087