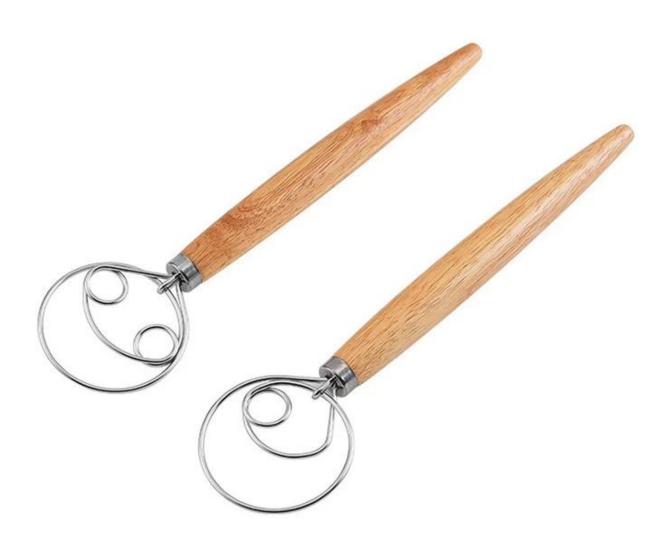

### Stainless Steel Danish Dough Whisk with Wooden Handle

#### Sturdy and professional

It is sturdy, professional-grade stainless steel dough whisk with wooden handle manufactured by high quality bakeware manufacturer. It works with bread, cookie, dumpling or pizza dough as well as crepe, pancake or waffle batter, all without creating extra gluten.

#### **Tough and efficient**

It is Tough whisk doesn't bend and dough won't accumulate on the stainless-steel wire head; it cleans the side of the bowl like a spatula so you'll use fewer utensils.

#### Wooden handle for good grip

The ergonomic handle affords a good grip while easing hand strain—the handle is long enough for nearly all home or bakery hand mixing.