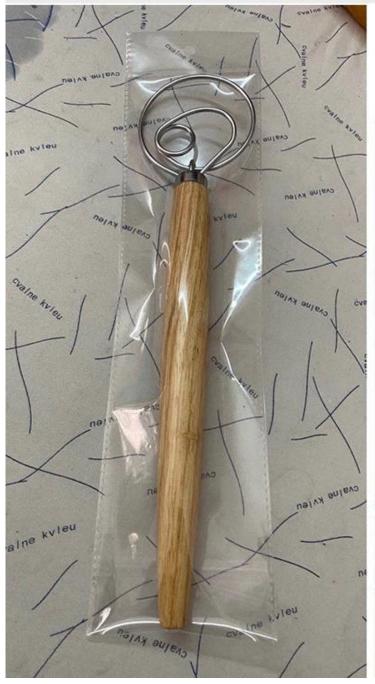

gh won't accumulate on the stainless-steel wire head; it cleans the side of the bowl like a spatula so you'll use fewer utensils.

#### Wooden handle for good grip

The ergonomic handle affords a good grip while easing hand strain—the handle is long enough for nearly all home or bakery hand mixing.

#### Light and good to use

Lightweight, efficient kitchen tool mixes the stickiest dough or blends and folds almost any ingredients by hand in practically no time; perfect for those who prefer not to use an electric mixer.

#### Easy to clean

They clean up quickly, just swish the whisks around in warm soapy water, rinse and dry.

#### **Product Images**







### Stainless Steel Wire Rubber Wooden Handle



### Packing Box (29g in weight)









# Custom OPP Bag Packing with Hanging Hole



## Custom Sticking label







# Custom Design



### **Contact us**

| O Zoe Lee    | TSINGBUY INDUSTRY LIMITED FACTORY PLANET OEM & ODM - Bakeware and Customization               |  |  |  |
|--------------|-----------------------------------------------------------------------------------------------|--|--|--|
| Qv Tel       | +86 186 1186 6087 +86 0755-85234769                                                           |  |  |  |
|              | marketing@tsingbuy.com                                                                        |  |  |  |
| Q∤ Skype     | +86 186 1186 6087                                                                             |  |  |  |
|              | +86 186 1186 6087                                                                             |  |