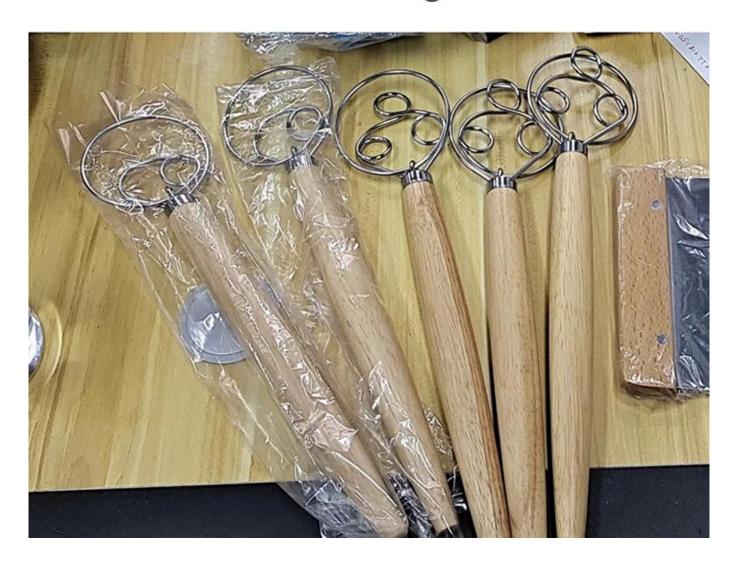

d; it cleans the side of the bowl like a spatula so you'll use fewer utensils.

#### Wooden handle for good grip

The ergonomic handle affords a good grip while easing hand strain—the handle is long enough for nearly all home or bakery hand mixing.

#### Light and good to use

Lightweight, efficient kitchen tool mixes the stickiest dough or blends and folds almost any ingredients by hand in practically no time; perfect for those who prefer not to use an electric mixer.

#### Easy to clean

They clean up quickly, just swish the whisks around in warm soapy water, rinse and dry.

#### **Product Images**







### Stainless Steel Wire Rubber Wooden Handle



### Packing Box (29g in weight)









# Custom OPP Bag Packing with Hanging Hole



## Custom Sticking label







# Custom Design



### **Contact us**

| O Zoe Lee    | TSINGBUY INDUSTRY LIMITED FACTORY PLANET OEM & ODM - Bakeware and Customization               |  |  |  |
|--------------|-----------------------------------------------------------------------------------------------|--|--|--|
| Qv Tel       | +86 186 1186 6087 +86 0755-85234769                                                           |  |  |  |
|              | marketing@tsingbuy.com                                                                        |  |  |  |
| Q∤ Skype     | +86 186 1186 6087                                                                             |  |  |  |
|              | +86 186 1186 6087                                                                             |  |  |  |
| <b>☆</b> Web | www.chinabakeware.com