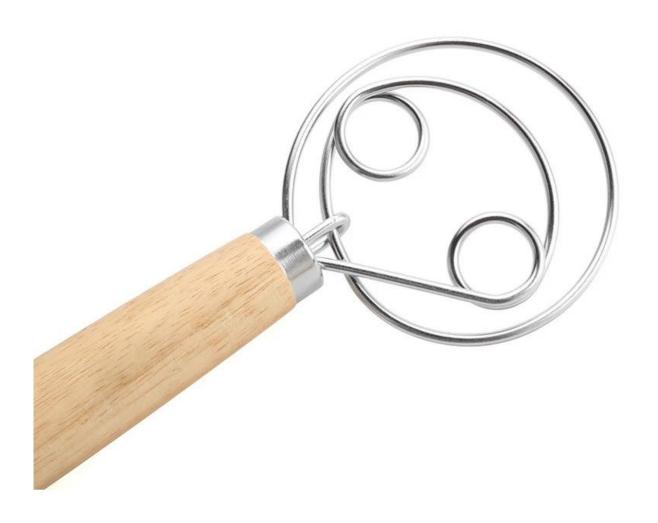

#### **Product Images**

#### Sturdy and professional

It is sturdy, professional-grade stainless steel dough whisk with wooden handle manufactured by high quality bakeware manufacturer. It works with bread, cookie, dumpling or pizza dough as well as crepe, pancake or waffle batter, all without creating extra gluten.

#### **Tough and efficient**

It is Tough whisk doesn't bend and dough won't accumulate on the stainless-steel wire head; it cleans the side of the bowl like a spatula so you'll use fewer utensils.