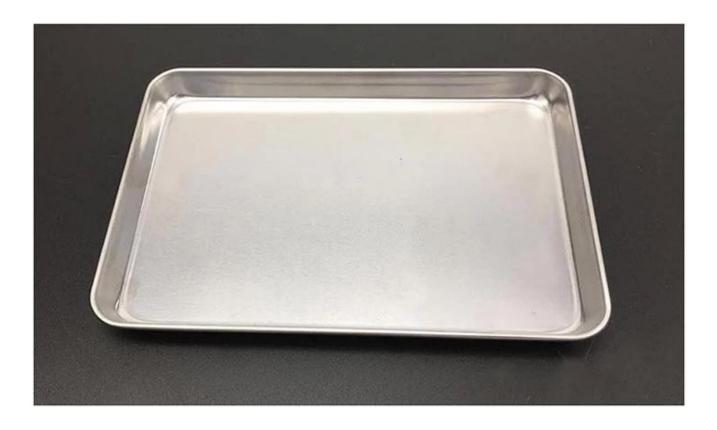

## Pictures of stainless steel cookie sheet pan

Mirror polishing treatment The surface of this **stainless steel cookie sheet pan** is bright as a mirror, not easy to stick stains, easy to clean

Fashionable and sweet design Round cornner design, round and beautiful. Curling edge design, safe to hands. Health, environmental protection, easy to clean, widely used, practical and sanitary.