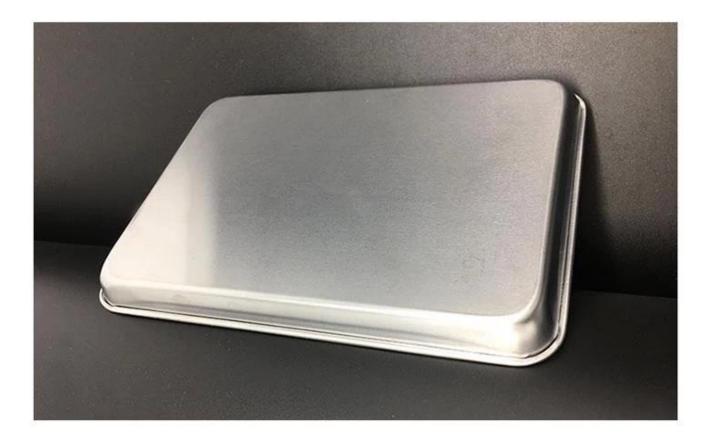

# Stainless Steel Cookie Sheet Pan

### Main features of stainless steel cookie sheet pan

304 high quality stainless steel Stainless steel has corrosion resistance, which can be directly contacted with the object. It is sanitary, healthy and safe.

Mirror polishing treatment The surface of this **stainless steel cookie sheet pan** is bright as a mirror, not easy to stick stains, easy to clean

Fashionable and sweet design Round cornner design, round and beautiful. Curling edge design, safe to hands. Health, environmental protection, easy to clean, widely used, practical and sanitary.

## Pictures of stainless steel cookie sheet pan







## More types of sheet pan from Tsingbuy

Tsingbuy has been devoted into manufacturing and exporting bakeware for more than 10 years and has became the leading professional <u>flat baking tray supplier</u>. We are supplying cookie sheet pan, bread flat baking tray, food service tray, customized tray as well to international customers. Here are more types of sheet pan we are manufacturing and custom manufactured for your information.





Factory pictures



### **Contact us**

If you want to custom sheet pan, please leave your required tray size and quantity. Phone number is best for us to contact you in time. You will find your desired and ideal ones with Tsingbuy **sheet pan manufacturer**.

| O Zoe Lee  | TSINGBUY INDUSTRY LIMITED FACTORY PLANET<br>OEM & ODM - Bakeware and Customiza