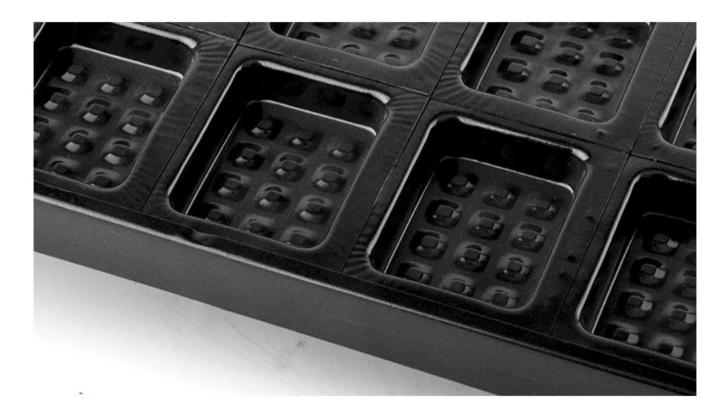

## Square Molds with Corrugated Bottom

## Main features of square cake baking molds with corrugated bottom

- Made of 0.4/0.8 thick aluminized steel, strong and durable for long service life.
- The experiencing setting on thickness is best for heat conductivity, enhancing baking efficiency by a great degree.
- Machine stamped and buckled workcarfts, firm and smooth
- Strengthening bar would be used for large pans for extra support, not deforming during high-temperature baking.
- High-quality and food-safe non-stick surface with certificate, can direct contact with food.
- Custom manufacturing, ODM&OEM service is our biggest strength. Tsingbuy <u>aluminized steel muffin mould supplier</u> has rich experience after over 12 years devoted in bakeware manufacturing and has became the leading bakeware manufacturer in China.