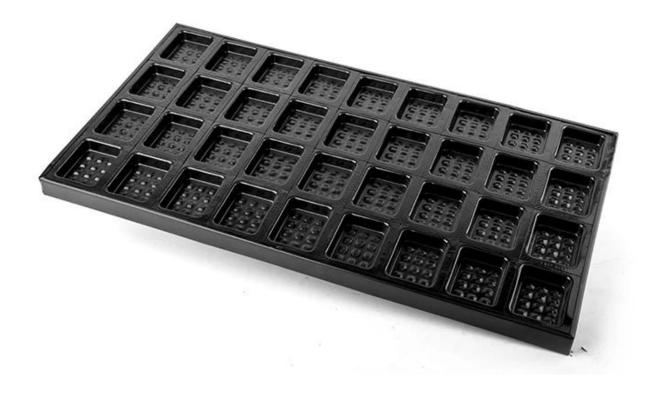

## Square Molds with Corrugated Bottom

## Main features of square cake baking molds with corrugated bottom

- Made of 0.4/0.8 thick aluminized steel, strong and durable for long service life.
- The experiencing setting on thickness is best for heat conductivity, enhancing baking efficiency by a great degree.
- Machine stamped and buckled workcarfts, firm and smooth
- Strengthening bar would be used for large pans for extra support, not deforming during high-temperature baking.
- High-quality and food-safe non-stick surface with certificate, can direct contact with food.
- Custom manufacturing, ODM&OEM service is our biggest strength. Tsingbuy <u>aluminized steel muffin mould supplier</u> has rich experience after over 12 years devoted in bakeware manufacturing and has became the leading bakeware manufacturer in China.