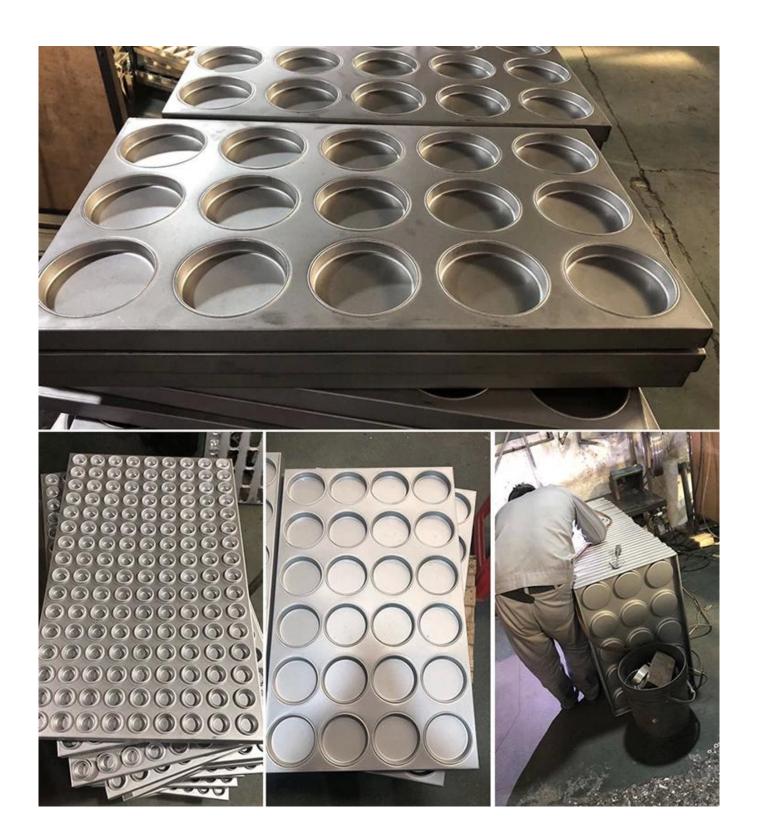

## Product images of multi-mold baking pan that you may be interested in

## Main features of square cake baking molds with corrugated bottom

- Made of 0.4/0.8 thick aluminized steel, strong and durable for long service life.
- The experiencing setting on thickness is best for heat conductivity, enhancing baking efficiency by a great degree.
- Machine stamped and buckled workcarfts, firm and smooth
- Strengthening bar would be used for large pans for extra support, not deforming during high-temperature baking.
- High-quality and food-safe non-stick surface with certificate, can direct contact with food.
- Custom manufacturing, ODM&OEM service is our biggest strength. Tsingbuy <u>aluminized steel muffin mould supplier</u> has rich experience after over 12 years devoted in bakeware manufacturing and has became the leading bakeware manufacturer in China.