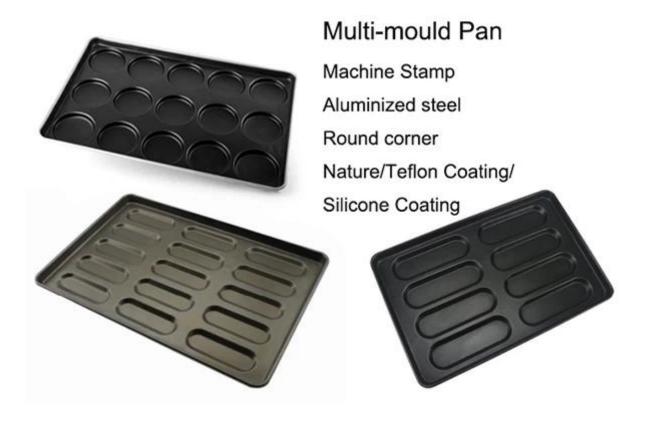

## More types of multi-mold baking pan that you may be interested in

Tsingbuy <u>alusteel cake mould manufacturer</u> has not only provides square cake molds, but also other 200+ types of industry cup trays, like integrated machine stamping hamburger pan, hot dog bun pan, and muffin trays, Madeleine cake pans, cookies pans, other cupcake molds. Here are a little partial of the pictures for your information. Welcome to consult for more shapes of baking molds.