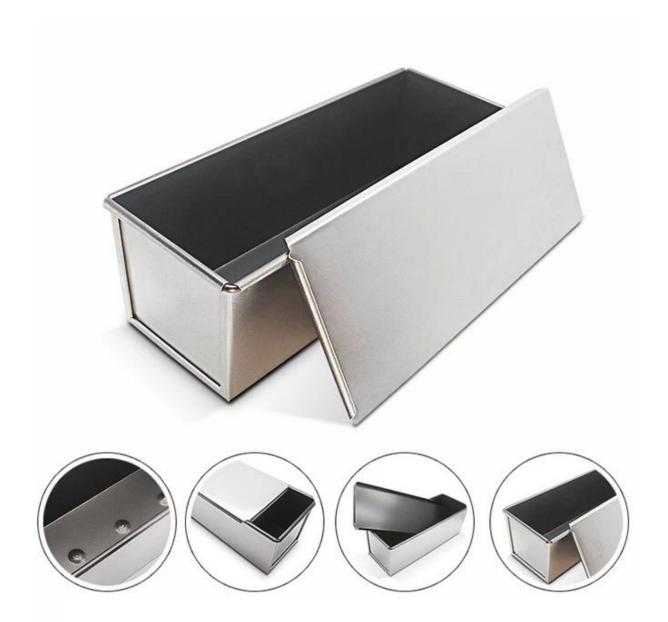

#### More Hot Selling Loaf Pan Models Recommended

More **China loaf tin wholesale** from Tsingbuy Industry Limited.

Material options: aluminium alloy, aluminized steel, stainless steel, carbon steel

Size options: 250/450/500/750/900/1000/1200g and any custom size

Surface options: natural surface, PTFE non stick surface, silicone surface, corrugated surface, perforated surface etc

ODM&OEM service is our biggest strengnth.

Tsingbuy non stick toast pan factory is well equiped with CNC machines, punching ,cutting, moulding machines, our annual production ability has been over 150million US-dollars. More,With professional and experienced technician teams, we have been offering super OEM&ODM services to so many bread factories to fit their machines and different receipts requirements. All our raw material and coating are comply with food safety regulations and our products come with ISO9001\_LFGB certificate. From raw material to finished products we have strict quality control system in every process to make sure every pans in good condition.