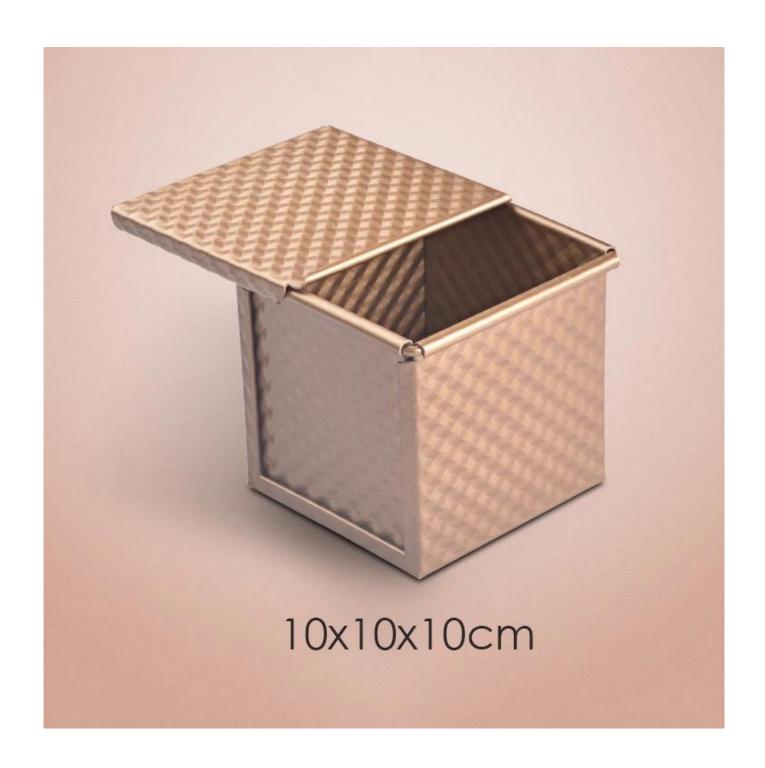

## Golden Color Aluminium Non Stick Square Mini Pullmab Loaf Pan Bread Tin Toast Baking Tin Mould With Lid

# Product Pictures of Aluminum Non Stick Square Mini Bread Loaf Pan Toast Baking Tin Mold with Cover