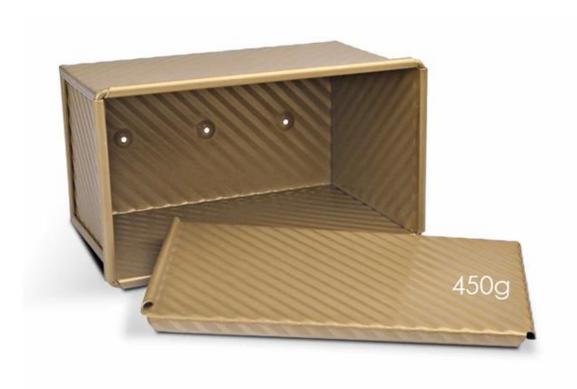

#### More Hot Selling Loaf Pan Models Recommended

More **China loaf tin wholesale** from Tsingbuy Industry Limited.

Material options: aluminium alloy, aluminized steel, stainless steel, carbon steel

Size options: 250/450/500/750/900/1000/1200g and any custom size

Surface options: natural surface, PTFE non stick surface, silicone surface, corrugated surface, perforated surface etc

ODM&OEM service is our biggest strengnth.

Tsingbuy non stick toast pan factory is well equiped with CNC machines, punching ,cutting, moulding machines, our annual production ability has been over 150million US-dollars. More,With professional and experienced technician teams, we have been offering super OEM&ODM services to so many bread factories to fit their machines and different receipts requirements. All our raw material and coating are comply with food safety regulations and our products come with ISO9001\_LFGB certificate. From raw material to finished products we have strict quality control system in every process to make sure every pans in good condition.