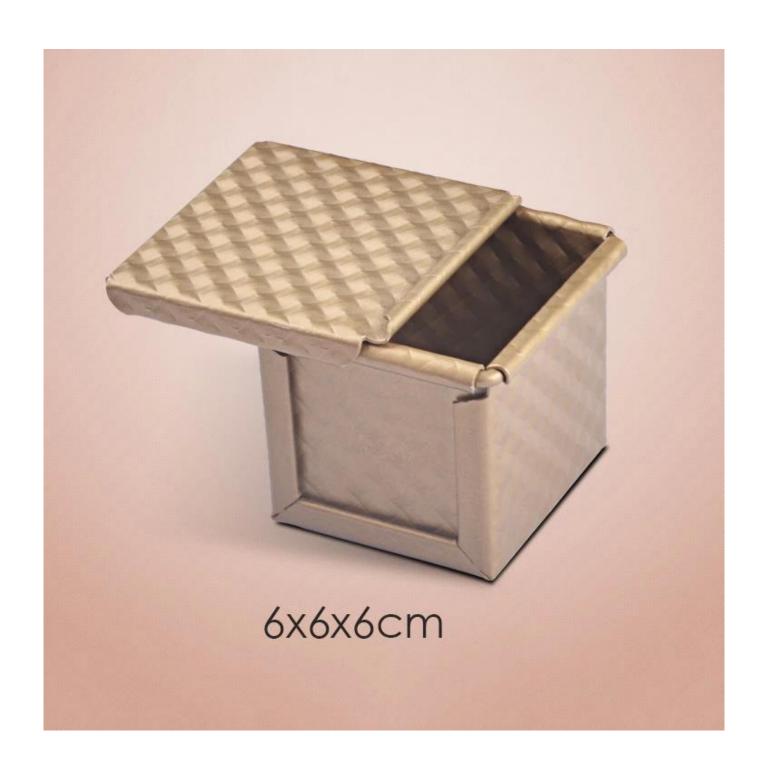

# Product Pictures of Aluminum Non Stick Square Mini Bread Loaf Pan Toast Baking Tin Mold with Cover