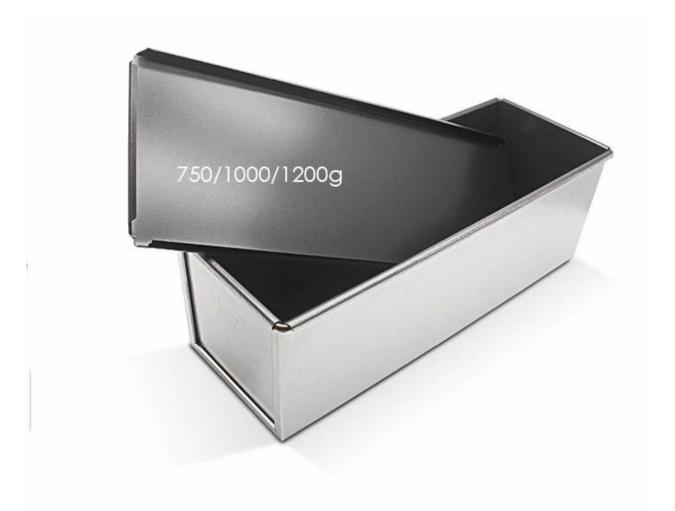

#### More Hot Selling Loaf Pan Models Recommended

More **China loaf tin wholesale** from Tsingbuy Industry Limited.

Material options: aluminium alloy, aluminized steel, stainless steel, carbon steel

Size options: 250/450/500/750/900/1000/1200g and any custom size