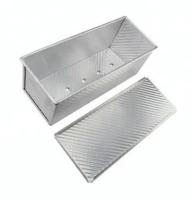

# Product Pictures of Aluminum Non Stick Square Mini Bread Loaf Pan Toast Baking Tin Mold with Cover