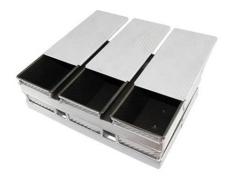

## Golden Color Aluminium Non Stick Square Mini Pullmab Loaf Pan Bread Tin Toast Baking Tin Mould With Lid

# Main features of Aluminum Non Stick Square Mini Bread Loaf Pan Toast Baking Tin Mold with Cover

- Safe and Health: Food-grade PTFE non stick coated surface, no harmful substance release in high temperature baking.
- Commercial Grade: Adopts thickened 1.0mmaluminium alloy material to accelerate even heat. The strengthened edge helps to avoid warping. Ensure longer service life
- Easy to Use: Excellent non-stick can be achieved with less natural cooking oil. Less baking time and low energy consumption. Easier for demoulding and cleaning.
- Multiple Applications : Quickly make high quality family dishes, afternoon tea, banquet desserts and other delicacies. Easy to deal with daily cooking, family dinner, friends gathering, festival celebrations, etc. Spend less time and have more fun
- Low Price: Tsingbuy **square pullman loaf pan manufacturer** highly value customers' satisfaction while providing non stick toast pan wholesale with regular specifications. We also provide custom design and manufacturing for our customers, so as to offer a perfect solution to to your baking.