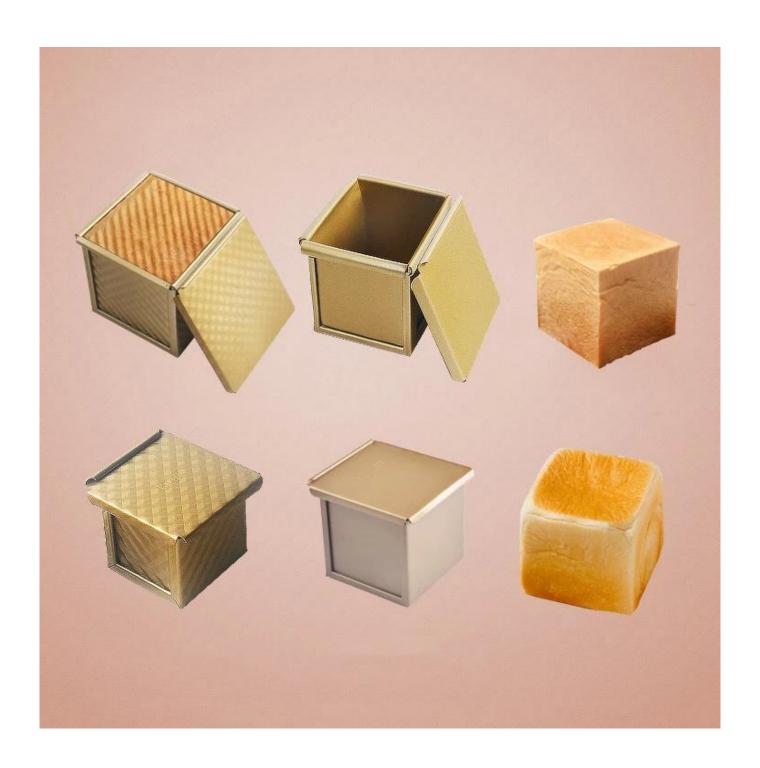

# Product Pictures of Aluminum Non Stick Square Mini Bread Loaf Pan Toast Baking Tin Mold with Cover