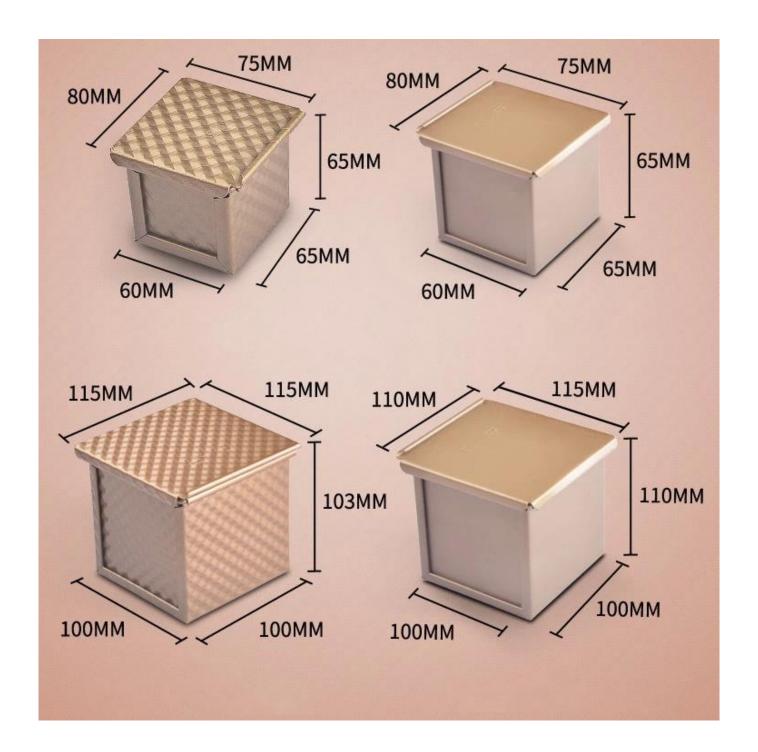

# Product Pictures of Aluminum Non Stick Square Mini Bread Loaf Pan Toast Baking Tin Mold with Cover

#### More Hot Selling Loaf Pan Models Recommended

More **China loaf tin wholesale** from Tsingbuy Industry Limited.

Material options: aluminium alloy, aluminized steel, stainless steel, carbon steel

Size options: 250/450/500/750/900/1000/1200g and any custom size