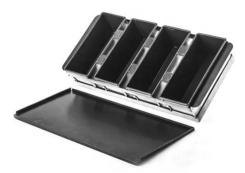

## Golden Color Aluminium Non Stick Square Mini Pullmab Loaf Pan Bread Tin Toast Baking Tin Mould With Lid

# Main features of Aluminum Non Stick Square Mini Bread Loaf Pan Toast Baking Tin Mold with Cover

- Safe and Health: Food-grade PTFE non stick coated surface, no harmful substance release in high temperature baking.
- Commercial Grade: Adopts thickened 1.0mmaluminium alloy material to accelerate even heat. The strengthened edge helps to avoid warping. Ensure longer service life
- Easy to Use: Excellent non-stick can be achieved with less natural cooking oil. Less baking time and low energy consumption. Easier for demoulding and cleaning.
- Multiple Applications : Quickly make high quality family dishes, afternoon tea, banquet desserts and other delicacies. Easy to deal with daily cooking, family dinner, friends gathering, festival celebrations, etc. Spend less time and have more fun
- Low Price: Tsingbuy **square pullman loaf pan manufacturer** highly value customers' satisfaction while providing non stick toast pan wholesale with regular specifications. We also provide custom design and manufacturing for our customers, so as to offer a perfect solution to to your baking.