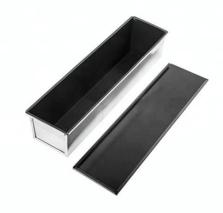

# Product Pictures of Aluminum Non Stick Square Mini Bread Loaf Pan Toast Baking Tin Mold with Cover