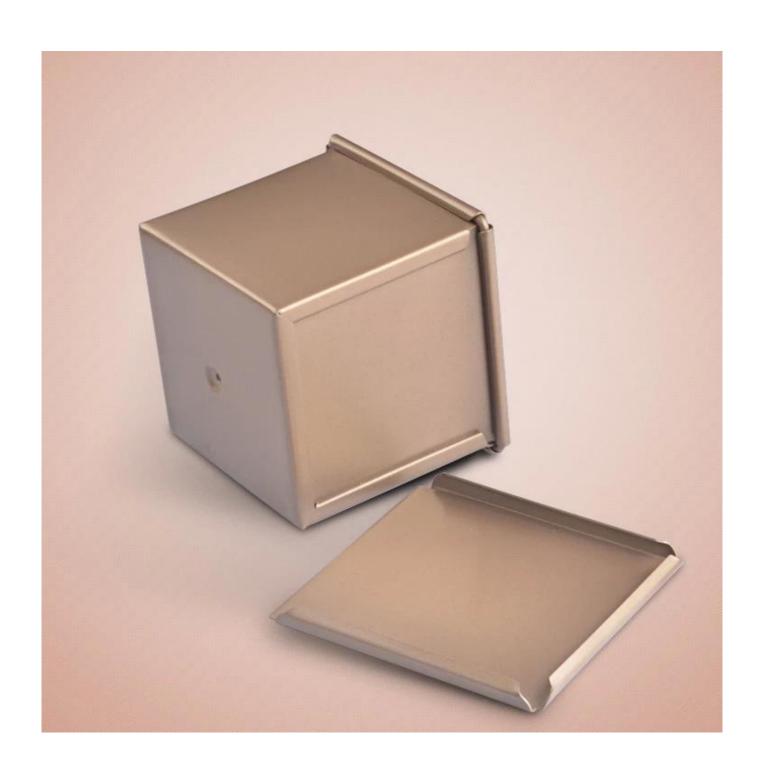

# Product Pictures of Aluminum Non Stick Square Mini Bread Loaf Pan Toast Baking Tin Mold with Cover