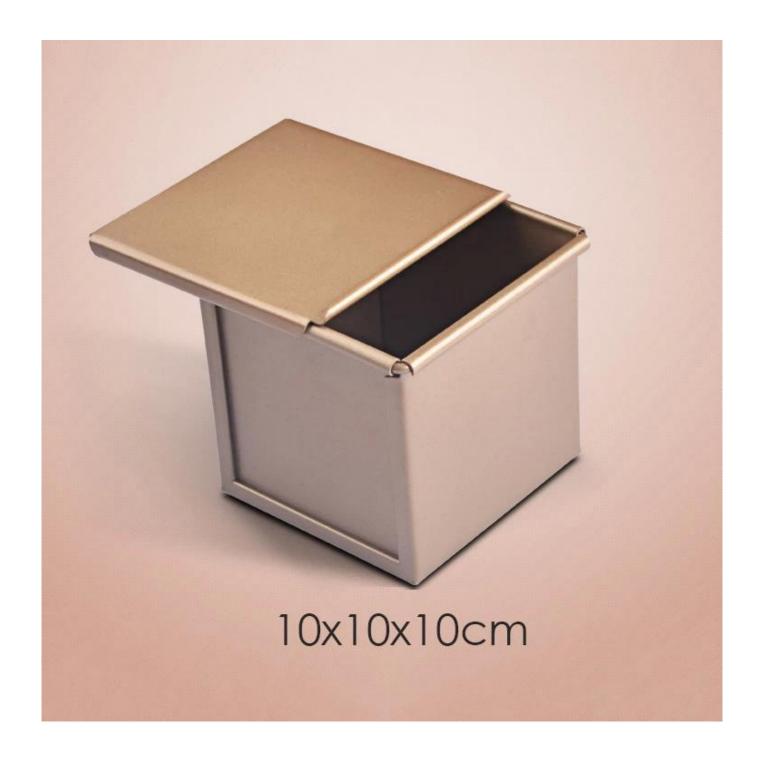

## Golden Color Aluminium Non Stick Square Mini Pullmab Loaf Pan Bread Tin Toast Baking Tin Mould With Lid

# Product Pictures of Aluminum Non Stick Square Mini Bread Loaf Pan Toast Baking Tin Mold with Cover