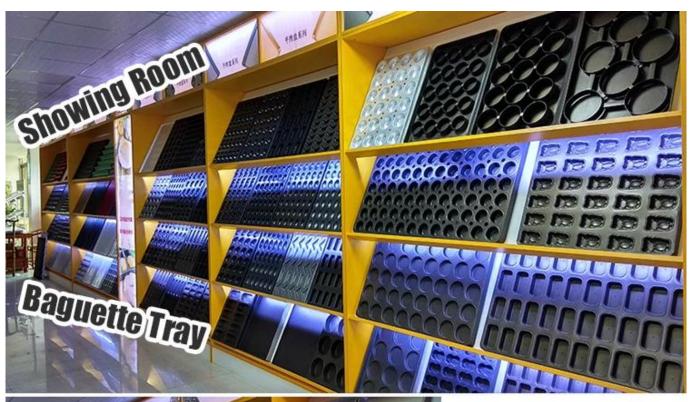

#### More multi-mold cupcake baking trays from Tsingbuy

With more than 10 years devoted in bakeware manufacturing and exporting, Tsingbuy now has became one of the biggest industry cup tray supplier.

Multi-mould baking tray is mostly used in food factory and bakery. Of course, it can also be used as home bakeware. You can get intimate and satisfying customization service from Tsingbuy. Your own special design is also available as we are rich in experience of OEM & ODM services too. **Square cake molds supplier** has some other shapes of baking molds for your information.