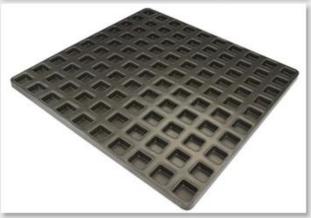

### Aluminized Steel Square Mini Cupcake Baking Tray Muffin Pan

#### Main features of aluminized steel non-stick square mini muffin pan

- 1. Multi-mould baking tray for commercial use, can be used on factory food machinery production lines.
- 2. Aluminized steel structure with superior heat conductivity and durability
- 3. High-qualified non-stick coating is food-safe, and easy for demoulding and cleanup.
- 4. Can be combined with the oven to cook the bread with the required design
- 5. Multiple choices in mold size, and custom size is available.
- 6. Choose us is the right doing, as we are a leading professional <u>cupcake baking tray manufacturer</u> with more than 12 years experience. Custom manufacturing is one of our biggest advantages too. You can get the what you exactly want with us.

#### Pictures of aluminized steel non-stick square mini muffin pan