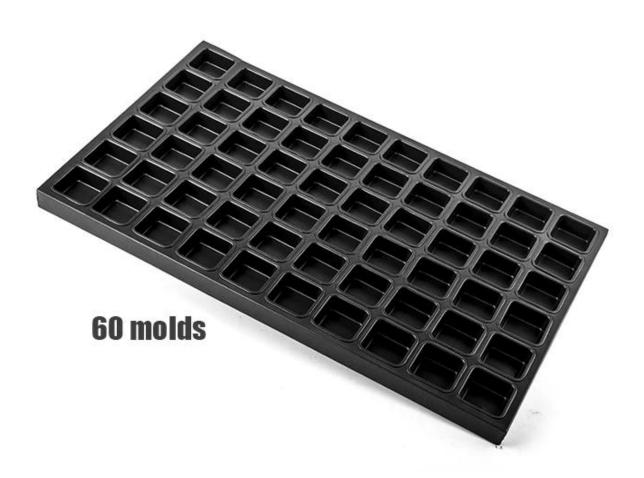

tures of aluminized steel non-stick square mini muffin pan

- 1. Multi-mould baking tray for commercial use, can be used on factory food machinery production lines.
- 2. Aluminized steel structure with superior heat conductivity and durability
- 3. High-qualified non-stick coating is food-safe, and easy for demoulding and cleanup.
- 4. Can be combined with the oven to cook the bread with the required design
- 5. Multiple choices in mold size, and custom size is available.
- 6. Choose us is the right doing, as we are a leading professional <u>cupcake baking tray manufacturer</u> with more than 12 years experience. Custom manufacturing is one of our biggest advantages too. You can get the what you exactly want with us.

#### Pictures of aluminized steel non-stick square mini muffin pan









#### More multi-mold cupcake baking trays from Tsingbuy

With more than 10 years devoted in bakeware manufacturing and exporting, Tsingbuy now has became one of the biggest industry cup tray supplier.

Multi-mould baking tray is mostly used in food factory and bakery. Of course, it can also be used as home bakeware. You can get intimate and satisfying customization service from Tsingbuy. Your own special design is also available as we are rich in experience of OEM & ODM services too. **Square cake molds supplier** has some other shapes of baking molds for your information.

# **Integrated Machine Stamp Pans**







Hot Dog Bun Pan







Aluminum Tart Tray



Perforated Oval Bread Pan





# Buckled Multi-mould Baking Pan Industry Cupcake Tray



















### Large Multi-mould