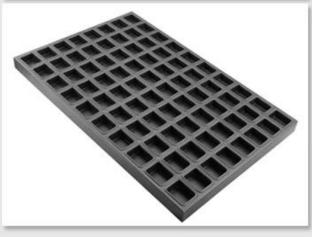

### Aluminized Steel Square Mini Cupcake Baking Tray Muffin Pan

#### Main features of aluminized steel non-stick square mini muffin pan

- 1. Multi-mould baking tray for commercial use, can be used on factory food machinery production lines.
- 2. Aluminized steel structure with superior heat conductivity and durability
- 3. High-qualified non-stick coating is food-safe, and easy for demoulding and cleanup.
- 4. Can be combined with the oven to cook the bread with the required design
- 5. Multiple choices in mold size, and custom size is available.
- 6. Choose us is the right doing, as we are a leading professional <u>cupcake baking tray manufacturer</u> with more than 12 years experience. Custom manufacturing is one of our biggest advantages too. You can get the what you exactly want with us.

#### Pictures of aluminized steel non-stick square mini muffin pan