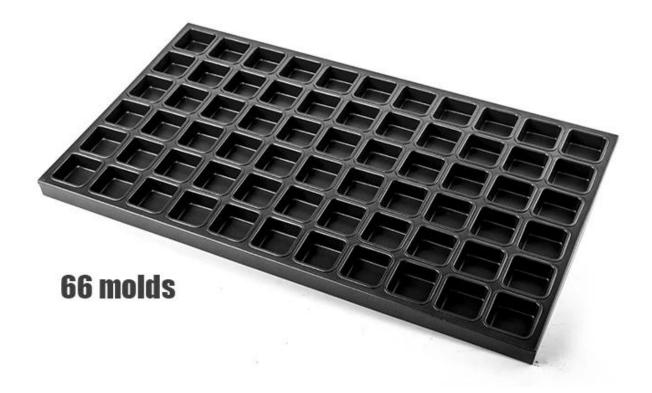

features of aluminized steel non-stick square mini muffin pan

- 1. Multi-mould baking tray for commercial use, can be used on factory food machinery production lines.
- 2. Aluminized steel structure with superior heat conductivity and durability
- 3. High-qualified non-stick coating is food-safe, and easy for demoulding and cleanup.
- 4. Can be combined with the oven to cook the bread with the required design
- 5. Multiple choices in mold size, and custom size is available.
- 6. Choose us is the right doing, as we are a leading professional <u>cupcake baking tray manufacturer</u> with more than 12 years experience. Custom manufacturing is one of our biggest advantages too. You can get the what you exactly want with us.

#### Pictures of aluminized steel non-stick square mini muffin pan









#### More multi-mold cupcake baking trays from Tsingbuy

With more than 10 years devoted in bakeware manufacturing and exporting, Tsingbuy now has became one of the biggest industry cup tray supplier.

Multi-mould baking tray is mostly used in food factory and bakery. Of course, it can also be used as home bakeware. You can get intimate and satisfying customization service from Tsingbuy. Your own special design is also available as we are rich in experience of OEM & ODM services too. **Square cake molds supplier** has some other shapes of baking molds for your information.

# **Integrated Machine Stamp Pans**







Hot Dog Bun Pan







Aluminum Tart Tray



Perforated Oval Bread Pan





# Buckled Multi-mould Baking Pan Industry Cupcake Tray



















### Large Multi-mo