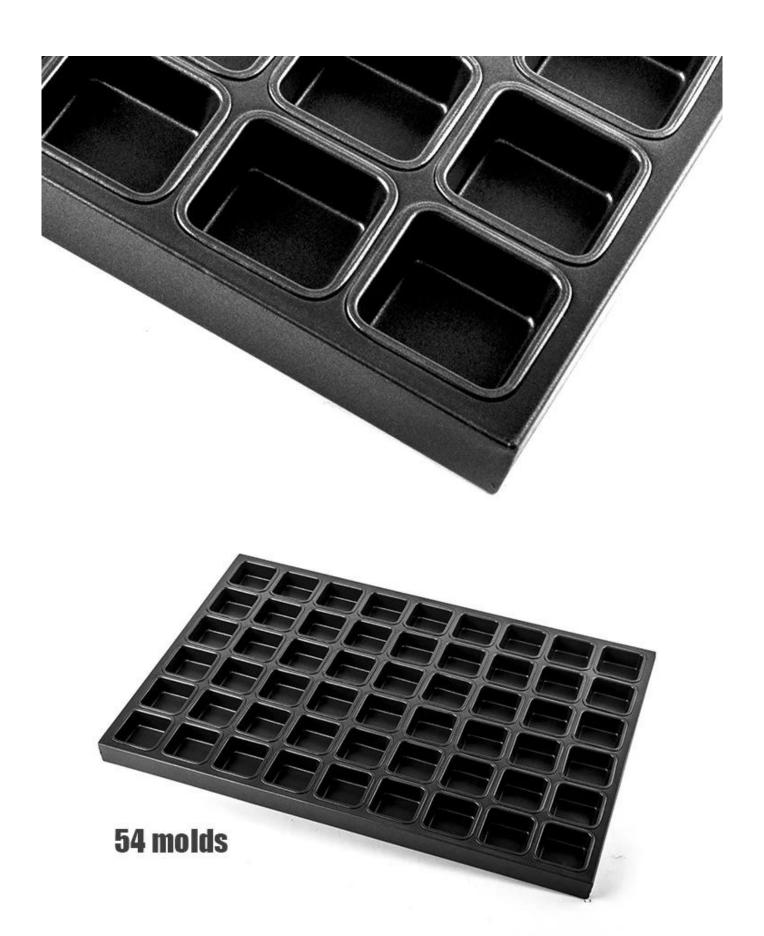

eatures of aluminized steel non-stick square mini muffin pan

- 1. Multi-mould baking tray for commercial use, can be used on factory food machinery production lines.
- 2. Aluminized steel structure with superior heat conductivity and durability
- 3. High-qualified non-stick coating is food-safe, and easy for demoulding and cleanup.
- 4. Can be combined with the oven to cook the bread with the required design
- 5. Multiple choices in mold size, and custom size is available.
- 6. Choose us is the right doing, as we are a leading professional <u>cupcake baking tray manufacturer</u> with more than 12 years experience. Custom manufacturing is one of our biggest advantages too. You can get the what you exactly want with us.

#### Pictures of aluminized steel non-stick square mini muffin pan









#### More multi-mold cupcake baking trays from Tsingbuy

With more than 10 years devoted in bakeware manufacturing and exporting, Tsingbuy now has became one of the biggest industry cup tray supplier.

Multi-mould baking tray is mostly used in food factory and bakery. Of course, it can also be used as home bakeware. You can get intimate and satisfying customization service from Tsingbuy. Your own special design is also available as we are rich in experience of OEM & ODM services too. **Square cake molds supplier** has some other shapes of baking molds for your information.

# **Integrated Machine Stamp Pans**







Hot Dog Bun Pan







Aluminum Tart Tray



Perforated Oval Bread Pan





# Buckled Multi-mould Baking Pan Industry Cupcake Tray



















### Large Multi-moul