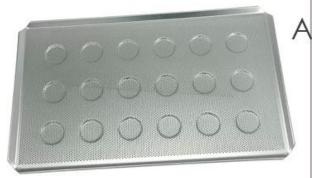

#### Pictures of aluminized steel non-stick square mini muffin pan

#### Main features of aluminized steel non-stick square mini muffin pan

- 1. Multi-mould baking tray for commercial use, can be used on factory food machinery production lines.
- 2. Aluminized steel structure with superior heat conductivity and durability
- 3. High-qualified non-stick coating is food-safe, and easy for demoulding and cleanup.
- 4. Can be combined with the oven to cook the bread with the required design
- 5. Multiple choices in mold size, and custom size is available.
- 6. Choose us is the right doing, as we are a leading professional <u>cupcake baking tray manufacturer</u> with more than 12 years experience. Custom manufacturing is one of our biggest advantages too. You can get the what you exactly want with us.