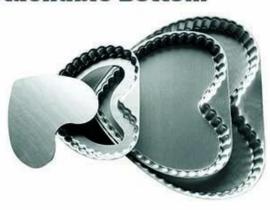

# **Detachable Bottom**

**Round shape and detachable** 

non-stick coated surface and anodized surface are optional

Detachable / removable bottom

We mainly manufacture