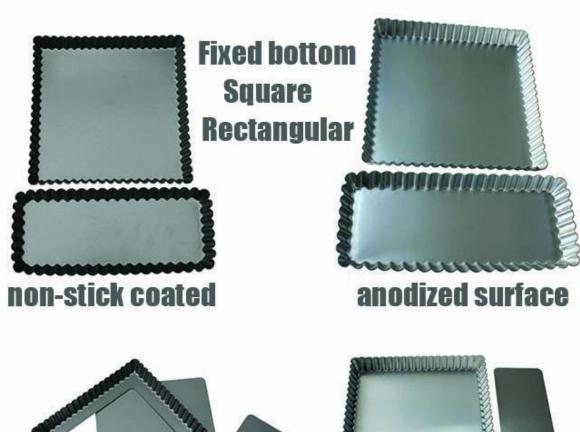

## **Square Anodized Aluminum Cake Pan**

#### Main features of square anodized aluminum cake pan

- Made of 1.2mm thick aluminum alloy material, light material, high strength, good toughness, strong and durable, long service life;
- Professional anode treatment process is adopted for the surface, which is safe, sanitary and excellent in heat transfer efficiency;
- Integrated molding design, no dirt left, good strength, high rigidity, beautiful and good in touch feeling;
- Directly from **square cake pan manufacturer** in best price. Professional production factory, with experienced sales team and designers, skillful technicians, and large production capacity. Custom manufacturing is welcomed.

### Product images of square aluminum cake pan