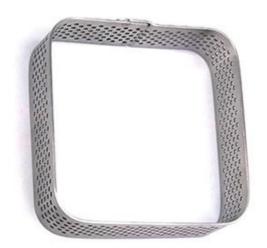

#### **Product images of special shaped stainless steel tart rings**

Square shape 67<sup>-</sup>67<sup>-</sup>20mm

Rectangular shape 90°48°20m

Triangle shape 83°75°20mm

Rpund shape 70°70°20mm