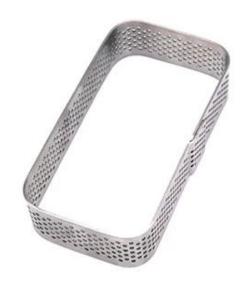

#### **Product images of special shaped stainless steel tart rings**

Square shape 67<sup>-</sup>67<sup>-</sup>20mm

Rectangular shape 90°48°20m

Triangle shape 83°75°20mm

Rpund shape 70°70°20mm