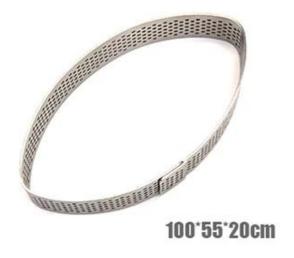

#### **Product images of special shaped stainless steel tart rings**

Square shape 67<sup>-</sup>67<sup>-</sup>20mm

Rectangular shape 90°48°20m

Triangle shape 83°75°20mm

Rpund shape 70°70°20mm