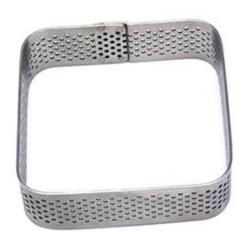

#### **Product images of special shaped stainless steel tart rings**

Square shape 67<sup>-</sup>67<sup>-</sup>20mm

Rectangular shape 90°48°20m

Triangle shape 83°75°20mm

Rpund shape 70°70°20mm