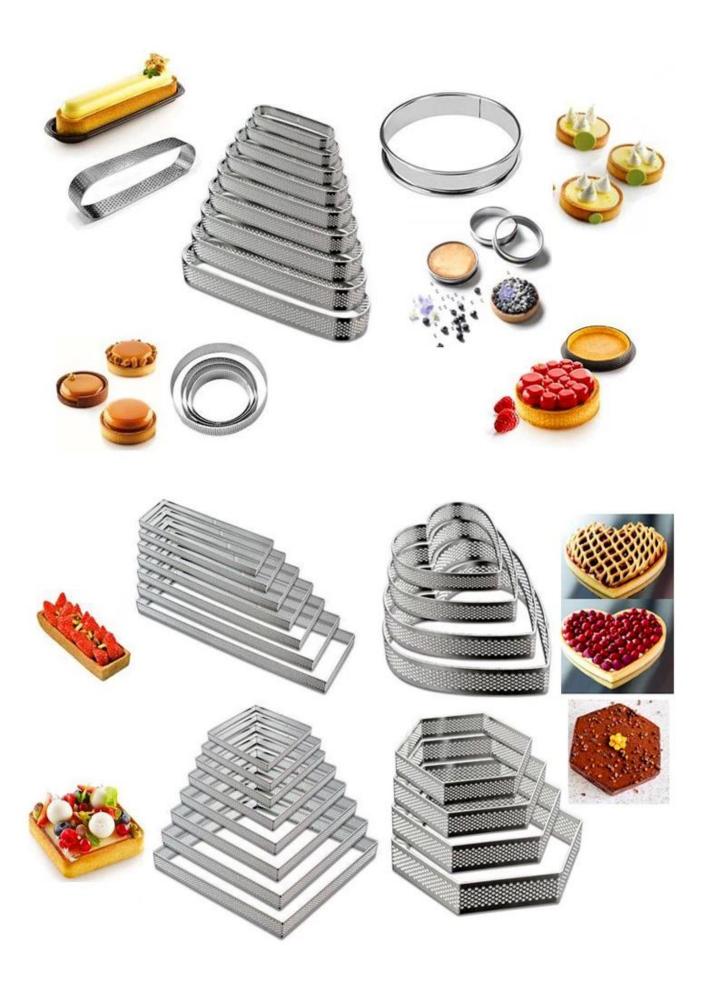

## More types of tart rings from Tsingbuy

Tsingbuy **perforated tart ring factory** is manufacturing and supplying stainless tart rings, perforated trat rings, small tart rings, mini tart pie mould, round tart ring, square tart ring, Rectangular tart ring, Triangle tart ring moulds, Heart shape tart rings. Here are some other patterns for your reference. Custom manufacturing is also welcomed.