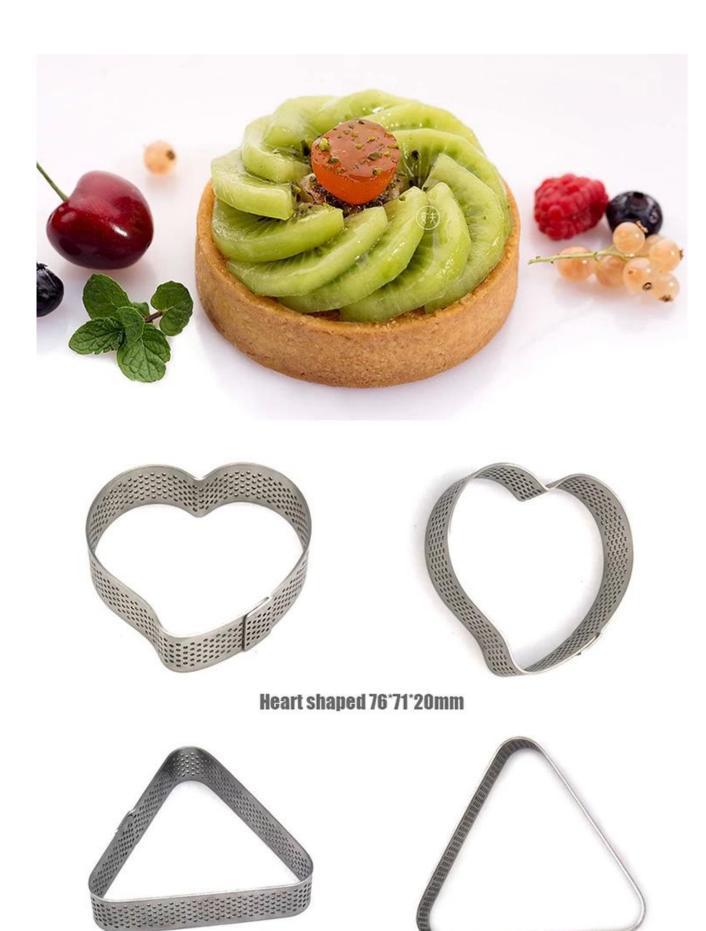

## More types of tart rings from Tsingbuy

Tsingbuy **perforated tart ring factory** is manufacturing and supplying stainless tart rings, perforated trat rings, small tart rings, mini tart pie mould, round tart ring, square tart ring, Rectangular tart ring, Triangle tart ring moulds, Heart shape tart rings. Here are some other patterns for your reference. Custom manufacturing is also welcomed.