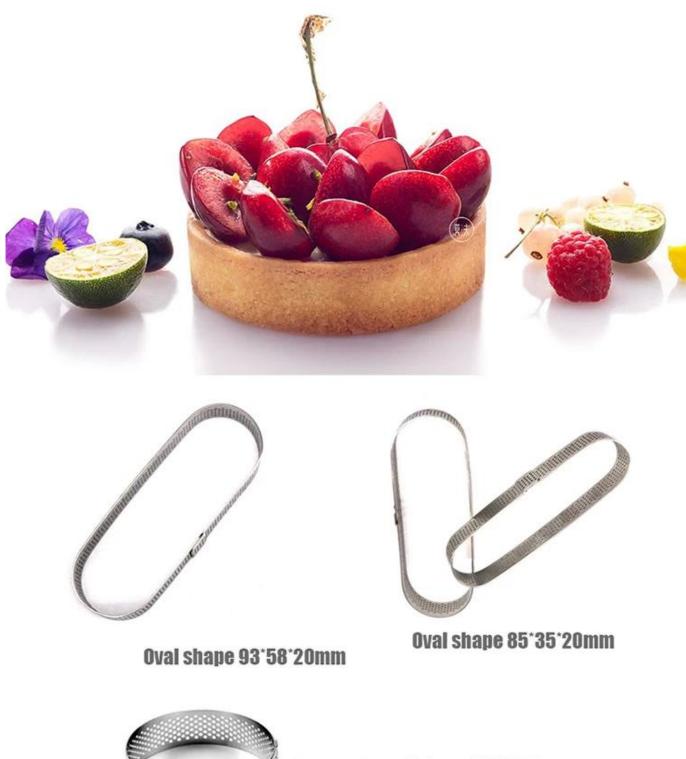

## More types of tart rings from Tsingbuy

Tsingbuy **perforated tart ring factory** is manufacturing and supplying stainless tart rings, perforated trat rings, small tart rings, mini tart pie mould, round tart ring, square tart ring, Rectangular tart ring, Triangle tart ring moulds, Heart shape tart rings. Here are some other patterns for your reference. Custom manufacturing is also welcomed.