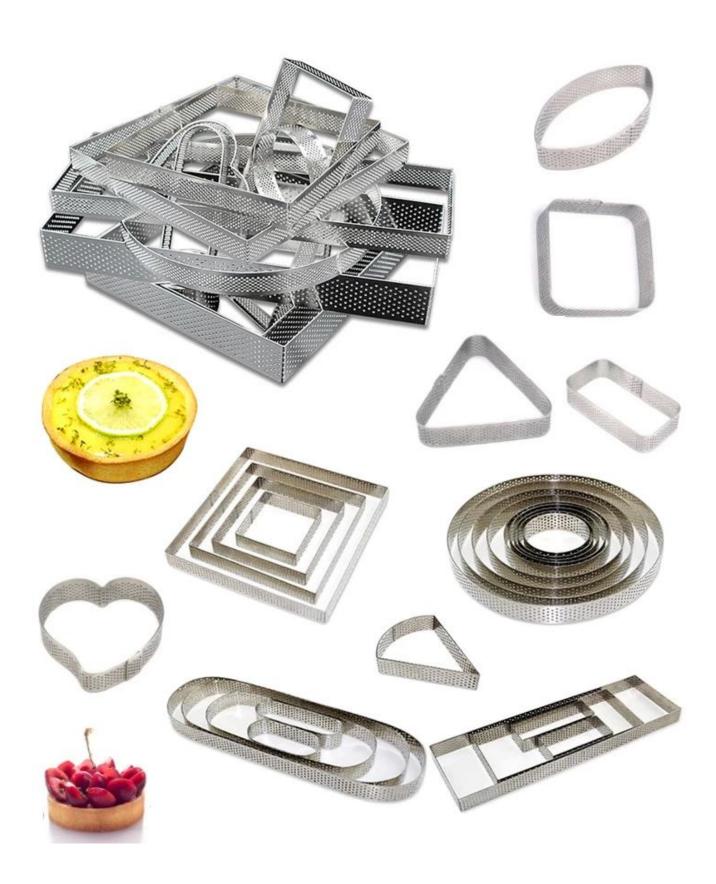

#### **Product images of special shaped stainless steel tart rings**

Square shape 67<sup>-</sup>67<sup>-</sup>20mm

Rectangular shape 90°48°20m

Triangle shape 83°75°20mm

Rpund shape 70°70°20mm

## More types of tart rings from Tsingbuy

Tsingbuy **perforated tart ring factory** is manufacturing and supplying stainless tart rings, perforated trat rings, small tart rings, mini tart pie mould, round tart ring, square tart ring, Rectangular tart ring, Triangle tart ring moulds, Heart shape tart rings. Here are some other patterns for your reference. Custom manufacturing is also welcomed.