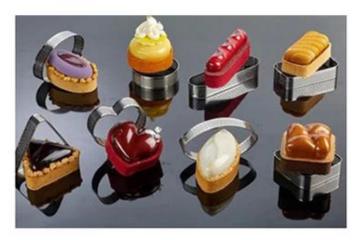

## More types of tart rings from Tsingbuy

Tsingbuy **perforated tart ring factory** is manufacturing and supplying stainless tart rings, perforated trat rings, small tart rings, mini tart pie mould, round tart ring, square tart ring, Rectangular tart ring, Triangle tart ring moulds, Heart shape tart rings. Here are some other patterns for your reference. Custom manufacturing is also welcomed.