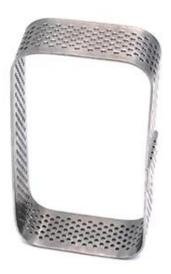

#### **Product images of special shaped stainless steel tart rings**

Square shape 67<sup>-</sup>67<sup>-</sup>20mm

Rectangular shape 90°48°20m

Triangle shape 83°75°20mm

Rpund shape 70°70°20mm