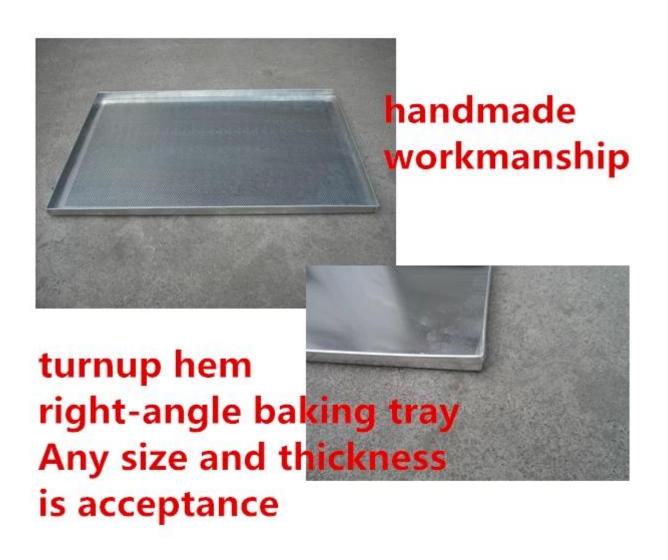

# Right-angle baking tray

## Customized size and thickness

Aluminum/alusteel
perforated/flat
natural/with coating

Customized design Customzied size