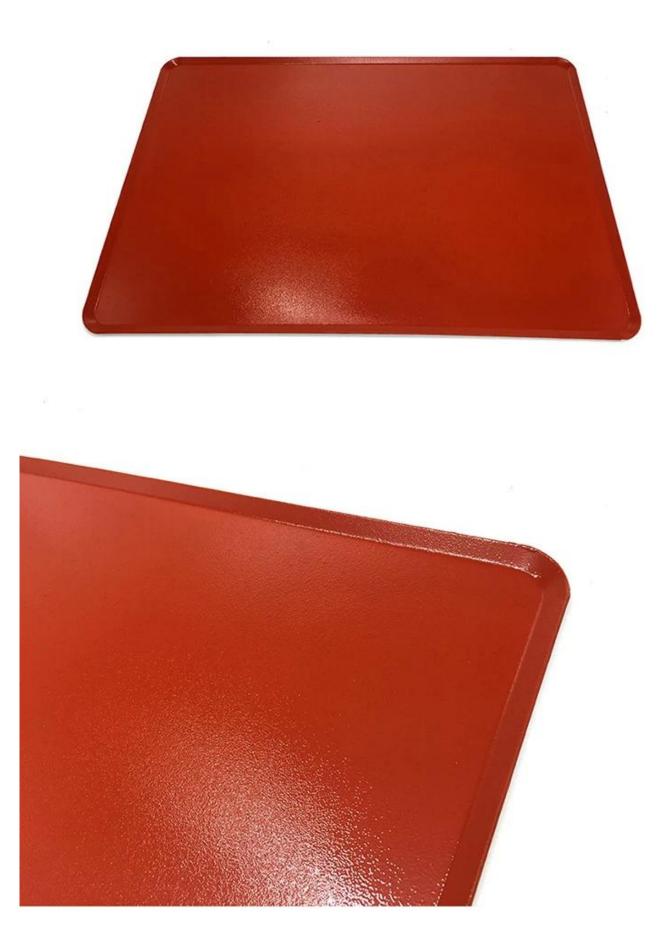

# Rubber Silicone Sheet Pan

## Main features of rubber silicone sheet pan

1. High quality and 1.0mm thick aluminium material for superior heat conductivity, which will be perfectly distributed the same amount of heat across the whole sheet pan, ensuring foods be perfectly cooked and baked.

2. Machine-stamp shee pan with seamless leak-proof design for variety of usage.

3. Certificated rubber silicone coating for easy release and cleanup. Oil new coated trays when first used can be good for the release properties and longevity.

4. This rubber silicone sheet pan can be made to suit customer's requirement as well with Tsingbuy **full baking tray manufacturer**.

# More pictures of rubber silicone sheet pan







#### Customized sheet pan in Tsingbuy flat tray factory

Tsingbuy Industry Limited is also the professional and leading aluminum baking tray manufacturer supplying cookie sheet baking tray, baguette baking tray, as well as multi-mould baking tray and other aluminum bakeware customization service.

Besides aluminum sheet pan baking tray, you have many more choices in customized tray as follows.

Material: aluminum. Alusteel, stainless steel, carbon steel

Tray types: sheet pan baking tray, baguette baking tray, loaf pan, multi-mold baking tray, cake pan, cooling rack, drying tray and so on.

Surface: natural(no coating), non-stick(teflon coated/silicone coated), anodized surface, corrugated surface, perforated surface.

Here are some pictures of baking tray from Tsingbuy flat tray facto