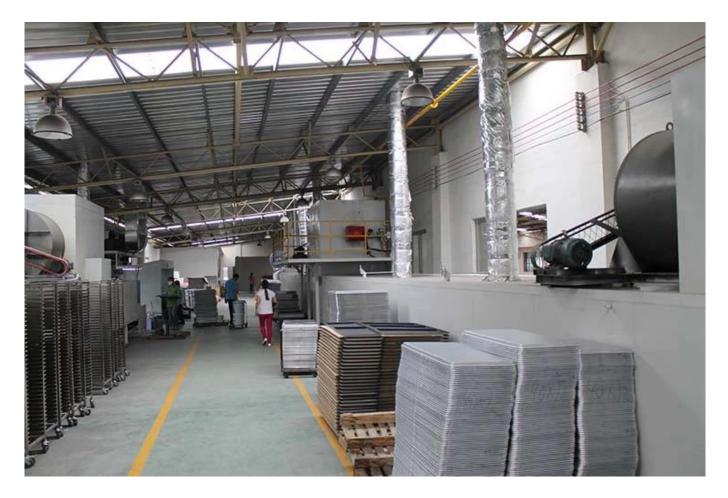

Surface: natural(no coating), non-stick(teflon coated/silicone coated), anodized surface, corrugated surface, perforated surface.

Here are some pictures of baking tray from Tsingbuy flat tray factory

Factory glances