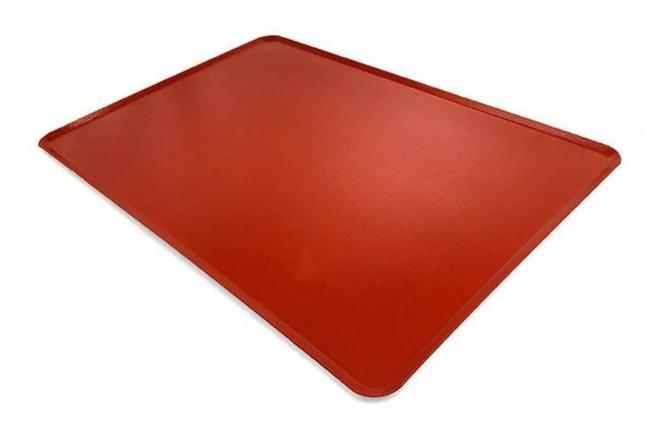

# Rubber Silicone Sheet Pan

## Main features of rubber silicone sheet pan

1. High quality and 1.0mm thick aluminium material for superior heat conductivity, which will be perfectly distributed the same amount of heat across the whole sheet pan, ensuring foods be perfectly cooked and baked.

2. Machine-stamp shee pan with seamless leak-proof design for variety of usage.

3. Certificated rubber silicone coating for easy release and cleanup. Oil new coated trays when first used can be good for the release properties and longevity.