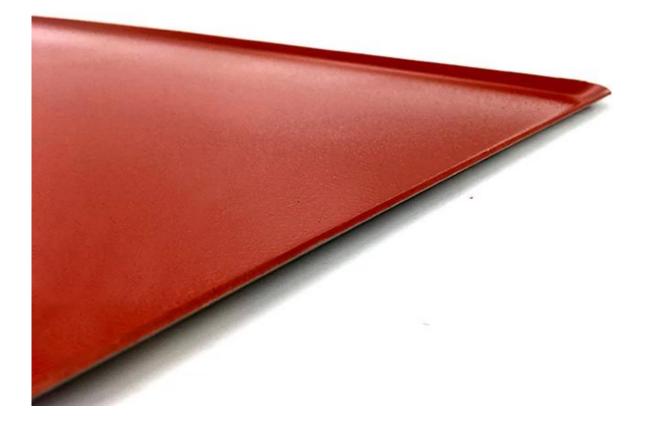

# Rubber Silicone Sheet Pan

## Main features of rubber silicone sheet pan

1. High quality and 1.0mm thick aluminium material for superior heat conductivity, which will be perfectly distributed the same amount of heat across the whole sheet pan, ensuring foods be perfectly cooked and baked.

2. Machine-stamp shee pan with seamless leak-proof design for variety of usage.

3. Certificated rubber silicone coating for easy release and cleanup. Oil new coated trays when first used can be good for the release properties and longevity.

4. This rubber silicone sheet pan can be made to suit customer's requirement as well with Tsingbuy **full baking tray manufacturer**.

# More pictures of rubber silicone sheet pan







#### Customized sheet pan in Tsingbuy flat tray factory

Tsingbuy Industry Limited is also the professional and leading aluminum baking tray manufacturer supplying cookie sheet baking tray, baguette baking tray, as well as multi-mould baking tray and other aluminum bakeware customization service.

Besides aluminum sheet pan baking tray, you have many more choices in customized tray as follows.

Material: aluminum. Alusteel, stainless steel, carbon steel

Tray types: sheet pan baking tray, baguette baking tray, loaf pan, multi-mold baking tray, cake pan, cooling rack, drying tray and so on.

Surface: natural(no coating), non-stick(teflon coated/silicone coated), anodized surface, corrugated surface, perforated surface.

Here are some pictures of baking tray from Tsingbuy flat tray factory