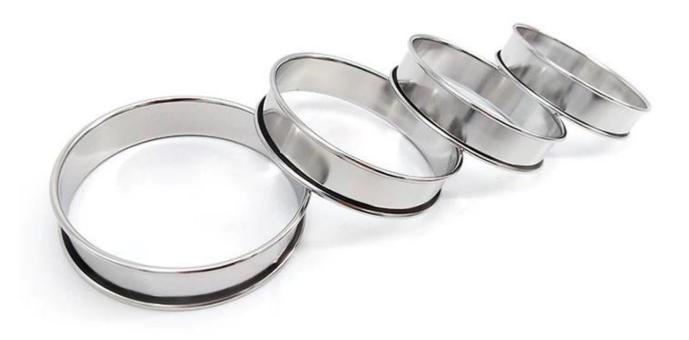

#### Roll edge design

Special curling edge design both upper and lower side, no scraping, easy to take and place

60\*20mm

70\*20mm

80\*20mm

90\*20mm

100\*20mm

110\*20mm

120\*20mm

Pictures of Stainless steel tart ring mousse cake mould with rolled edge