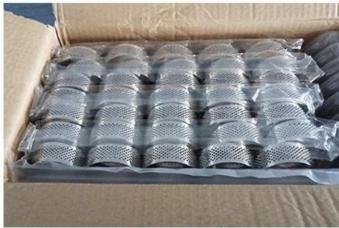

oration on stainless steel is optional

Perforated surface is good for uniform heating and fast for heat dissipation. You can choose whether be perforated according to your requirements.

#### Various shapes for options

Round, oval, square, rectangle, heart, hexagon and many other shapes are optional, freely creating gourmet art works.

Size of stainless steel round tart ring with roll edge

60\*20mm

70\*20mm

80\*20mm

90\*20mm

100\*20mm

110\*20mm

120\*20mm

Pictures of Stainless steel tart ring mousse cake mould with rolled edge







More options of stainless steel tart ring mousse cake ring from Tsingbuy
Here are more shapes and sizes of stainless steel tart rings from Tsingbuy round tart ring supplier. Please feel free to contact us for more info.





# Packing and shipment











# **Contact us**

| Zoe Lee          | TSINGBUY INDUSTRY LIMITED FACTORY PLANET OEM & ODM - Bakeware and Customization               |
|------------------|-----------------------------------------------------------------------------------------------|
| Q Tel            | +86 186 1186 6087 +86 0755-85234769                                                           |
|                  | marketing@tsingbuy.com                                                                        |
| <b>Q</b> ∤ Skype | +86 186 1186 6087                                                                             |
|                  | +86 186 1186 6087                                                                             |
| <b>☆</b> Web     | www.chinabakeware.com