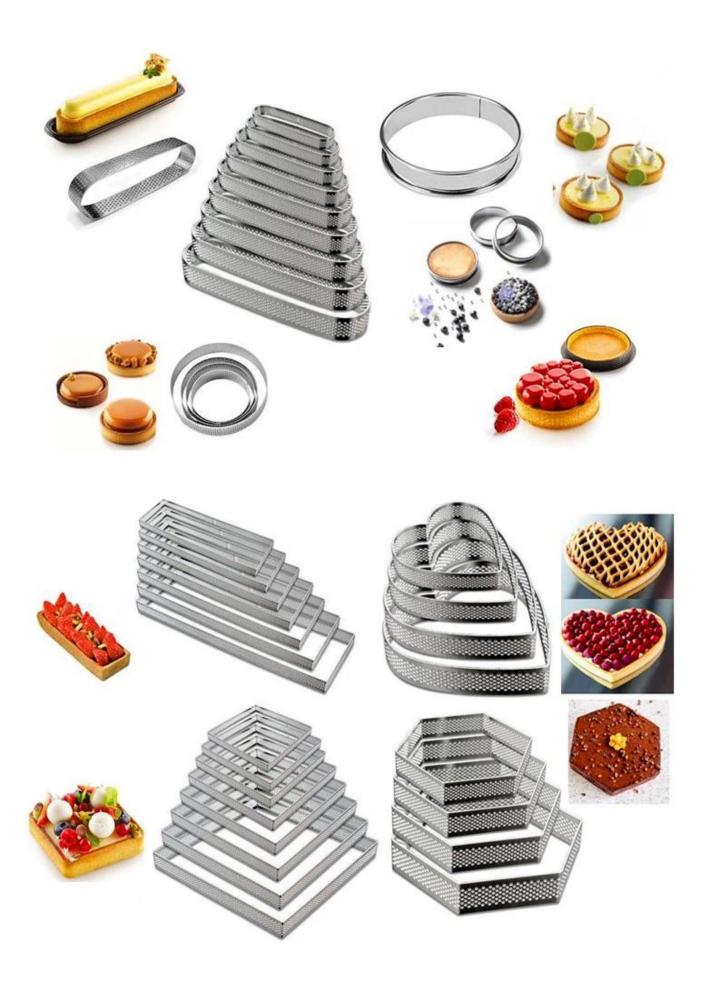

#### Various shapes for options

Round, oval, square, rectangle, heart, hexagon and many other shapes are optional, freely creating gourmet art works.

Size of stainless steel round tart ring with roll edge

60\*20mm

70\*20mm

80\*20mm

90\*20mm

100\*20mm

110\*20mm

120\*20mm

Pictures of Stainless steel tart ring mousse cake mould with rolled edge

More options of stainless steel tart ring mousse cake ring from Tsingbuy
Here are more shapes and sizes of stainless steel tart rings from Tsingbuy round tart ring supplier. Please feel free to contact us for more info.