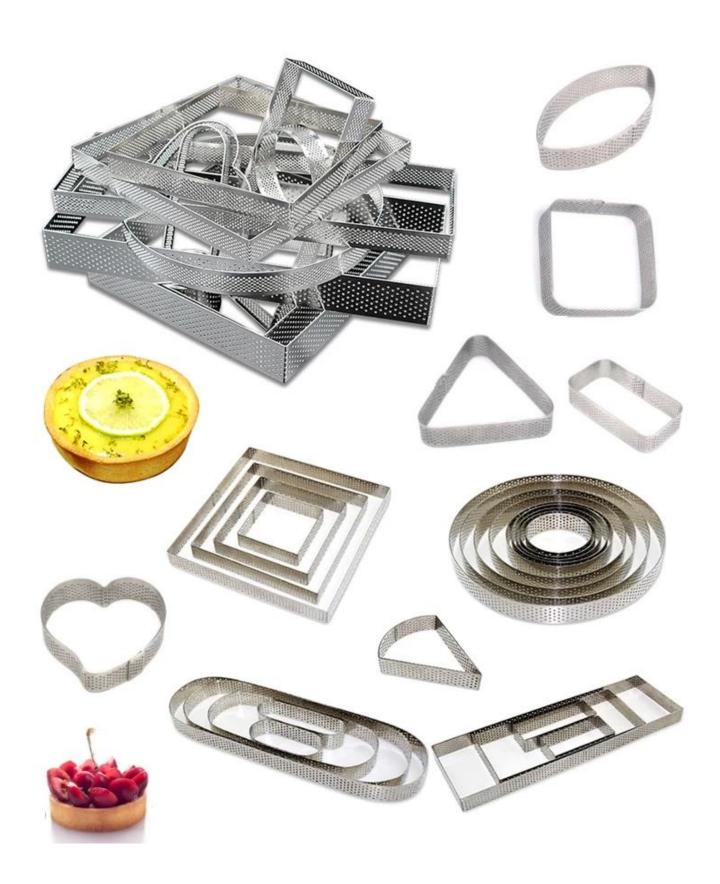

#### Various shapes for options

Round, oval, square, rectangle, heart, hexagon and many other shapes are optional, freely creating gourmet art works.

Size of stainless steel round tart ring with roll edge

More options of stainless steel tart ring mousse cake ring from Tsingbuy
Here are more shapes and sizes of stainless steel tart rings from Tsingbuy round tart ring supplier. Please feel free to contact us for more info.