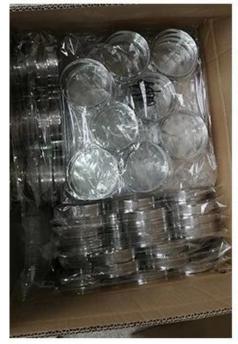

ation on stainless steel is optional

Perforated surface is good for uniform heating and fast for heat dissipation. You can choose whether be perforated according to your requirements.

#### Various shapes for options

Round, oval, square, rectangle, heart, hexagon and many other shapes are optional, freely creating gourmet art works.

Size of stainless steel round tart ring with roll edge

60\*20mm

70\*20mm

80\*20mm

90\*20mm

100\*20mm

110\*20mm

120\*20mm

Pictures of Stainless steel tart ring mousse cake mould with rolled edge







More options of stainless steel tart ring mousse cake ring from Tsingbuy
Here are more shapes and sizes of stainless steel tart rings from Tsingbuy round tart ring supplier. Please feel free to contact us for more info.





# Packing and shipment











# **Contact us**

| Zoe Lee          | TSINGBUY INDUSTRY LIMITED FACTORY PLANET OEM & ODM - Bakeware and Customization               |
|------------------|-----------------------------------------------------------------------------------------------|
| Q Tel            | +86 186 1186 6087 +86 0755-85234769                                                           |
|                  | marketing@tsingbuy.com                                                                        |
| <b>Q</b> ∤ Skype | +86 186 1186 6087                                                                             |
|                  | +86 186 1186 6087                                                                             |
| <b>☆</b> Web     | www.chinabakeware.com