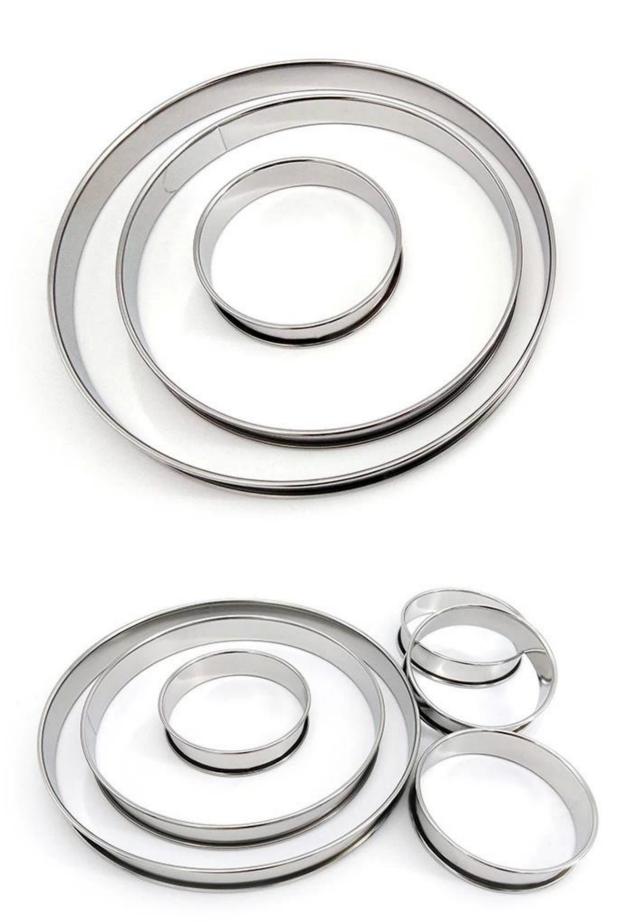

60\*20mm

70\*20mm

80\*20mm

90\*20mm

100\*20mm

110\*20mm

120\*20mm

Pictures of Stainless steel tart ring mousse cake mould with rolled edge

#### Roll edge design

Special curling edge design both upper and lower side, no scraping, easy to take and place