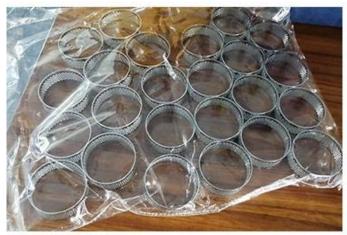

rforation on stainless steel is optional

Perforated surface is good for uniform heating and fast for heat dissipation. You can choose whether be perforated according to your requirements.

#### Various shapes for options

Round, oval, square, rectangle, heart, hexagon and many other shapes are optional, freely creating gourmet art works.

Size of stainless steel round tart ring with roll edge

60\*20mm

70\*20mm

80\*20mm

90\*20mm

100\*20mm

110\*20mm

120\*20mm

Pictures of Stainless steel tart ring mousse cake mould with rolled edge







More options of stainless steel tart ring mousse cake ring from Tsingbuy
Here are more shapes and sizes of stainless steel tart rings from Tsingbuy round tart ring supplier. Please feel free to contact us for more info.





# Packing and shipment











# **Contact us**

| Zoe Lee          | TSINGBUY INDUSTRY LIMITED FACTORY PLANET OEM & ODM - Bakeware and Customization               |
|------------------|-----------------------------------------------------------------------------------------------|
| Q Tel            | +86 186 1186 6087 +86 0755-85234769                                                           |
|                  | marketing@tsingbuy.com                                                                        |
| <b>Q</b> ∤ Skype | +86 186 1186 6087                                                                             |
|                  | +86 186 1186 6087                                                                             |
| <b>☆</b> Web     | www.chinabakeware.com