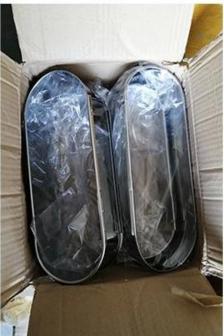

ion on stainless steel is optional

Perforated surface is good for uniform heating and fast for heat dissipation. You can choose whether be perforated according to your requirements.

#### Various shapes for options

Round, oval, square, rectangle, heart, hexagon and many other shapes are optional, freely creating gourmet art works.

Size of stainless steel round tart ring with roll edge

60\*20mm

70\*20mm

80\*20mm

90\*20mm

100\*20mm

110\*20mm

120\*20mm

Pictures of Stainless steel tart ring mousse cake mould with rolled edge







More options of stainless steel tart ring mousse cake ring from Tsingbuy
Here are more shapes and sizes of stainless steel tart rings from Tsingbuy round tart ring supplier. Please feel free to contact us for more info.





# Packing and shipment











# **Contact us**

| Zoe Lee          | TSINGBUY INDUSTRY LIMITED FACTORY PLANET OEM & ODM - Bakeware and Customization               |
|------------------|-----------------------------------------------------------------------------------------------|
| Q Tel            | +86 186 1186 6087 +86 0755-85234769                                                           |
|                  | marketing@tsingbuy.com                                                                        |
| <b>Q</b> ∤ Skype | +86 186 1186 6087                                                                             |
|                  | +86 186 1186 6087                                                                             |
| <b>☆</b> Web     | www.chinabakeware.com