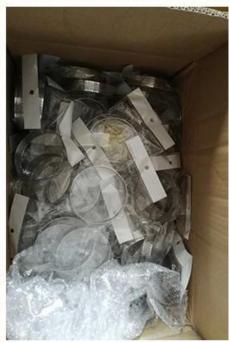

n on stainless steel is optional

Perforated surface is good for uniform heating and fast for heat dissipation. You can choose whether be perforated according to your requirements.

#### Various shapes for options

Round, oval, square, rectangle, heart, hexagon and many other shapes are optional, freely creating gourmet art works.

Size of stainless steel round tart ring with roll edge

60\*20mm

70\*20mm

80\*20mm

90\*20mm

100\*20mm

110\*20mm

120\*20mm

Pictures of Stainless steel tart ring mousse cake mould with rolled edge







More options of stainless steel tart ring mousse cake ring from Tsingbuy
Here are more shapes and sizes of stainless steel tart rings from Tsingbuy round tart ring supplier. Please feel free to contact us for more info.





# Packing and shipment











# **Contact us**

| Zoe Lee          | TSINGBUY INDUSTRY LIMITED FACTORY PLANET OEM & ODM - Bakeware and Customization               |
|------------------|-----------------------------------------------------------------------------------------------|
| Q Tel            | +86 186 1186 6087 +86 0755-85234769                                                           |
|                  | marketing@tsingbuy.com                                                                        |
| <b>Q</b> ∤ Skype | +86 186 1186 6087                                                                             |
|                  | +86 186 1186 6087                                                                             |
| <b>☆</b> Web     | www.chinabakeware.com