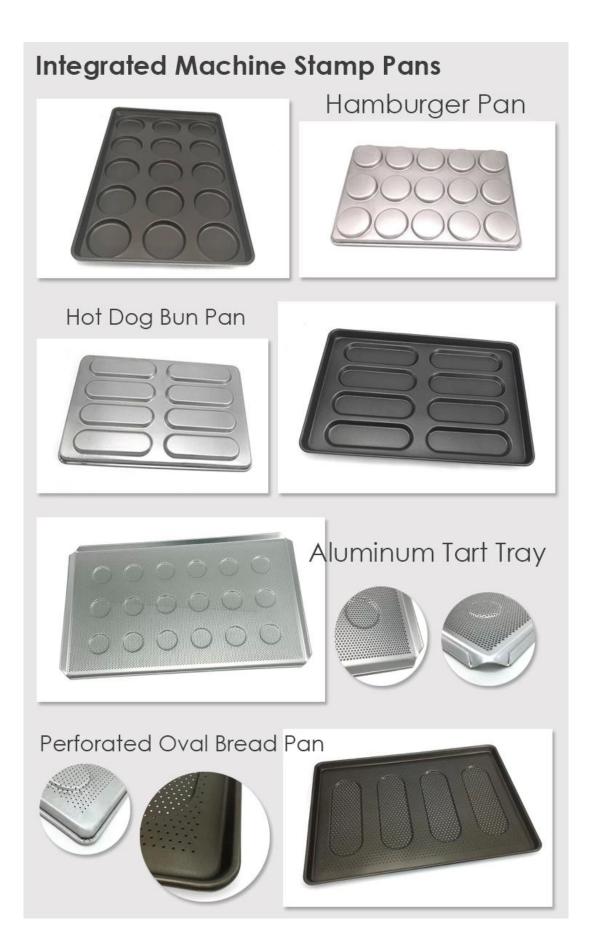

# Buckled Multi-mould Baking Pan Industry Cupcake Tray

#### **Our main products**

Besides <u>large muffin pan wholesale</u>, we also provide many other commercial bakeware series for bakeries, restaurants, food factories etc, such as baking sheet pan, baguette pan, single pullman loaf pan with lid, industrial use strap loaf pan, small cupcake tray, mini muffin baking pans, bakery trolley etc. All of these commercial bakeware can be cutsom designed and manufactured. Tsingbuy, as a leading bakeware manufacturer in China, we are professional and experienced in providing ODM&OEM service after more than 15 years devotion in the industry.