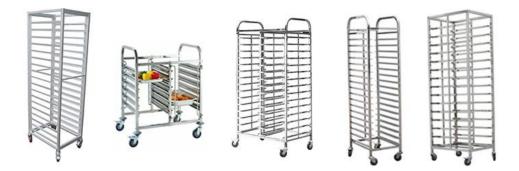

# **Recommended Matched Product**

Custom bakery trolley / oven rack for multi-mould pans is available

#### MAIN PRODUCT

Industry cup tray

Baguette tray

• Sheet pan

Bakery Trolley

Bread pan set