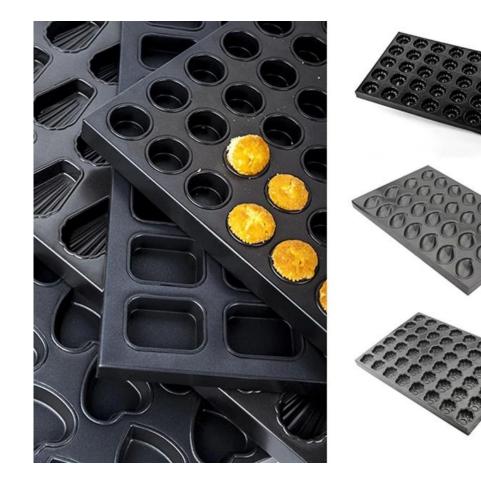

#### <u>Pictures of custom made commercial industrial pancake muffin</u> <u>cupcake baking pans</u>

#### Main features of custom made commercial pancake muffin cupcake baking pans

1. Made of heavy duty aluminum or aluminized steel material, food grade, hygienical, can contact with food directly.

2. The pancake baking pan has separate cavities for baking each pancake, jumbo muffin or large cupcake without sticking or burning.

3. Treated with PTFE coated, the pancake pan does not require much and frequent oil lubrication, prevents the adhesion of the baked food and is comfortable to use. Besides, it is also easier for cleaning up and saves your labor.

4. The baking molds ring cups seam loacked with the sheet tray to provide rigid construction. And 4mm thick metal wire in rim of the tray frame provides rigidity agaist warping when baking in high temperature.