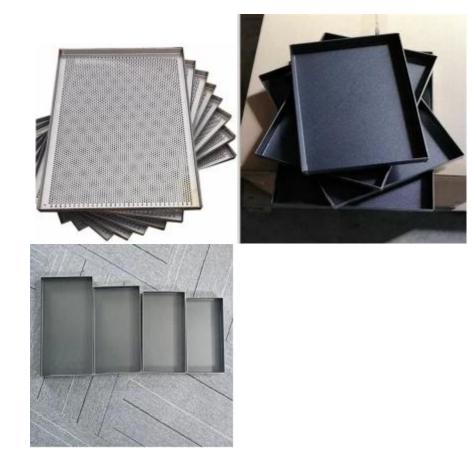

#### **Products Pictures for Custom Tray Reference**

## perforated / flat design

Standard size

## natural /teflon /silicone coating

## handmade workmanship

turnup hem right-angle baking tray Any size and thickness is acceptance

## Customized size and thickness

**Right-angle** 

baking tray

Aluminum/alusteel perforated/flat natural/with coating