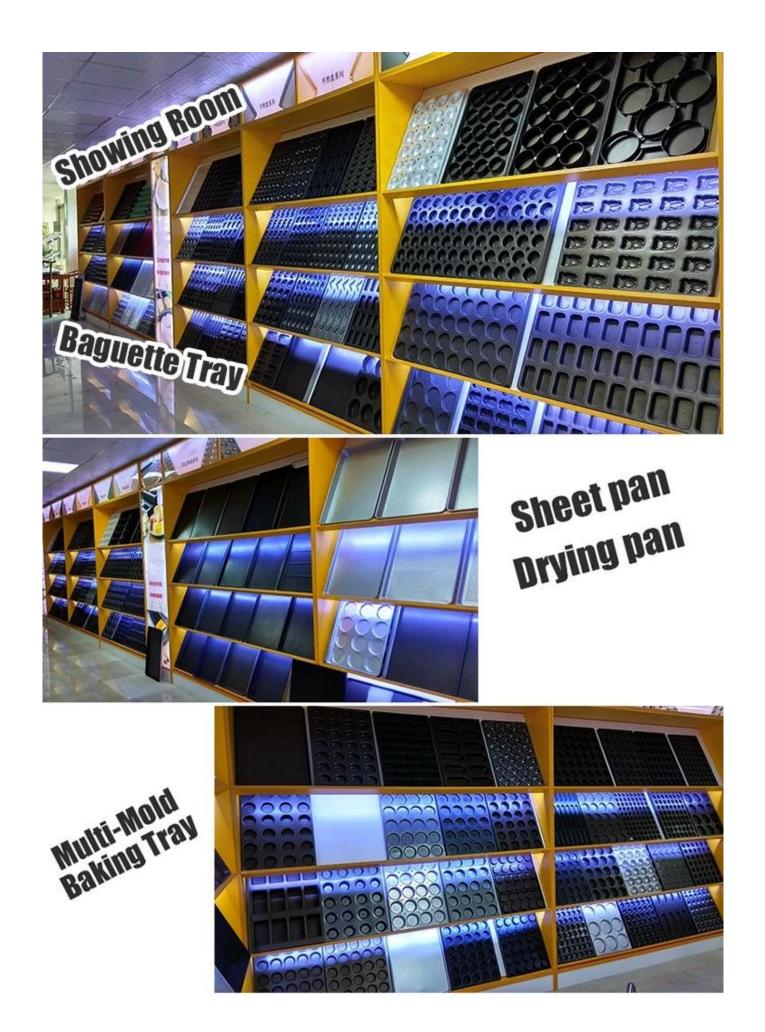

| No-coating/<br>Teflon/silicone<br>coating |

### **Factory Tours**

#### Leading manufacturer of industrial baking tray & custom made baking pans in china

Introducing Tsinguy **custom bread pan factory in China** and the production process of our high-quality aluminium baking sheet trays! We take pride in our ODM&OEM services and are excited to share a behind-the-scenes look at our production line. From the cutting and forming of the raw material to the final packaging, our skilled workers ensure every tray meets our rigorous standards for durability and precision. We invite you to join us on this virtual tour and learn the main procedures we took in this video. Welcome to contact us at any time for more info and choosing our factory as your trusted source for aluminium baking trays!





| No.             | Production Process       | No.                   | Production Process     | No.              | Production Process |  |
|-----------------|--------------------------|-----------------------|------------------------|------------------|--------------------|--|
| 1               |                          | 2                     |                        | 3                |                    |  |
|                 | Cutting                  | -                     | Automatic Punching     | -                | Punching           |  |
| 4               |                          | 5                     |                        | 6                |                    |  |
| -               | Bending                  | •                     | Welding                | -