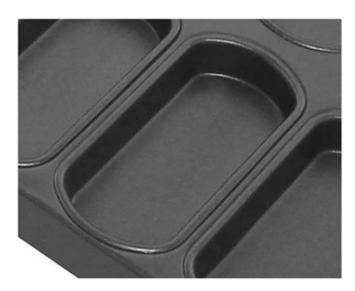

ngular Mold with Slightly Arc Sides

### Main features of aluminized steel rectangular mold with slightly arc sides

- made of 0.4/0.8mm thick aluminized steel, the best thickness between balance of durability and excellent heat conductivity for better baking efficiency.

- came out by high precision and high density machinery production, in exquisite workmanship, high quality and a best durability.

- custom size for pans is available, adapt to the needs of customers and food factory lines.

- diamond quality of non-stick coating, safe to directly contact food.

- Professional <u>cupcake tray factory</u> with over 12 years experiences and thousands of successful cases for customers from 50+ countries all over the world.

### Product images of rectangular mold with slightly arc sides







# diamond quality non-stick surface

# **Details Show**

# machin stamp and buckled workmanship



### More types of shaped cupcake pans

For your information, here is another similar pattern of rectangular mold pan from Tsingbuy <u>silicone muffin pan</u> <u>manufacturer</u>.



We are specialized in manufacturing shaped cupcake pans and especially in custom design and ODM & OEM service. Here are more basic patterns of the cupcake pans for your reference. If you are in the market for such baking pans, please do not hesitate to come to us.







### Multi-mould Pan

Connecting Type Commerical bakery use Customized design welcome

Single Mould Machine Stamp Fit with Auto Bakery Machine

Multi-mould Pan Buckle Type Commerical bakery use Customized design welcome

Complete Platform Piece S