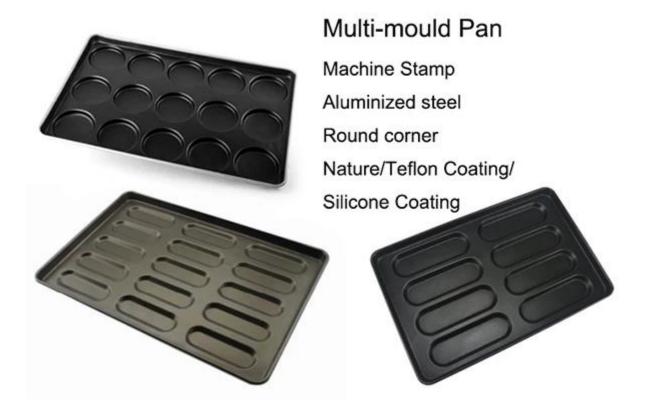

### More types of shaped cupcake pans

For your information, here is another similar pattern of rectangular mold pan from Tsingbuy <u>silicone muffin pan</u> <u>manufacturer</u>.

We are specialized in manufacturing shaped cupcake pans and especially in custom design and ODM & OEM service. Here are more basic patterns of the cupcake pans for your reference. If you are in the market for such baking pans, please do not hesitate to come to us.