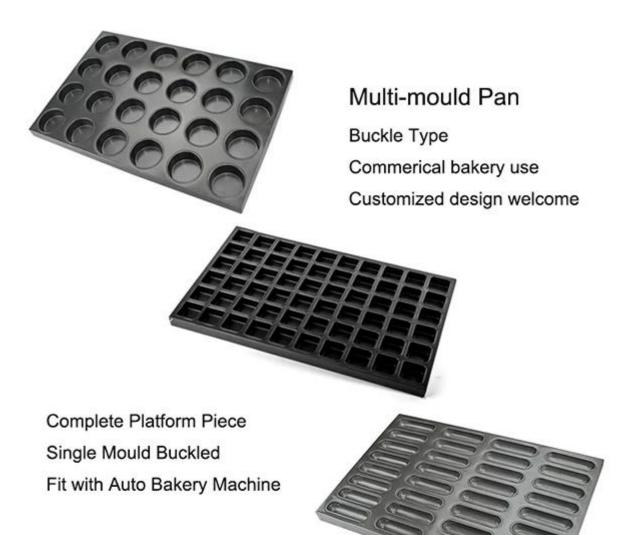

### Multi-mould Pan

Connecting Type Commerical bakery use Customized design welcome

Single Mould Machine Stamp Fit with Auto Bakery Machine

Multi-mould Pan Buckle Type Commerical bakery use Customized design welcome

Complete Platform Piece Single Mould Buckled Fit with Auto Bakery Machine

£.

**Cupcake tray factory pictures** Factory production pictures of <u>shaped cupcake pans supplier</u>.

**Contact us** 

| O Zoe Lee  | TSINGBUY INDUSTRY LIMITED FACTORY PLANET<br>OEM & ODM - Bakeware and Customization               |
|------------|--------------------------------------------------------------------------------------------------|
| Q Tel      | +86 186 1186 6087 +86 0755-85234769                                                              |
| 🖾 Email    | marketing@tsingbuy.com                                                                           |
| 🗣 Skype    | +86 186 1186 6087                                                                                |
| 🗭 Whatsapp | +86 186 1186 6087                                                                                |
| 🕋 Web      | www.chinabakeware.com                                                                            |
| ♥ ADD      | 2 Floor B1 Building,No 22 Dafu Industry<br>park,Guanlan,Longhua District, Shenzhen, China 518110 |