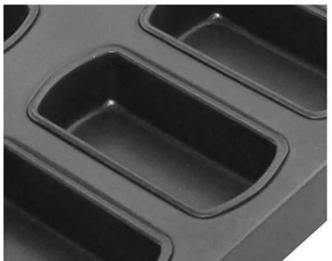

ightly arc sides

- made of 0.4/0.8mm thick aluminized steel, the best thickness between balance of durability and excellent heat conductivity for better baking efficiency.

- came out by high precision and high density machinery production, in exquisite workmanship, high quality and a best durability.

- custom size for pans is available, adapt to the needs of customers and food factory lines.

- diamond quality of non-stick coating, safe to directly contact food.

- Professional <u>cupcake tray factory</u> with over 12 years experiences and thousands of successful cases for customers from 50+ countries all over the world.

### Product images of rectangular mold with slightly arc sides







# diamond quality non-stick surface

# **Details Show**

# machin stamp and buckled workmanship



### More types of shaped cupcake pans

For your information, here is another similar pattern of rectangular mold pan from Tsingbuy <u>silicone muffin pan</u> <u>manufacturer</u>.



We are specialized in manufacturing shaped cupcake pans and especially in custom design and ODM & OEM service. Here are more basic patterns of the cupcake pans for your reference. If you are in the market for such baking pans, please do not hesitate to come to us.







### Multi-mould Pan

Connecting Type Commerical bakery use Customized design welcome

Single Mould Machine Stamp Fit with Auto Bakery Machine

Multi-mould Pan Buckle Type Commerical bakery use Customized design welcome

Complete Platform Piece Single Mould Buckled Fit with Auto Bakery Machine

£.

**Cupcake tray factory pictures** Factory pro