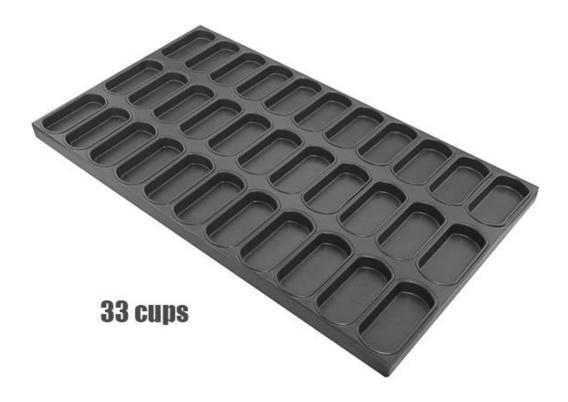

ectangular Mold with Slightly Arc Sides

### Main features of aluminized steel rectangular mold with slightly arc sides

- made of 0.4/0.8mm thick aluminized steel, the best thickness between balance of durability and excellent heat conductivity for better baking efficiency.

- came out by high precision and high density machinery production, in exquisite workmanship, high quality and a best durability.

- custom size for pans is available, adapt to the needs of customers and food factory lines.

- diamond quality of non-stick coating, safe to directly contact food.

- Professional <u>cupcake tray factory</u> with over 12 years experiences and thousands of successful cases for customers from 50+ countries all over the world.

### Product images of rectangular mold with slightly arc sides







# diamond quality non-stick surface

# **Details Show**

# machin stamp and buckled workmanship



### More types of shaped cupcake pans

For your information, here is another similar pattern of rectangular mold pan from Tsingbuy <u>silicone muffin pan</u> <u>manufacturer</u>.



We are specialized in manufacturing shaped cupcake pans and especially in custom design and ODM & OEM service. Here are more basic patterns of the cupcake pans for your reference. If you are in the market for such baking pans, please do not hesitate to come to us.







### Multi-mould Pan

Connecting Type Commerical bakery use Customized design welcome

Single Mould Machine Stamp Fit with Auto Bakery Machine

Multi-mould Pan Buckle Type Commerical bakery use Customized design welcome

Complete Platform Pie