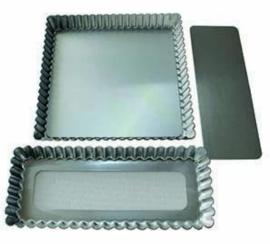

### Product images of aluminum rectangle nonstick fluted tart pans

More type of tart pans cake pans
Here we share more pictures of classic and popular tart pans from Tsingbuy nonstick pie baking mould supplier.

Fixed bottom Square Rectangular

non-stick coated

anodized surface

Detachable / removable bottom