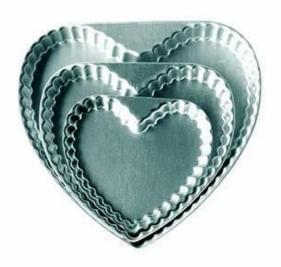

Fixed bottom Square Rectangular

non-stick coated

anodized surface

Detachable / removable bottom