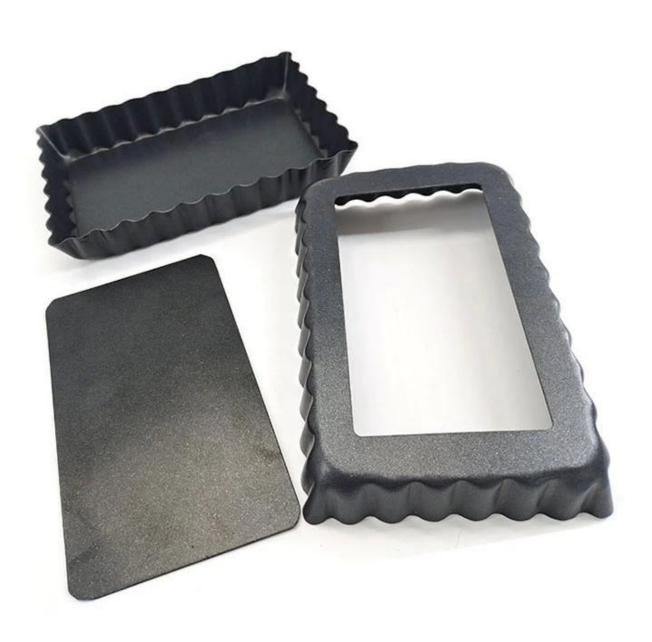

### Product images of aluminum rectangle nonstick fluted tart pans

More type of tart pans cake pans
Here we share more pictures of classic and popular tart pans from Tsingbuy nonstick pie baking mould supplier.

Fixed bottom Square Rectangular

non-stick coated

anodized surface

Detachable / removable bottom