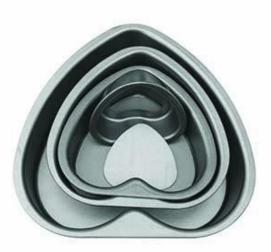

Fixed bottom Square Rectangular

non-stick coated

anodized surface

Detachable / removable bottom