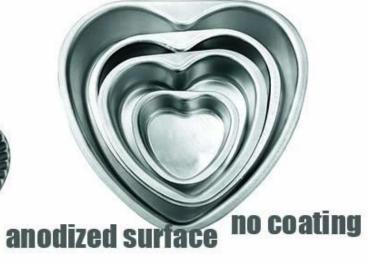

Fixed bottom Square Rectangular

non-stick coated

anodized surface

Detachable / removable bottom