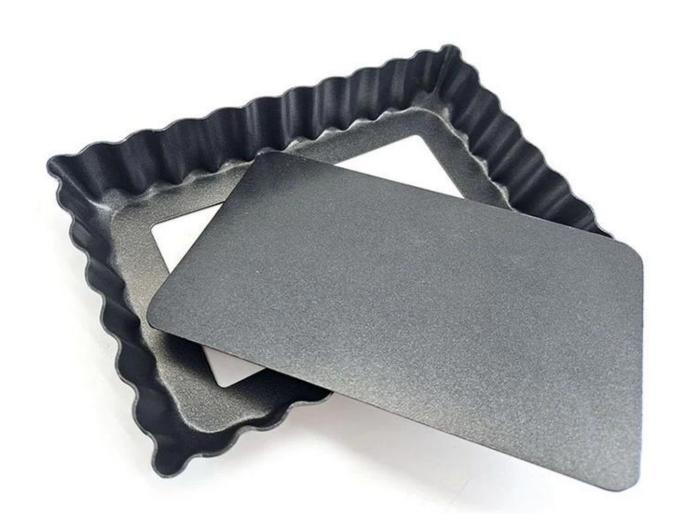

### Product images of aluminum rectangle nonstick fluted tart pans

More type of tart pans cake pans
Here we share more pictures of classic and popular tart pans from Tsingbuy nonstick pie baking mould supplier.

Fixed bottom Square Rectangular

non-stick coated

anodized surface

Detachable / removable bottom