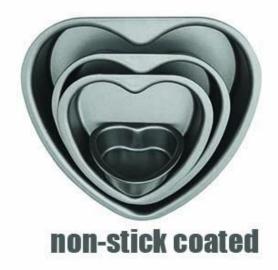

### Product images of aluminum rectangle nonstick fluted tart pans

More type of tart pans cake pans
Here we share more pictures of classic and popular tart pans from Tsingbuy nonstick pie baking mould supplier.

Fixed bottom Square Rectangular

non-stick coated

anodized surface

Detachable / removable bottom