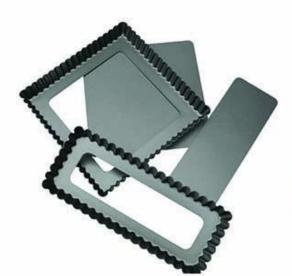

### Product images of aluminum rectangle nonstick fluted tart pans

More type of tart pans cake pans
Here we share more pictures of classic and popular tart pans from Tsingbuy nonstick pie baking mould supplier.

Fixed bottom Square Rectangular

non-stick coated

anodized surface

Detachable / removable bottom