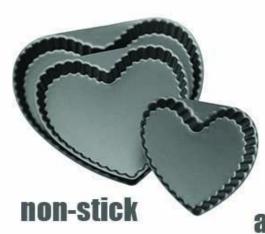

Fixed bottom Square Rectangular

non-stick coated

anodized surface

Detachable / removable bottom