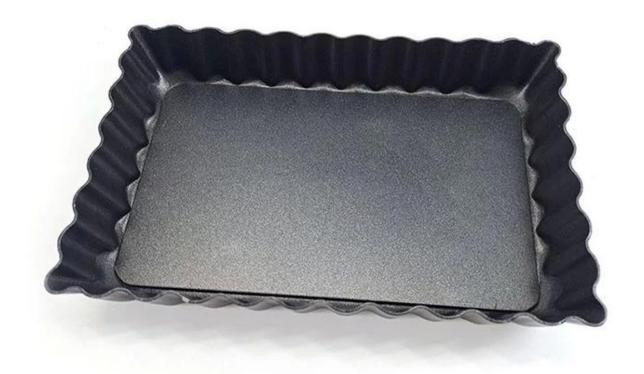

## **Rectangle Nonstick Fluted Tart Pans with Removable Bottom**

#### Main features of aluminum rectangle nonstick fluted tart pans

- made of high quality food grade aluminum alloy, with high hardness, good strength, durability and long service life
- natural is treated on the surface with anodizing technology, safe and sanitary
- non stick fluted tart pans is treated on the surface with food-safe non-stick coating, safety and healthy.
- Integrated molding technology, mold without welding seam, smooth surface, easy to clean, more effective to prevent bacteria breeding, health and sanitation.
- detachable bottom design, easy to demould and clean.
- we are a leading **aluminum tart pan manufacturer** with over 12 years experience, professional team, large factory production capacity and high-quality assurance.