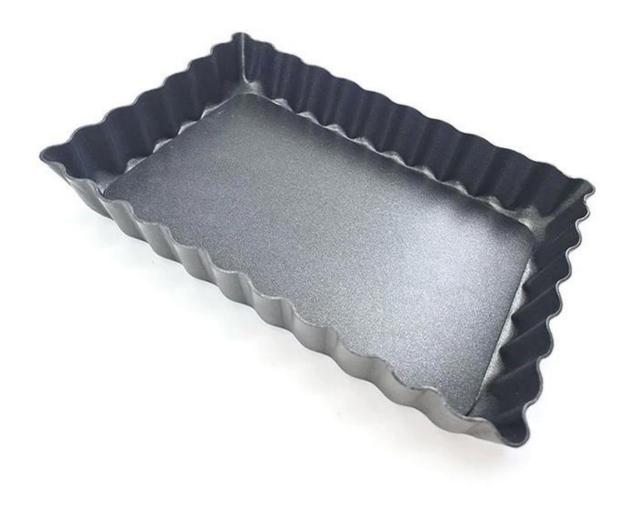

## **Rectangle Nonstick Fluted Tart Pans with Removable Bottom**

#### Main features of aluminum rectangle nonstick fluted tart pans

- made of high quality food grade aluminum alloy, with high hardness, good strength, durability and long service life
- natural is treated on the surface with anodizing technology, safe and sanitary
- non stick fluted tart pans is treated on the surface with food-safe non-stick coating, safety and healthy.
- Integrated molding technology, mold without welding seam, smooth surface, easy to clean, more effective to prevent bacteria breeding, health and sanitation.
- detachable bottom design, easy to demould and clean.
- we are a leading **aluminum tart pan manufacturer** with over 12 years experience, professional team, large factory production capacity and high-quality assurance.