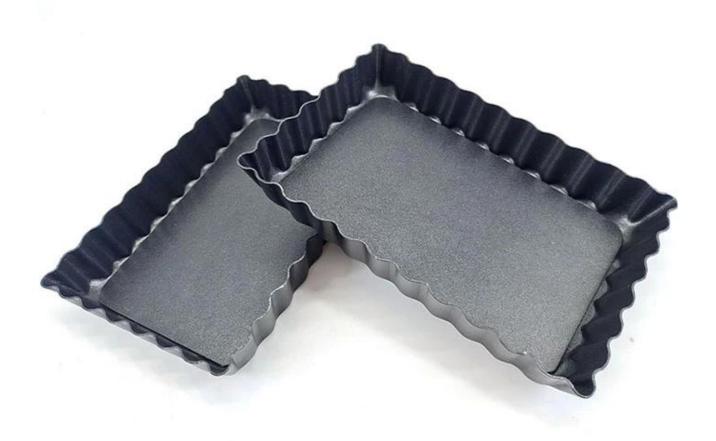

### Product images of aluminum rectangle nonstick fluted tart pans

More type of tart pans cake pans
Here we share more pictures of classic and popular tart pans from Tsingbuy nonstick pie baking mould supplier.

Fixed bottom Square Rectangular

non-stick coated

anodized surface

Detachable / removable bottom