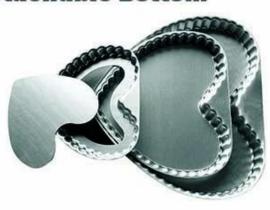

### Product images of aluminum rectangle nonstick fluted tart pans

More type of tart pans cake pans
Here we share more pictures of classic and popular tart pans from Tsingbuy nonstick pie baking mould supplier.

Fixed bottom Square Rectangular

non-stick coated

anodized surface

Detachable / removable bottom