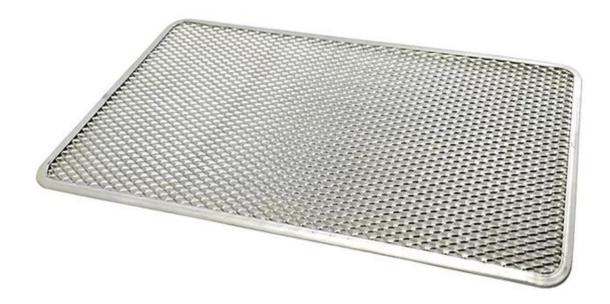

## **Rectangle Mesh Screen Baking Tray**

## Main features of rectangle mesh screen baking tray

- 1. The mesh plate is made of thickened aluminum material, the surface is anodized, and has good corrosion resistance. It is easy to put and take food on the screen into the oven;
- 2. Dense net distribution, the surface bearing capacity is even, not easy to deformation, so that the back of the baked food grain orderly and beautiful.
- 3. Various sizes are available, and the shape can be customized. The surface is carefully polished, smooth and bright. It is not easy to stick food, and easy to clean.
- 4. Due to different material, wire diameter, mesh size, product size and other specification choices in **pizza screen manufacturer**, please contact us for order.

## Pictures of rectangle mesh screen baking tray