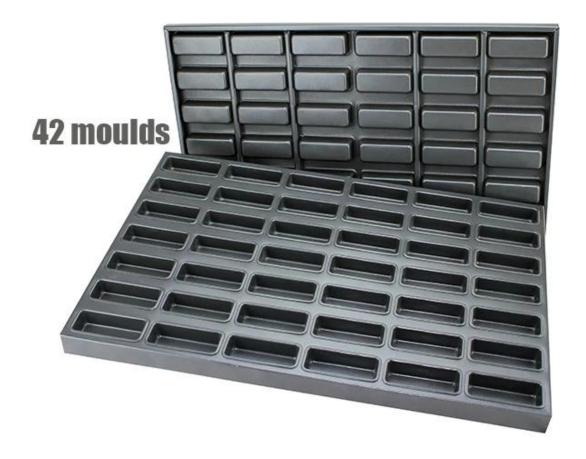

# Rectangle Finger Cake Moulds

### Main features of alusteel finger cake multi-mould tray

- 1. Multi-mould finger cake mould for commercial use in bakery, also suitable for food-factory production.
- 2. High quality aluminum/aluminized steel construction with superior heat conductivity.
- 3. Non-stick coating is easy for demould and cleanup.
- 4. Match with automatic bread baking oven with drawing required.
- 5. Tsingbuy **non-stick alusteel mini cupcake mould** supplier has ready-made mold for your options and saving cost, customized size on your demands is also available.

### Pictures of alusteel finger cake multi-mould tray











## More industrial cup tray baking moulds from Tsingbuy

Tsingbuy has engaged in bakeware manufacturing for more than 12 years and is an experienced <u>rectangular cake mould supplier</u>. Multi-mould baking tray is one of our largest selling series. As an experienced China multi-mould pan supplier, we have many more patterns with square moulds, as well as customized patterns. Here are some for your information.







**Factory pictures** 



## **Contact us**

Welcome to contact with **finger cake mould manufacturer** by the following ways.

| O Zoe Lee    | TSINGBUY INDUSTRY LIMITED FACTORY PLANET OEM & ODM - Bakeware and Customization               |
|--------------|-----------------------------------------------------------------------------------------------|
| Q₃ Tel