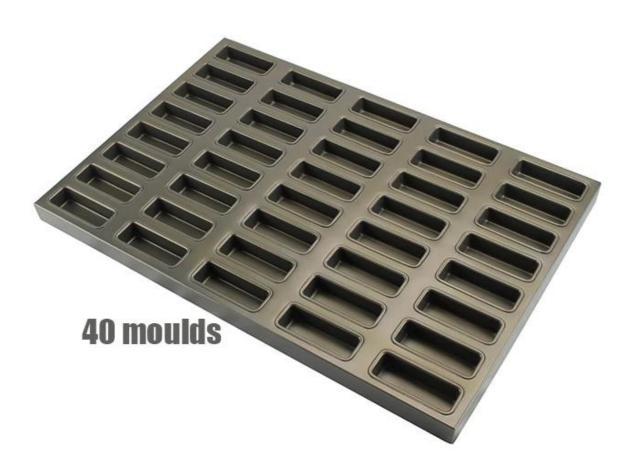

# Rectangle Finger Cake Moulds

### Main features of alusteel finger cake multi-mould tray

- 1. Multi-mould finger cake mould for commercial use in bakery, also suitable for food-factory production.
- 2. High quality aluminum/aluminized steel construction with superior heat conductivity.
- 3. Non-stick coating is easy for demould and cleanup.
- 4. Match with automatic bread baking oven with drawing required.
- 5. Tsingbuy **non-stick alusteel mini cupcake mould** supplier has ready-made mold for your options and saving cost, customized size on your demands is also available.

### Pictures of alusteel finger cake multi-mould tray











## More industrial cup tray baking moulds from Tsingbuy

Tsingbuy has engaged in bakeware manufacturing for more than 12 years and is an experienced <u>rectangular cake mould supplier</u>. Multi-mould baking tray is one of our largest selling series. As an experienced China multi-mould pan supplier, we have many more patterns with square moulds, as well as customized patterns. Here are some for your information.







**Factory pictures** 



## **Contact us**

Welcome to contact with **finger cake mould manufacturer** by the following ways.

| O Zoe Lee    | TSINGBUY INDUSTRY LIMITED FACTORY PLANET OEM & ODM - Bakeware and Customization               |
|--------------|-----------------------------------------------------------------------------------------------|
| Q₃ Tel       |