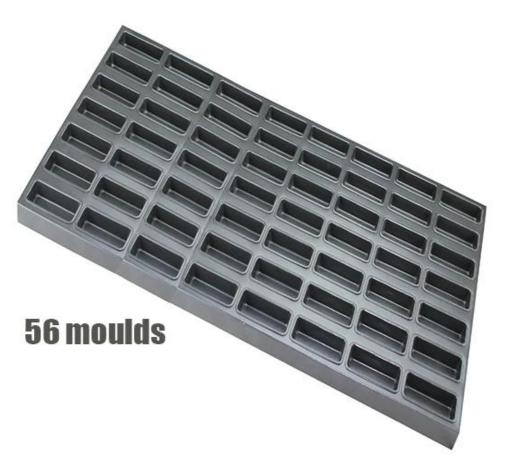

# Rectangle Finger Cake Moulds

### Main features of alusteel finger cake multi-mould tray

- 1. Multi-mould finger cake mould for commercial use in bakery, also suitable for food-factory production.
- 2. High quality aluminum/aluminized steel construction with superior heat conductivity.
- 3. Non-stick coating is easy for demould and cleanup.
- 4. Match with automatic bread baking oven with drawing required.
- 5. Tsingbuy **non-stick alusteel mini cupcake mould** supplier has ready-made mold for your options and saving cost, customized size on your demands is also available.

### Pictures of alusteel finger cake multi-mould tray











## More industrial cup tray baking moulds from Tsingbuy

Tsingbuy has engaged in bakeware manufacturing for more than 12 years and is an experienced <u>rectangular cake mould supplier</u>. Multi-mould baking tray is one of our largest selling series. As an experienced China multi-mould pan supplier, we have many more patterns with square moulds, as well as customized patterns. Here are some for your information.







**Factory pictures** 



## **Contact us**

Welcome to contact with **finger cake mould manufacturer** by the following ways.

| O Zoe Lee    | TSINGBUY INDUSTRY LIMITED FACTORY PLANET OEM & ODM - Bakeware and Customization               |
|--------------|-----------------------------------------------------------------------------------------------|
| Q₃ Tel       | +