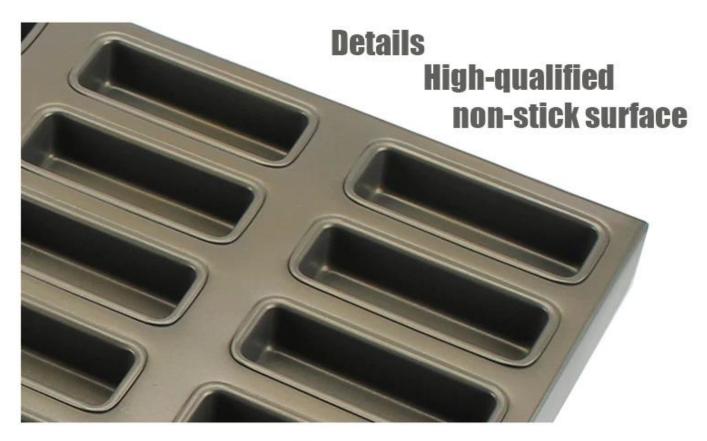

# Rectangle Finger Cake Moulds

### Main features of alusteel finger cake multi-mould tray

- 1. Multi-mould finger cake mould for commercial use in bakery, also suitable for food-factory production.
- 2. High quality aluminum/aluminized steel construction with superior heat conductivity.
- 3. Non-stick coating is easy for demould and cleanup.
- 4. Match with automatic bread baking oven with drawing required.
- 5. Tsingbuy **non-stick alusteel mini cupcake mould** supplier has ready-made mold for your options and saving cost, customized size on your demands is also available.

### Pictures of alusteel finger cake multi-mould tray











## More industrial cup tray baking moulds from Tsingbuy

Tsingbuy has engaged in bakeware manufacturing for more than 12 years and is an experienced <u>rectangular cake mould supplier</u>. Multi-mould baking tray is one of our largest selling series. As an experienced China multi-mould pan supplier, we have many more patterns with square moulds, as well as customized patterns. Here are some for your information.







**Factory pictures** 



## **Contact us**

Welcome to contact with **finger cake mould manufacturer** by the following ways.

| O Zoe Lee    | TSINGBUY INDUSTRY LIMITED FACTORY PLANET OEM & ODM - Bakeware and Customization               |
|--------------|-----------------------------------------------------------------------------------------------|
| Q₃ Tel       | +86