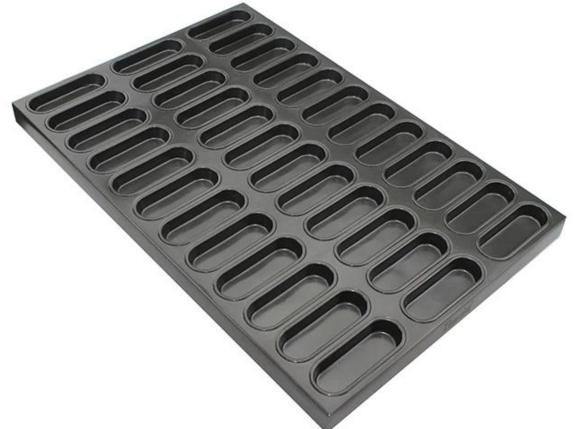

# Rectangle Finger Cake Moulds

### Main features of alusteel finger cake multi-mould tray

- 1. Multi-mould finger cake mould for commercial use in bakery, also suitable for food-factory production.
- 2. High quality aluminum/aluminized steel construction with superior heat conductivity.
- 3. Non-stick coating is easy for demould and cleanup.
- 4. Match with automatic bread baking oven with drawing required.
- 5. Tsingbuy **non-stick alusteel mini cupcake mould** supplier has ready-made mold for your options and saving cost, customized size on your demands is also available.

### Pictures of alusteel finger cake multi-mould tray