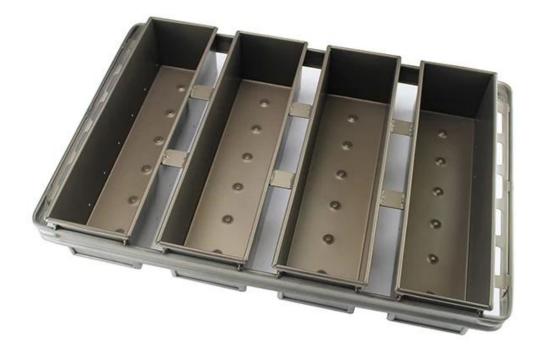

#### Main features of personalized strap loaf bread baking pan toast pan

1. Made of high qualified aluminized steel material, good heat conductivity, food-safe and strong durability.

2. Folded construction with reinforced wire support in each pocket, stable and not warp being heated

3. Extra reinforced bar around all pockets provides superior strength and make the whole body more durable

4. The custom design in size makes them suitable for machinery food-production lines, available in oven configurations for greater efficiency

5. The customized strap loaf pan has simple-to-use drop-on cover which can be buckled to be fixed and also has reinforced bars.

6. Tsingbuy **strap loaf pan factory** has more than 12 years experience and ensures you high-qualified product with excellent performance.