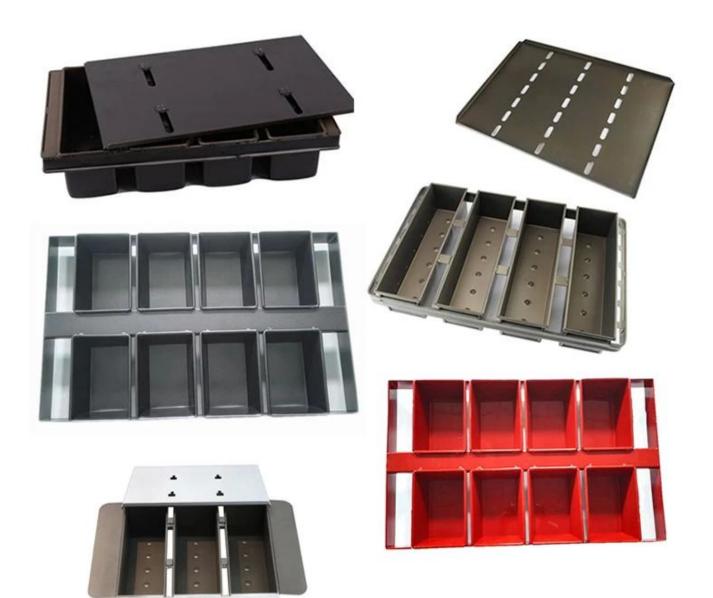

inforced bar around all pockets provides superior strength and make the whole body more durable

4. The custom design in size makes them suitable for machinery food-production lines, available in oven configurations for greater efficiency

5. The customized strap loaf pan has simple-to-use drop-on cover which can be buckled to be fixed and also has reinforced bars.

6. Tsingbuy **strap loaf pan factory** has more than 12 years experience and ensures you high-qualified product with excellent performance.

#### Product images for personalized loaf bread baking pans









More type of custom made bread loaf baking pan for your information Here are some pictures of custom bakeware loaf bread baking pan from Tsingbuy loaf pan manufacturer.

# More Customzied Strap Loaf Pans from Tsingbuy







### Factory pictures from strap loaf pan supplier





More commercial bakeware series from Tsingbuy **personalized baking pans supplier** such as sheet pans, baguette pans, loaf pans, multi-mould baking pans, bakery trolley, cake pans etc. Welcom to consult us at any time.