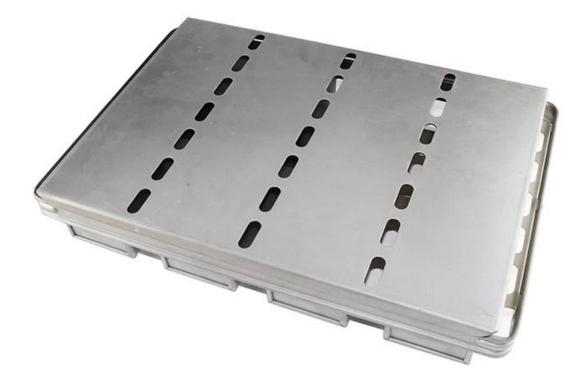

5. The customized strap loaf pan has simple-to-use drop-on cover which can be buckled to be fixed and also has reinforced bars.

6. Tsingbuy **strap loaf pan factory** has more than 12 years experience and ensures you high-qualified product with excellent performance.