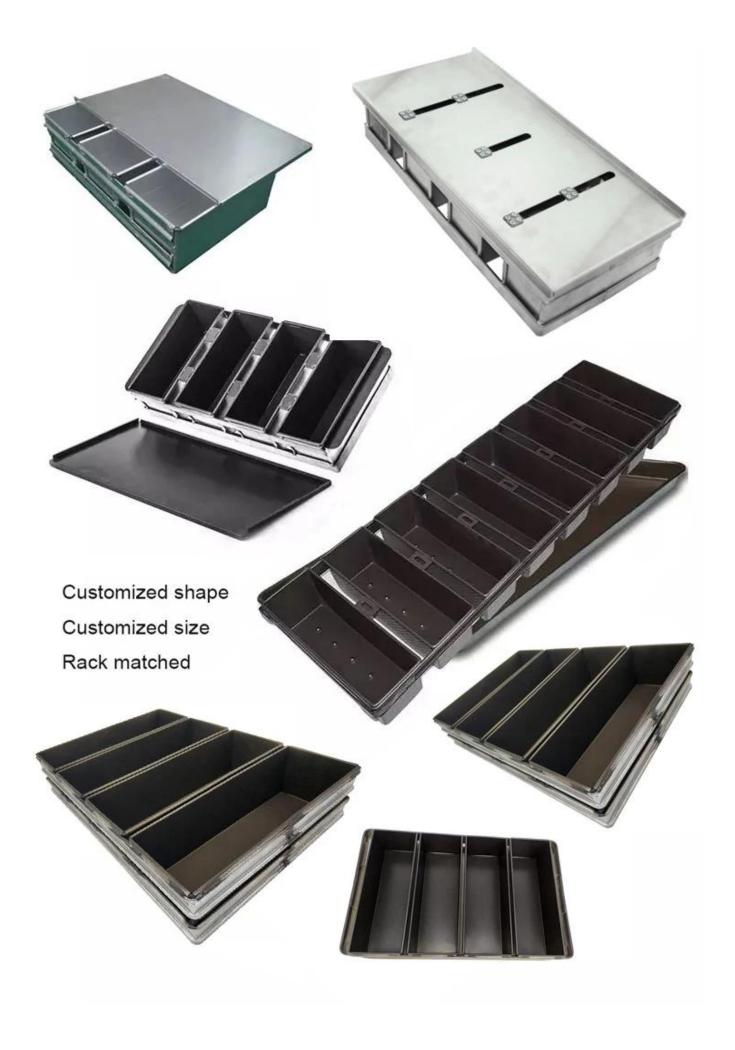

forced bar around all pockets provides superior strength and make the whole body more durable

4. The custom design in size makes them suitable for machinery food-production lines, available in oven configurations for greater efficiency

5. The customized strap loaf pan has simple-to-use drop-on cover which can be buckled to be fixed and also has reinforced bars.

6. Tsingbuy **strap loaf pan factory** has more than 12 years experience and ensures you high-qualified product with excellent performance.

#### Product images for personalized loaf bread baking pans









More type of custom made bread loaf baking pan for your information Here are some pictures of custom bakeware loaf bread baking pan from Tsingbuy loaf pan manufacturer.

# More Customzied Strap Loaf Pans from Tsingbuy







### Factory pictures from strap loaf pan supplier





More commercial bakeware series from Tsingbuy **personalized baking pans supplier** such as sheet pans, baguette pans, loaf pans, multi-mould baking pans, bakery trolley, cake pans etc. Welcom to consult us at any time.