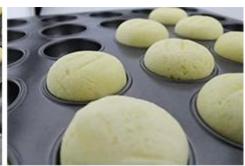

#### Main features of perforated round multi-mould tray

It is a customized tray. Aluminum, alusteel, stainless steel are optional as metal materials.

The inner moulds are integrated machine stamped and then machine buckled to to tray frame. It has better durablility.

Perforated bottom for the inner round moulds allows better air circulation and quicker beking effect.

Tsingbuy <u>multi-mould bread pan factory</u> ecommends either teflon or silicone non-stick coating for aluminum/alusteel multi-mould tray. Easy for cleanup and release.

#### Product images of perforated round multi-mould tray