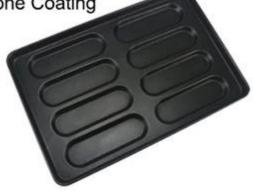

## Perforated Round Multi-mould Tray

#### Main features of perforated round multi-mould tray

It is a customized tray. Aluminum, alusteel, stainless steel are optional as metal materials.

The inner moulds are integrated machine stamped and then machine buckled to to tray frame. It has better durablility.

Perforated bottom for the inner round moulds allows better air circulation and quicker beking effect.

Tsingbuy <u>multi-mould bread pan factory</u> ecommends either teflon or silicone non-stick coating for aluminum/alusteel multi-mould tray. Easy for cleanup and release.