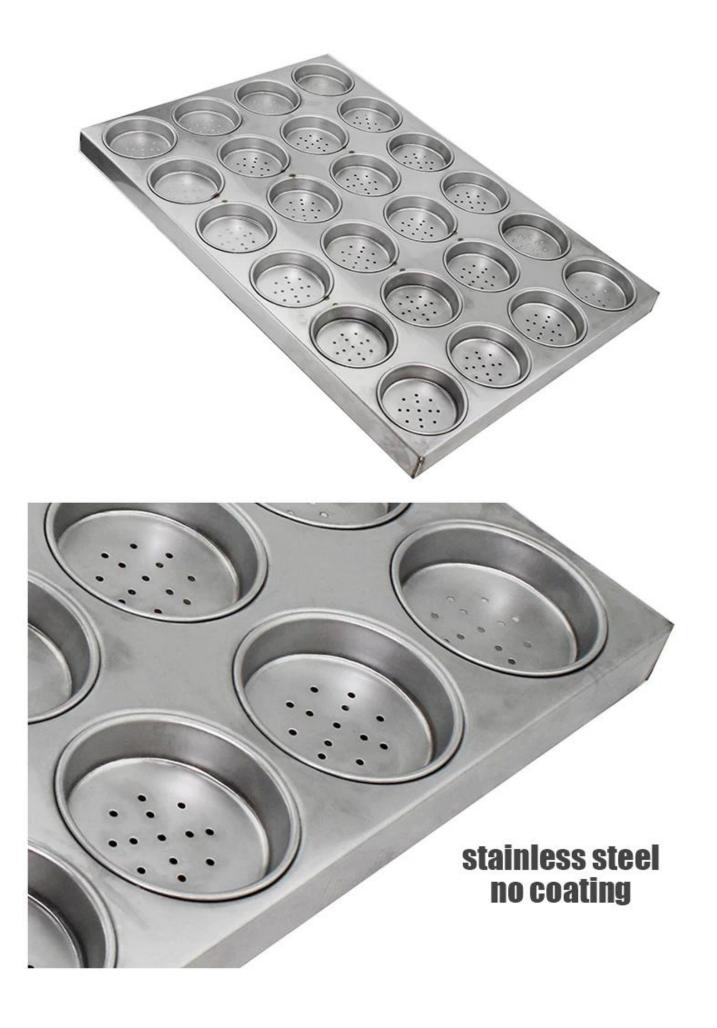

#### Main features of perforated round multi-mould tray

It is a customized tray. Aluminum, alusteel, stainless steel are optional as metal materials.

The inner moulds are integrated machine stamped and then machine buckled to to tray frame. It has better durablility.

Perforated bottom for the inner round moulds allows better air circulation and quicker beking effect.

Tsingbuy <u>multi-mould bread pan factory</u> ecommends either teflon or silicone non-stick coating for aluminum/alusteel multi-mould tray. Easy for cleanup and release.

#### Product images of perforated round multi-mould tray