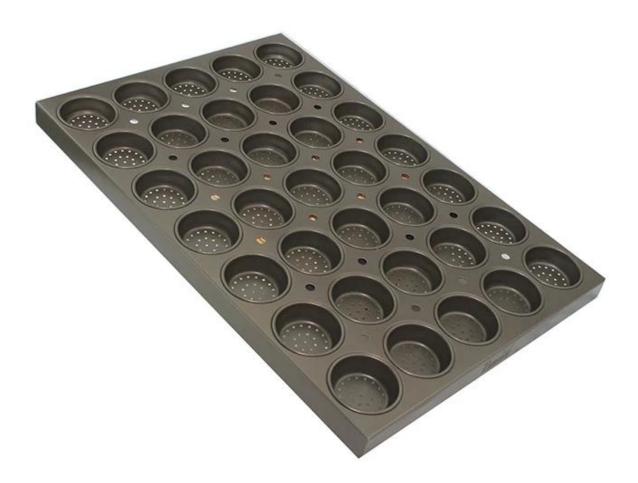

## Perforated Round Multi-mould Tray

#### Main features of perforated round multi-mould tray

It is a customized tray. Aluminum, alusteel, stainless steel are optional as metal materials.

The inner moulds are integrated machine stamped and then machine buckled to to tray frame. It has better durablility.

Perforated bottom for the inner round moulds allows better air circulation and quicker beking effect.

Tsingbuy <u>multi-mould bread pan factory</u> ecommends either teflon or silicone non-stick coating for aluminum/alusteel multi-mould tray. Easy for cleanup and release.

#### Product images of perforated round multi-mould tray