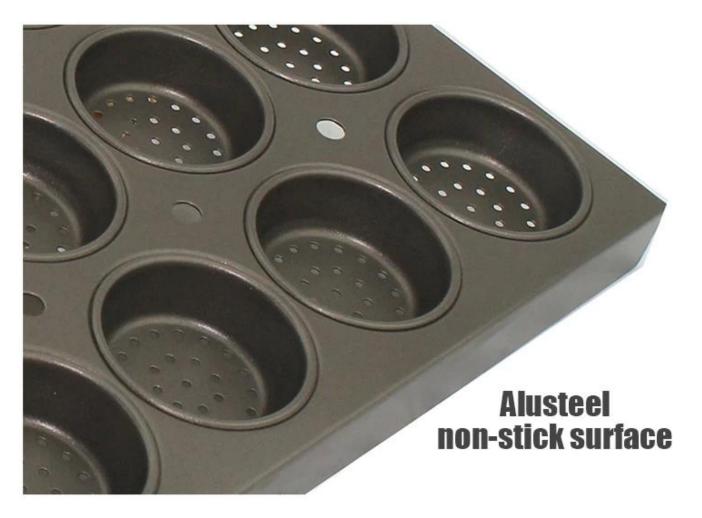

#### Main features of perforated round multi-mould tray

It is a customized tray. Aluminum, alusteel, stainless steel are optional as metal materials.

The inner moulds are integrated machine stamped and then machine buckled to to tray frame. It has better durablility.

Perforated bottom for the inner round moulds allows better air circulation and quicker beking effect.

Tsingbuy <u>multi-mould bread pan factory</u> ecommends either teflon or silicone non-stick coating for aluminum/alusteel multi-mould tray. Easy for cleanup and release.

#### Product images of perforated round multi-mould tray