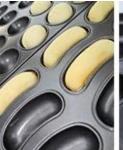

#### Main features of perforated round multi-mould tray

It is a customized tray. Aluminum, alusteel, stainless steel are optional as metal materials.

The inner moulds are integrated machine stamped and then machine buckled to to tray frame. It has better durablility.

Perforated bottom for the inner round moulds allows better air circulation and quicker beking effect.

Tsingbuy <u>multi-mould bread pan factory</u> ecommends either teflon or silicone non-stick coating for aluminum/alusteel multi-mould tray. Easy for cleanup and release.

#### Product images of perforated round multi-mould tray