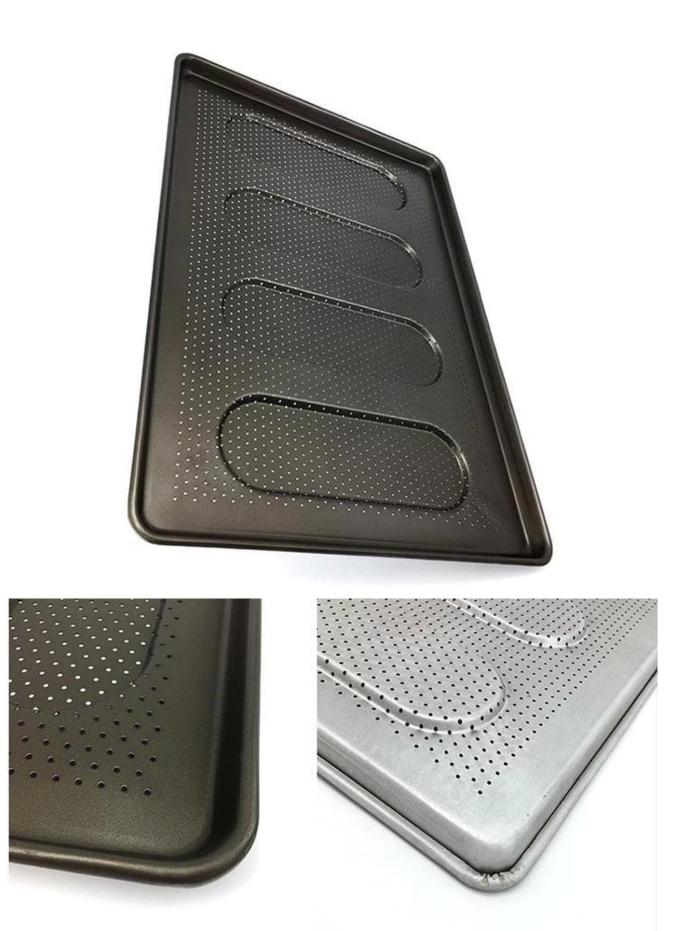

# Perforated Non-stick Bun Pan

### Main features of perforated non-stick bun pan

1.0mm thick aluminum material, good heat conductivity and strong enough.

Perforated surface, excellent for air flow, faster for baking bread and heat release.

Teflon cloated surface make it non-stick and easier for cleanup.

Curling edge and wire in rim for more perfect performance and no hurting hands.

Machine-stamped inner mould is smooth around edge, good performance to shape bread.