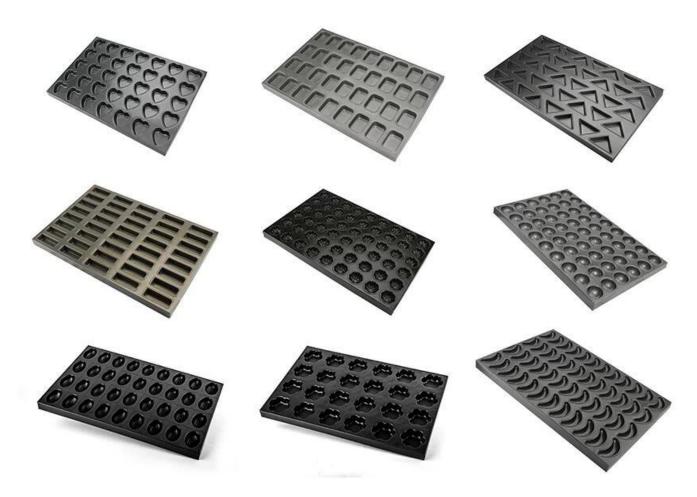

# More pictures of perforated non-stick bun pan

More types of multi-mould baking tray from Tsingbuy
We have engaged in bakeware industry for more than 10 years and supplied our products to international market. As a leading professional multi-mould baking tray and perforated tray manufacturer, we have hundreds of multi-mould pans for your options now. The most regular tray size is 400\*600mm, 400\*720mm, 600\*800mm, 800\*800mm. As for the inner

cup size, please contact us for consultation. We are also specialized in custom manufacturing of multi-mould tray. Here are more product pictures for your information.

**Factory Pictures** 