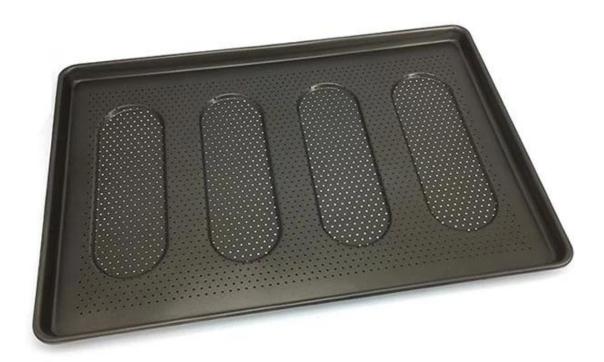

# Perforated Non-stick Bun Pan

### Main features of perforated non-stick bun pan

1.0mm thick aluminum material, good heat conductivity and strong enough.

Perforated surface, excellent for air flow, faster for baking bread and heat release.

Teflon cloated surface make it non-stick and easier for cleanup.

Curling edge and wire in rim for more perfect performance and no hurting hands.

Machine-stamped inner mould is smooth around edge, good performance to shape bread.