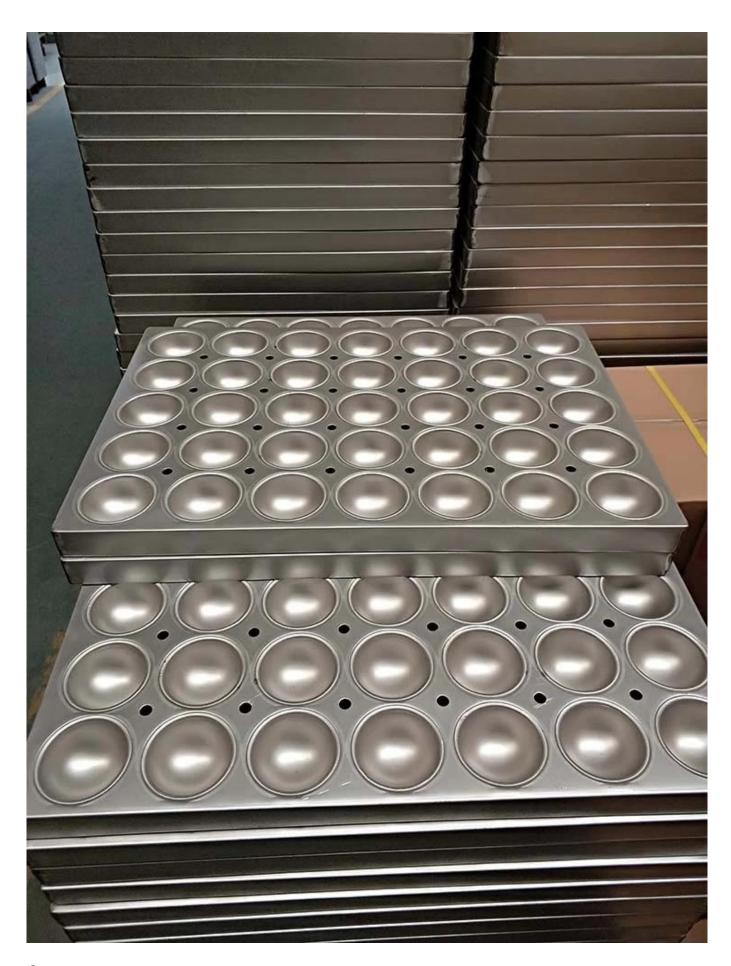

# More pictures of perforated non-stick bun pan

More types of multi-mould baking tray from Tsingbuy
We have engaged in bakeware industry for more than 10 years and supplied our products to international market. As a leading professional multi-mould baking tray and perforated tray manufacturer, we have hundreds of multi-mould pans for your options now. The most regular tray size is 400\*600mm, 400\*720mm, 600\*800mm, 800\*800mm. As for the inner

cup size, please contact us for consultation. We are also specialized in custom manufacturing of multi-mould tray. Here are more product pictures for your information.

**Factory Pictures** 