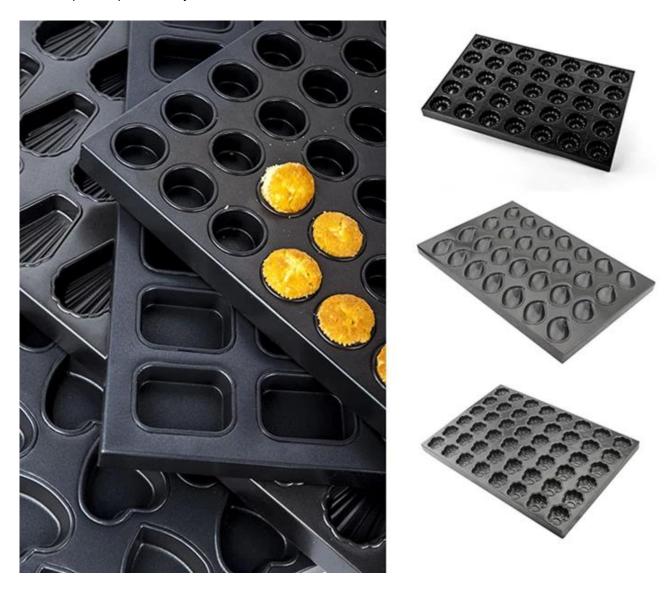

# More pictures of perforated non-stick bun pan

More types of multi-mould baking tray from Tsingbuy
We have engaged in bakeware industry for more than 10 years and supplied our products to international market. As a leading professional multi-mould baking tray and perforated tray manufacturer, we have hundreds of multi-mould pans for your options now. The most regular tray size is 400\*600mm, 400\*720mm, 600\*800mm, 800\*800mm. As for the inner

cup size, please contact us for consultation. We are also specialized in custom manufacturing of multi-mould tray. Here are more product pictures for your information.

**Factory Pictures** 