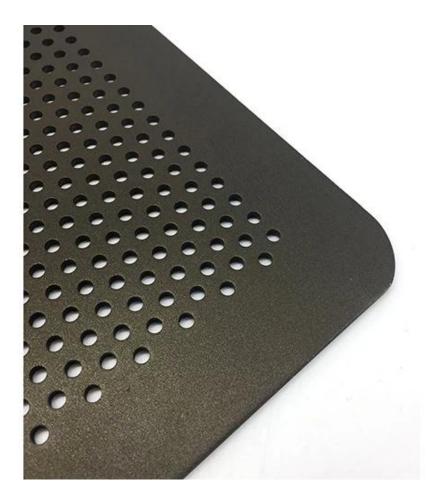

# Perforated Flat Baking Sheet

#### Main features of perforated flat baking sheet

High-qualified aluminum sheet, good heat conduction.

Even perforation allows superior air flow.

3.0mm thickness controlls the baking state just perfect for thin cookies, biscuits, crips and chips etc.

No borders around make it quick and easy to slide the baked biscuits/cookies out off the flat baking sheet.

It is designed specially for thin cookies/biscuits by Tsingbuy, which is an experienced **flat baking sheet manufacturer** with professional team, excellent service, high-qualified factory production and in-time shipping.

#### Pictures of perforated flat baking sheet







### Professional customization of sheet pan with Tsingbuy

During the passed 10+ years, we have supplied millions of sheet pans to international market. We have owned more than two hundreds types of sheet pans in various design and size. And custom manufcaturing is one of our strengths. We have got super support and trust through ODM & ODM cases from international clients. Here are some more pictures for sheet pan from Tsingbuy non-stick cookie sheet supplier for your reference. If you have any queation, pleas do not hesitate to contact me by the following methods.





**Factory pictures** 



## **Contact us**

To learn more about Tsingbuy **perforated baking tray factory** (with SGS certificated and as verifie d supplier), do not hesitate to contact us.

| S Zoe Lee    | TSINGBUY INDU