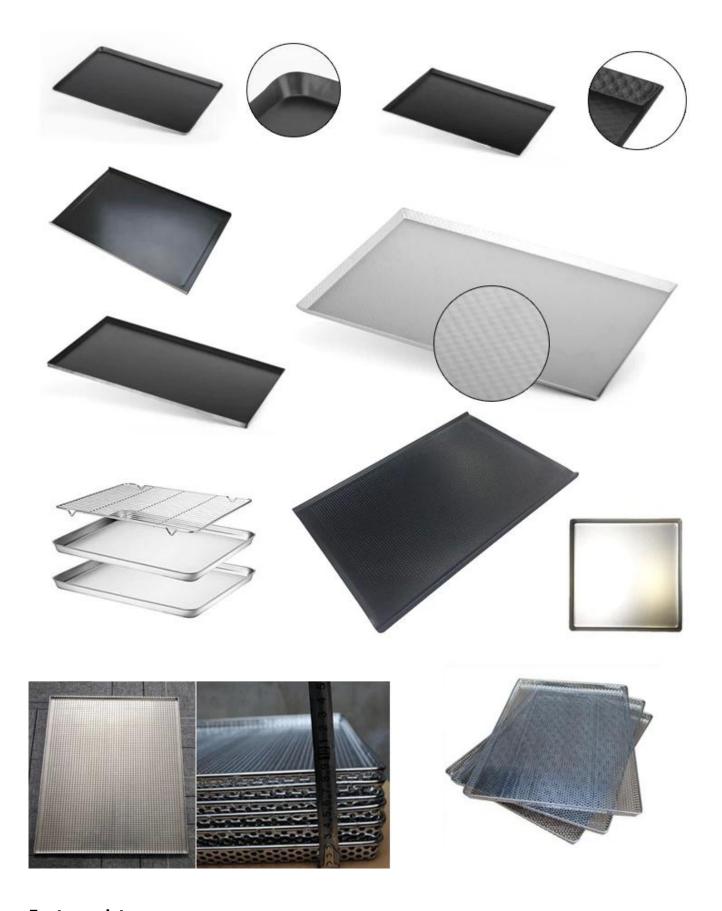

#### Pictures of perforated flat baking sheet

#### Main features of perforated flat baking sheet

High-qualified aluminum sheet, good heat conduction.

Even perforation allows superior air flow.

3.0mm thickness controlls the baking state just perfect for thin cookies, biscuits, crips and chips etc.

No borders around make it quick and easy to slide the baked biscuits/cookies out off the flat baking sheet.

It is designed specially for thin cookies/biscuits by Tsingbuy, which is an experienced **flat baking sheet manufacturer** with professional team, excellent service, high-qualified factory production and in-time shipping.