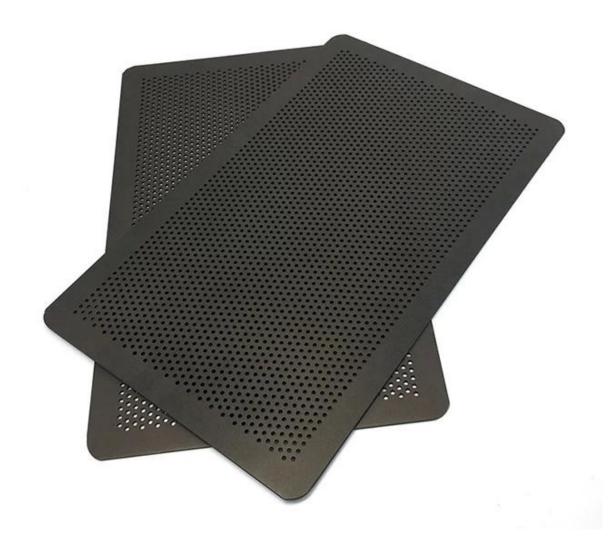

# Perforated Flat Baking Sheet

#### Main features of perforated flat baking sheet

High-qualified aluminum sheet, good heat conduction.

Even perforation allows superior air flow.

3.0mm thickness controlls the baking state just perfect for thin cookies, biscuits, crips and chips etc.

No borders around make it quick and easy to slide the baked biscuits/cookies out off the flat baking sheet.

It is designed specially for thin cookies/biscuits by Tsingbuy, which is an experienced **flat baking sheet manufacturer** with professional team, excellent service, high-qualified factory production and in-time shipping.

#### Pictures of perforated flat baking sheet