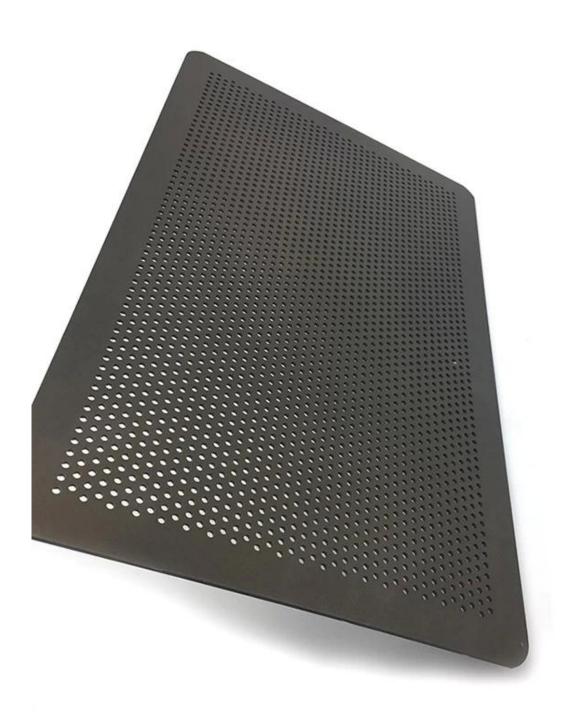

# Perforated Flat Baking Sheet

#### Main features of perforated flat baking sheet

High-qualified aluminum sheet, good heat conduction.

Even perforation allows superior air flow.

3.0mm thickness controlls the baking state just perfect for thin cookies, biscuits, crips and chips etc.

No borders around make it quick and easy to slide the baked biscuits/cookies out off the flat baking sheet.

It is designed specially for thin cookies/biscuits by Tsingbuy, which is an experienced **flat baking sheet manufacturer** with professional team, excellent service, high-qualified factory production and in-time shipping.

#### Pictures of perforated flat baking sheet







### Professional customization of sheet pan with Tsingbuy

During the passed 10+ years, we have supplied millions of sheet pans to international market. We have owned more than two hundreds types of sheet pans in various design and size. And custom manufcaturing is one of our strengths. We have got super support and trust through ODM & ODM cases from international clients. Here are some more pictures for sheet pan from Tsingbuy non-stick cookie sheet supplier for your reference. If you have any queation, pleas do not hesitate to contact me by the following methods.





**Factory pictures** 



## **Contact us**

To learn more about Tsingbuy **perforated baking tray factory** (with SGS certificated and as verifie d supplier), do not hesitate to contact us.

| S Zoe Lee    | TSINGBUY IN