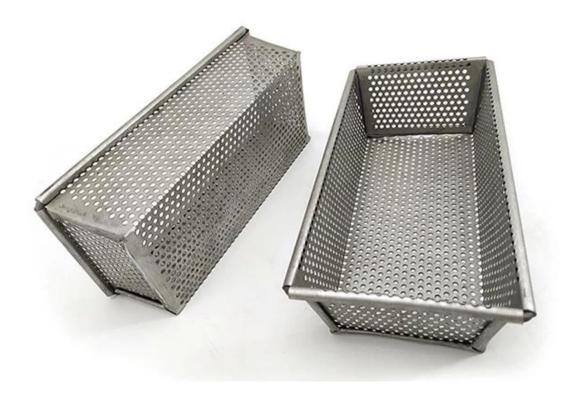

### Product images of perforated aluminum bread pan

### More types of single loaf pan and customization service

Here are more types for your information from Tsingbuy **perforated loaf pan supplier**.

Material optiona: aluminum, alusteel, stainless steel