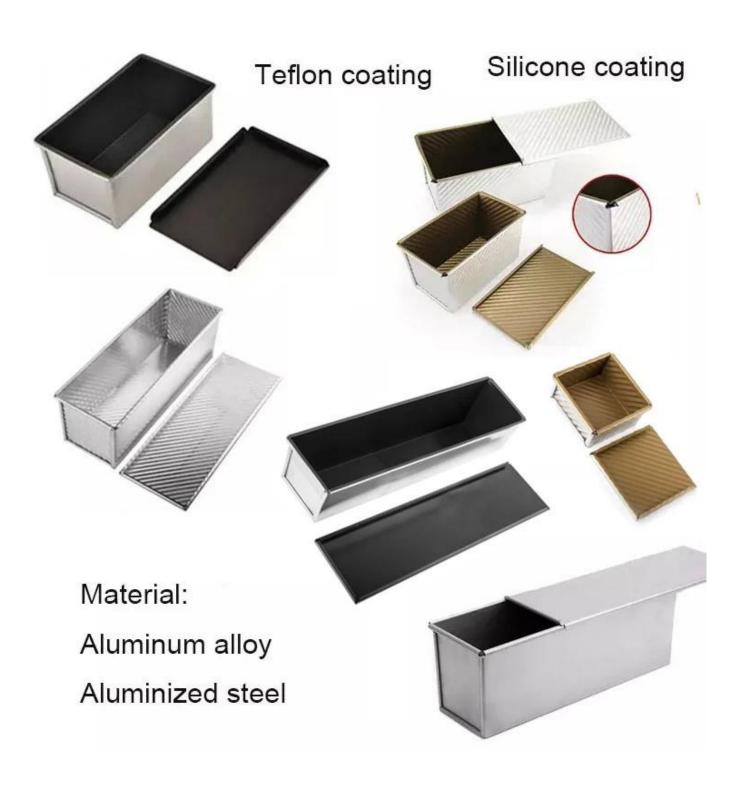

### More types of single loaf pan and customization service

Here are more types for your information from Tsingbuy **perforated loaf pan supplier**.

Material optiona: aluminum, alusteel, stainless steel

Perforation options: no perforation, bottom-perforated, all-perforated

Using scene: single loaf pan, strap loaf pan

Surface options: smooth, corrugated, no-coating, teflon non-stick, silicone non-stick

Size: any size

Lid: with lid or not as your requirement.

## **More Customzied Strap Loaf Pans from Tsingbuy**