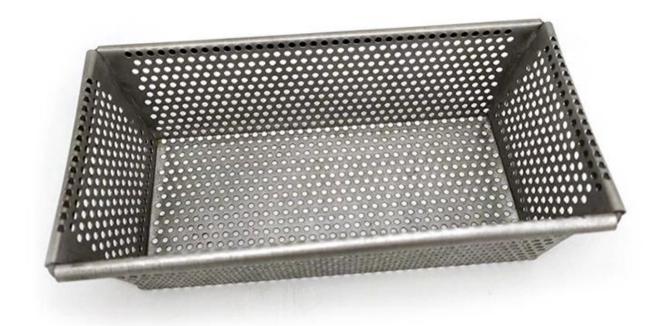

### Perforated Aluminum Bread Pan

#### Main features of perforated aluminum bread pan

- 0.6mm thick aluminum alloy or aluminized steel, good for both heat conduction and baking performance.
- perforated surface for excellent air flow and saving baking time
- high-qualified material, safe to directly contact with food.
- wire in rim for extra strength, for better durability and longer service life.
- handmade workmanship, exquisite appearance and smooth hand touch feeling.
- customized size, you can get your desired one with us. We have 12+ years experience in ODM & OEM service as **bread** pan manufacturer.

### Product images of perforated aluminum bread pan