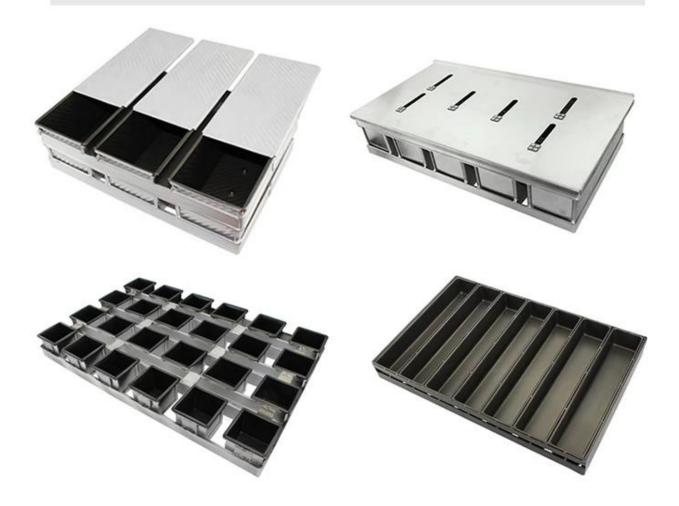

### Product images of perforated aluminum bread pan

#### Main features of perforated aluminum bread pan

- 0.6mm thick aluminum alloy or aluminized steel, good for both heat conduction and baking performance.
- perforated surface for excellent air flow and saving baking time
- high-qualified material, safe to directly contact with food.
- wire in rim for extra strength, for better durability and longer service life.
- handmade workmanship, exquisite appearance and smooth hand touch feeling.
- customized size, you can get your desired one with us. We have 12+ years experience in ODM & OEM service as **bread** pan manufacturer.