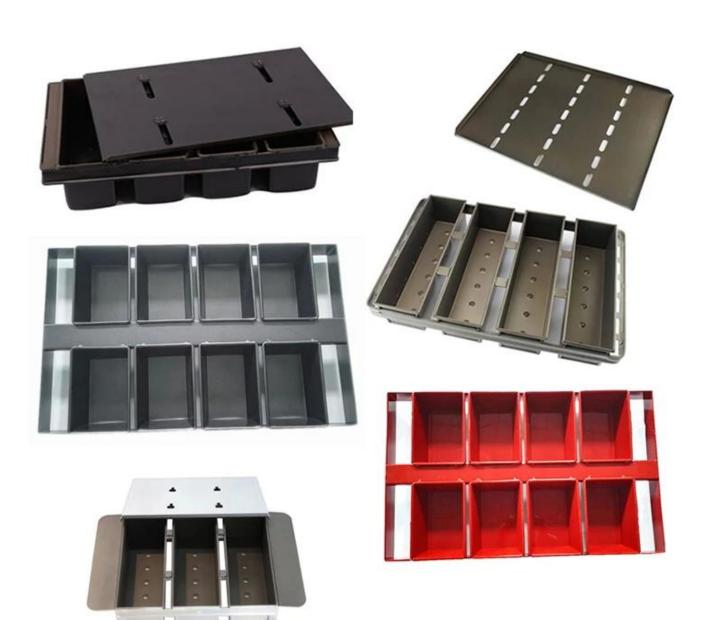

### More types of single loaf pan and customization service

Here are more types for your information from Tsingbuy **perforated loaf pan supplier**.

Material optiona: aluminum, alusteel, stainless steel

Perforation options: no perforation, bottom-perforated, all-perforated

Using scene: single loaf pan, strap loaf pan

Surface options: smooth, corrugated, no-coating, teflon non-stick, silicone non-stick

Size: any size

Lid: with lid or not as your requirement.