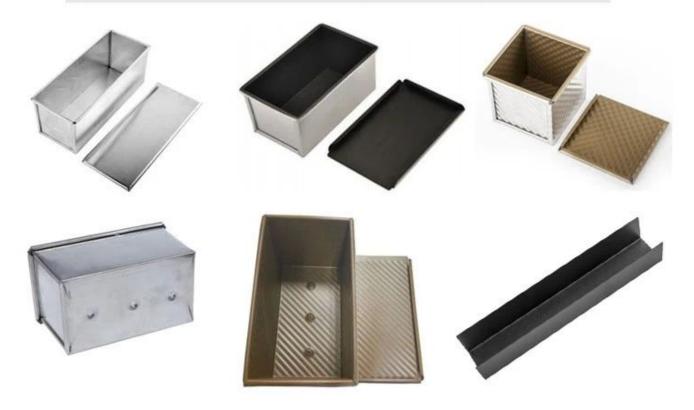

### More types of single loaf pan and customization service

Here are more types for your information from Tsingbuy **perforated loaf pan supplier**.

Material optiona: aluminum, alusteel, stainless steel

Perforation options: no perforation, bottom-perforated, all-perforated

Using scene: single loaf pan, strap loaf pan

Surface options: smooth, corrugated, no-coating, teflon non-stick, silicone non-stick

Size: any size

Lid: with lid or not as your requirement.

# customized single loaf pan

## **More Customzied Strap Loaf Pans from Tsingbuy**