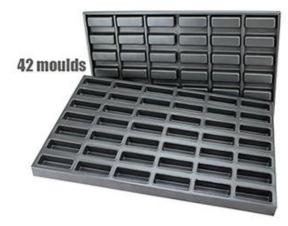

## **Oval Finger Cake Moulds**

#### Main features of alusteel finger cake multi-mould tray

- 1. Multi-mould finger cake mould for commercial use in bakery, also suitable for food-factory production.
- 2. High quality aluminum/aluminized steel construction with superior heat conductivity.
- 3. Non-stick coating is easy for demould and cleanup.
- 4. Match with automatic bread baking oven with drawing required.
- 5. Tsingbuy **finger cake mould manufacturer** has ready-made mold for your options and saving cost, customized size on your demands is also available.

## Pictures of alusteel finger cake multi-mould tray