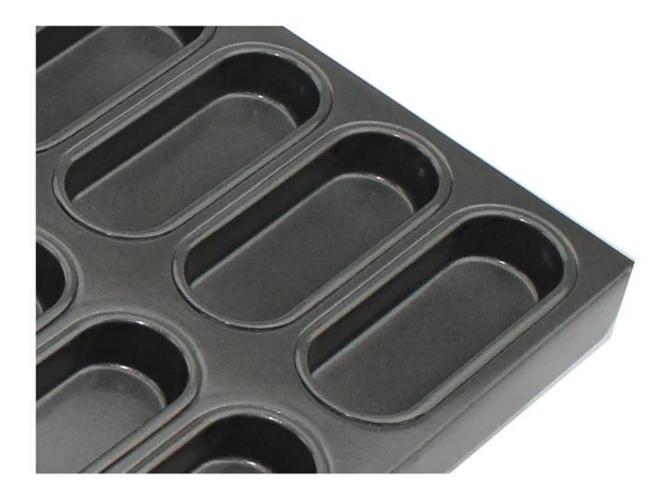

## **Oval Finger Cake Moulds**

#### Main features of alusteel finger cake multi-mould tray

- 1. Multi-mould finger cake mould for commercial use in bakery, also suitable for food-factory production.
- 2. High quality aluminum/aluminized steel construction with superior heat conductivity.
- 3. Non-stick coating is easy for demould and cleanup.
- 4. Match with automatic bread baking oven with drawing required.
- 5. Tsingbuy **finger cake mould manufacturer** has ready-made mold for your options and saving cost, customized size on your demands is also available.

## Pictures of alusteel finger cake multi-mould tray