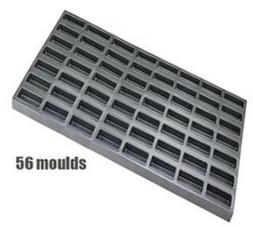

## **Oval Finger Cake Moulds**

#### Main features of alusteel finger cake multi-mould tray

- 1. Multi-mould finger cake mould for commercial use in bakery, also suitable for food-factory production.
- 2. High quality aluminum/aluminized steel construction with superior heat conductivity.
- 3. Non-stick coating is easy for demould and cleanup.
- 4. Match with automatic bread baking oven with drawing required.
- 5. Tsingbuy **finger cake mould manufacturer** has ready-made mold for your options and saving cost, customized size on your demands is also available.

## Pictures of alusteel finger cake multi-mould tray