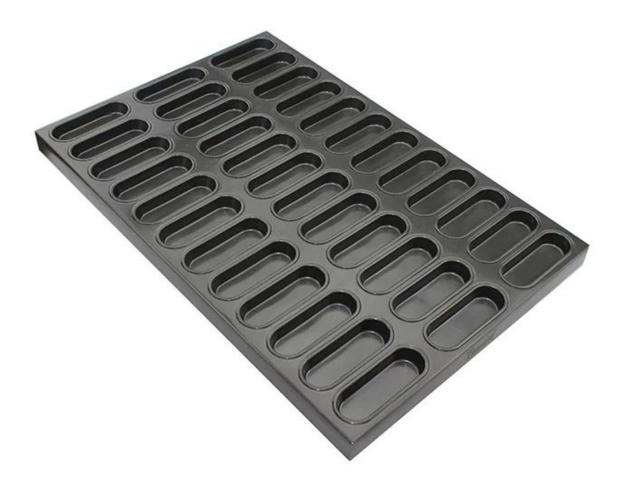

## **Oval Finger Cake Moulds**

#### Main features of alusteel finger cake multi-mould tray

- 1. Multi-mould finger cake mould for commercial use in bakery, also suitable for food-factory production.
- 2. High quality aluminum/aluminized steel construction with superior heat conductivity.
- 3. Non-stick coating is easy for demould and cleanup.
- 4. Match with automatic bread baking oven with drawing required.
- 5. Tsingbuy **finger cake mould manufacturer** has ready-made mold for your options and saving cost, customized size on your demands is also available.

## Pictures of alusteel finger cake multi-mould tray