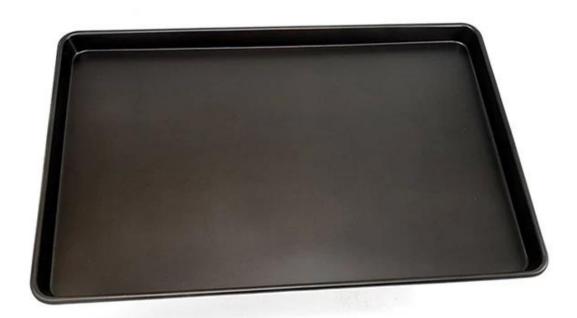

### Pictures of non-stick sheet baking pan

#### Main features of non-stick alusteel baking sheet pan

- 1. High quality alusteel for superior heat conductivity and flat bottom keeping during heating
- 2. Reasonable thickness for best heat distribution
- 3. Reinforced encapsulated iron steel rim keeps pans straight and prevents warping during baking
- 4. Rustiness and corrosion resistant, durable and strong, quality assurance, long service life
- 5. Machine stamped, round corner, exquisite workmanship and exterior
- 6. Non-stick surface, easy to clean up and saves the cost of baking mat like parchment paper, and oils/ fats
- 7. Technically designed sizes available to fit in most ovens. The small size of 400\*600mm offers greater flexibility, while bigger sizes maximizes oven capacity and baking efficiency.
- 8. We are rich in experience as <u>alusteel baking pan factory</u>, with production machinery system and professional engineers, as well as skillful workers who have engaged in this area for 12 to 25 years.