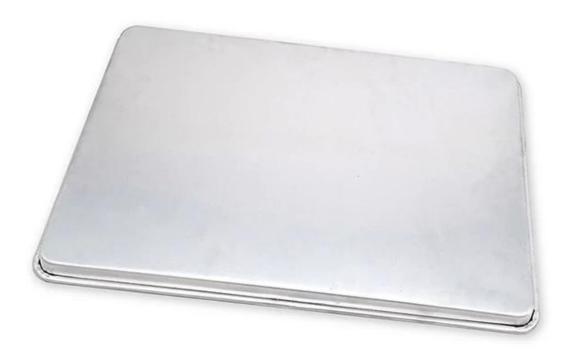

### Pictures of non-stick sheet baking pan

#### Main features of non-stick alusteel baking sheet pan

- 1. High quality alusteel for superior heat conductivity and flat bottom keeping during heating
- 2. Reasonable thickness for best heat distribution
- 3. Reinforced encapsulated iron steel rim keeps pans straight and prevents warping during baking
- 4. Rustiness and corrosion resistant, durable and strong, quality assurance, long service life
- 5. Machine stamped, round corner, exquisite workmanship and exterior
- 6. Non-stick surface, easy to clean up and saves the cost of baking mat like parchment paper, and oils/ fats
- 7. Technically designed sizes available to fit in most ovens. The small size of 400\*600mm offers greater flexibility, while bigger sizes maximizes oven capacity and baking efficiency.
- 8. We are rich in experience as <u>alusteel baking pan factory</u>, with production machinery system and professional engineers, as well as skillful workers who have engaged in this area for 12 to 25 years.