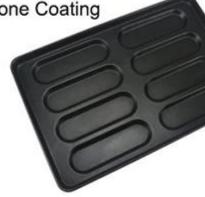

## Non-stick Hot Dog Bun Pan

### Main features of aluminized steel non-stick hot dog bun pan

- 1. High-qualified aluminum/alusteel material, food-safety certificated, durable.
- 2. Imported non-stick coating meets food safety standards and has long service life.
- 3. Machine stamped inner moulds for exquisite appearance and good smooth hand feeling.
- 4. Buckled work-craft to connect cups and tray frame finished by machine, more strength and better durability.
- 5. Tsingbuy <u>bun pan manufacturer</u> has more than 12 years experience with professional team, and skilled & experienced engineers. You can be rest assured of our product quality and service.