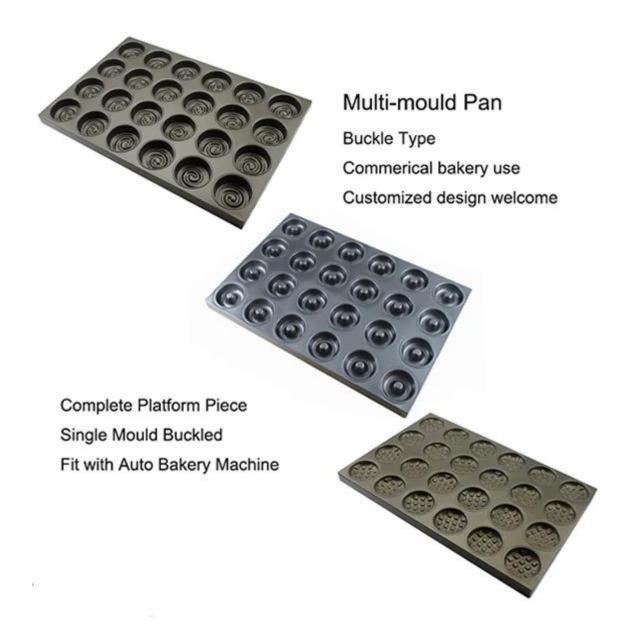

## Product images of hot dog bun pan with 12/14 moulds

More type of aluminum/alusteel multi-mould baking tray
Tsingbuy ia a leading professional bakeware manufacturer in China. Multi-mould baking tray is one of our largest selling series. Besides <u>alusteel hot dog bun baking tray</u>, we have 200+ patterns. Here are some for your information.

## Multi-mould Pan

Buckle Type

Commerical bakery use

Customized design welcome

Complete Platform Piece
Single Mould Buckled
Fit with Auto Bakery Machine

**Factory pictures of China bakeware manufacturer** 