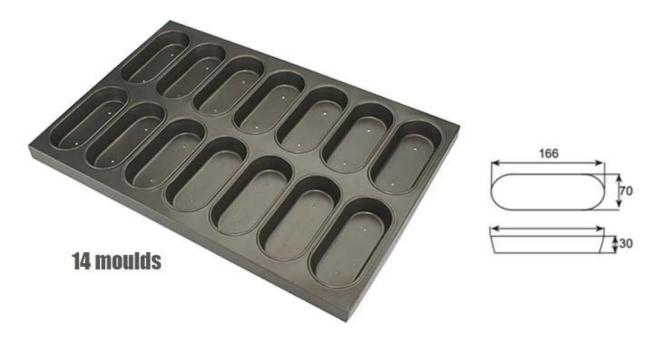

## Product images of hot dog bun pan with 12/14 moulds

More type of aluminum/alusteel multi-mould baking tray
Tsingbuy ia a leading professional bakeware manufacturer in China. Multi-mould baking tray is one of our largest selling series. Besides <u>alusteel hot dog bun baking tray</u>, we have 200+ patterns. Here are some for your information.