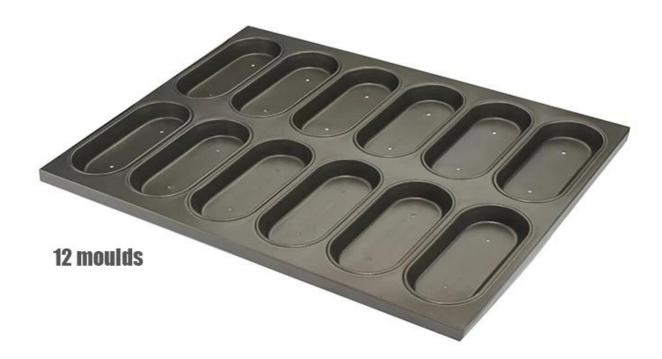

## Product images of hot dog bun pan with 12/14 moulds

More type of aluminum/alusteel multi-mould baking tray
Tsingbuy ia a leading professional bakeware manufacturer in China. Multi-mould baking tray is one of our largest selling series. Besides <u>alusteel hot dog bun baking tray</u>, we have 200+ patterns. Here are some for your information.