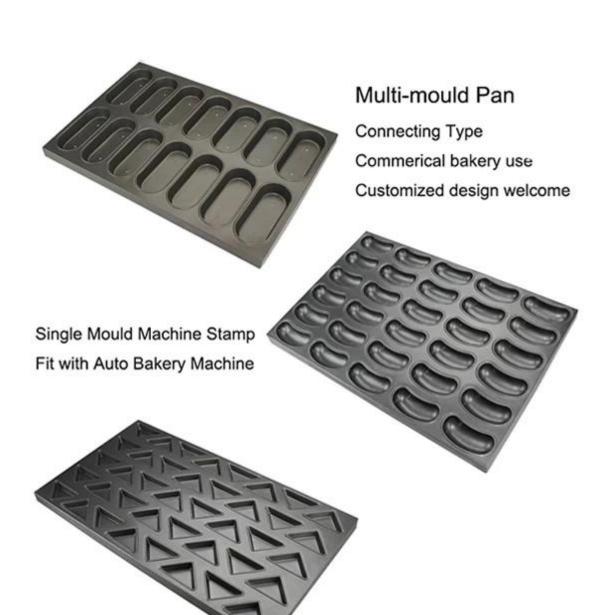

## Product images of hot dog bun pan with 12/14 moulds

More type of aluminum/alusteel multi-mould baking tray
Tsingbuy ia a leading professional bakeware manufacturer in China. Multi-mould baking tray is one of our largest selling series. Besides <u>alusteel hot dog bun baking tray</u>, we have 200+ patterns. Here are some for your information.

# Multi-mould Pan

Machine Stamp

Aluminized steel

Round corner

Nature/Teflon Coating/