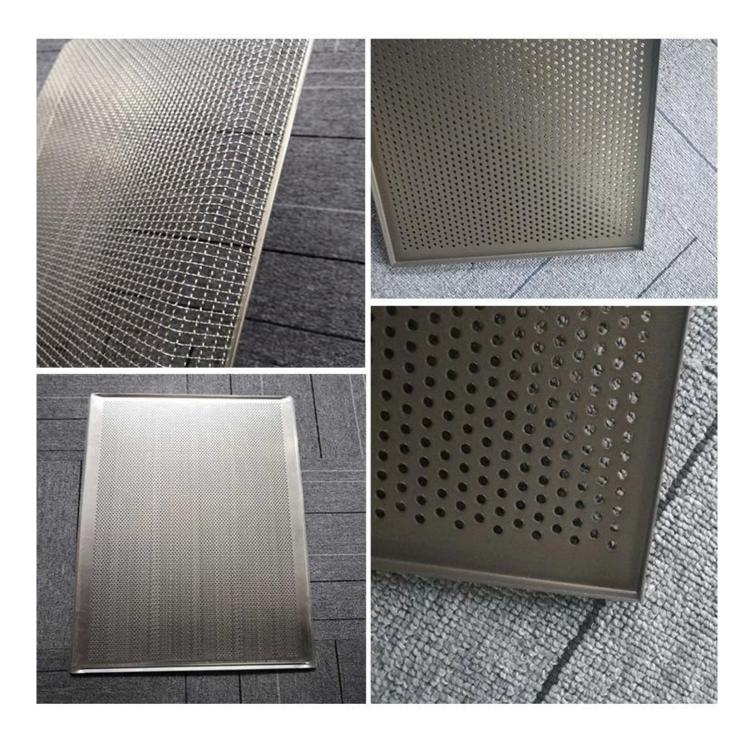

### of aluminized steel non stick commercial baking tray sheet pans cookie baking sheets

- 1. High grade aluminized steel material and 0.8/1.0 thickness perfect for even heat conductivity
- 2. Never rust, durable and strong, quality assurance, long service life
- 3. Certificated nonstick coating, non toxic & healthy
- 4. Trays come with proper weight and feel sturdy, high temperature resistant and more durable
- 5. Deep full sides all around keep food contained and safe from falling.
- 6. Perfect custom size for home kitchen and bakery, food factory
- 7. Tsingbuy **baking sheet pan supplier** has professional team, good service, reliable forwarder, a great deal of experience.

#### **Product pictures**

of aluminized steel non stick commercial baking tray sheet pans cookie baking sheets

**Make Every Product Conscientiously** 

NOT BE OF STANDARD BY D.