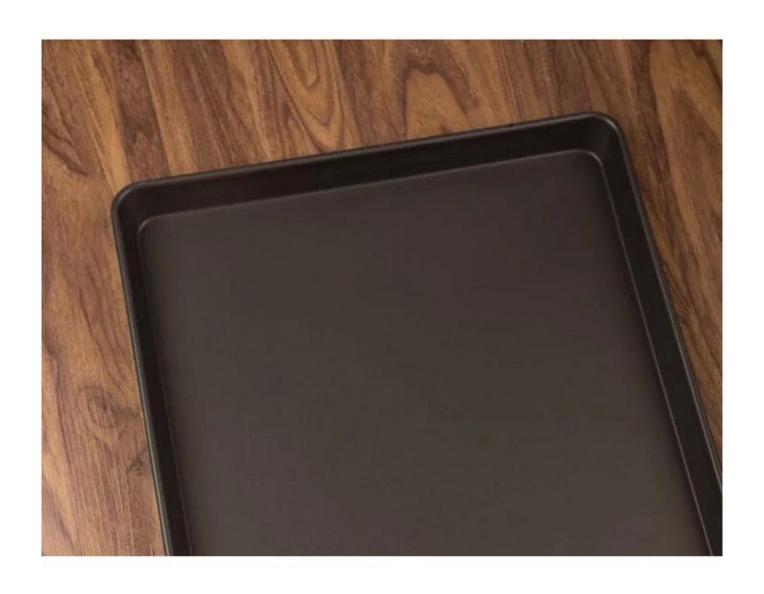

### of aluminized steel non stick commercial baking tray sheet pans cookie baking sheets

- 1. High grade aluminized steel material and 0.8/1.0 thickness perfect for even heat conductivity
- 2. Never rust, durable and strong, quality assurance, long service life
- 3. Certificated nonstick coating, non toxic & healthy
- 4. Trays come with proper weight and feel sturdy, high temperature resistant and more durable
- 5. Deep full sides all around keep food contained and safe from falling.
- 6. Perfect custom size for home kitchen and bakery, food factory
- 7. Tsingbuy **baking sheet pan supplier** has professional team, good service, reliable forwarder, a great deal of experience.

#### **Product pictures**

of aluminized steel non stick commercial baking tray sheet pans cookie baking sheets

**Make Every Product Conscientiously** 

NOT BE OF STANDARD BY D.