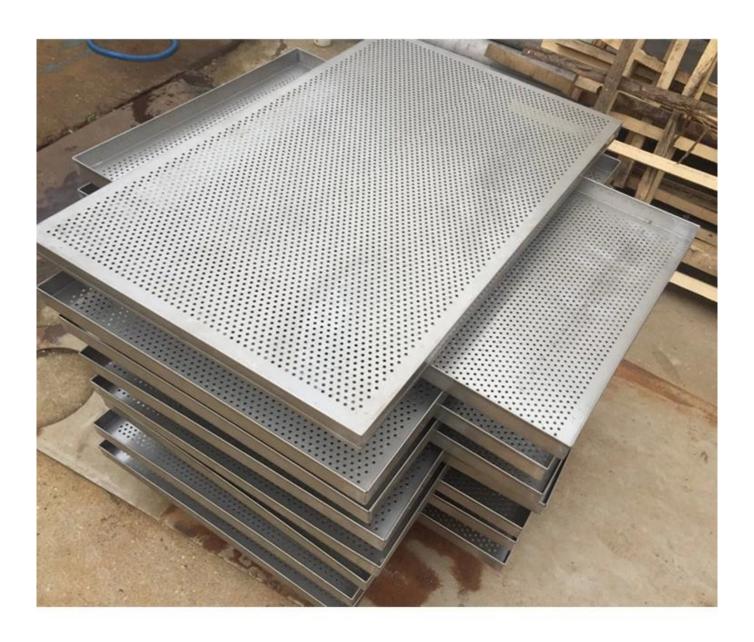

ovens. The dimensions of oven tray is 17x13 inches. You can customized sheet pans with many options in material, size, type, surface finish and so on. Tell us your required specifications and we can produce sheet pan meeting your needs.

More sheet pans from Tsingbuy for your reference as following.

# Integrated Machine Stamped Sheet Pans



## **Handmade Sheet Pans**



# **More Custom Baking Trays**



# Our Sheet Pan Workshop ODM & OEM Service

Well equipped with CNC machines, punching ,cutting, moulding machines, our annual production ability has been over 150million US-dollars













More types of wire mesh baking tray drying pan and **commercial baking pans wholesale** from Tsingbuy. Welcome t o consult us at any time, or send us an inquiry at the end of this page.