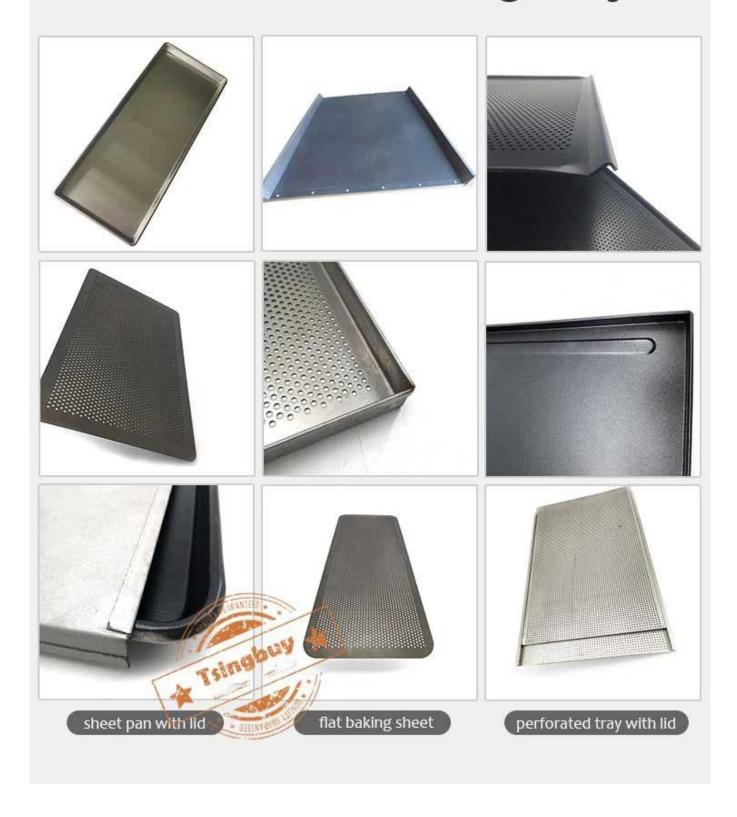

temperature resistance, fast heat conduction!



















#### **Custom sheet pan factory**

Tsingbuy **non stick baking tray factory** produces both household and commercial sheet pans for wholesale and export with much experience. It helps even heating from corner to corner and bake batches in less time. This smaller baking sheet is perfect for appetizers and fit for most toaster ovens. The dimensions of oven tray is 17x13 inches. You can customized sheet pans with many options in material, size, type, surface finish and so on. Tell us your required specifications and we can produce sheet pan meeting your needs.

More sheet pans from Tsingbuy for your reference as following.

# Integrated Machine Stamped Sheet Pans



## **Handmade Sheet Pans**



# **More Custom Baking Trays**



# Our Sheet Pan Workshop ODM & OEM Service

Well equipped with CNC machines, punching ,cutting, moulding machines, our annual production ability has been over 150million US-dollars













More types of wire mesh baking tray drying pan and **commercial baking pans wholesale** from Tsingbuy. Welcome t o consult us at any time, or send us an inquiry at the end of this page.