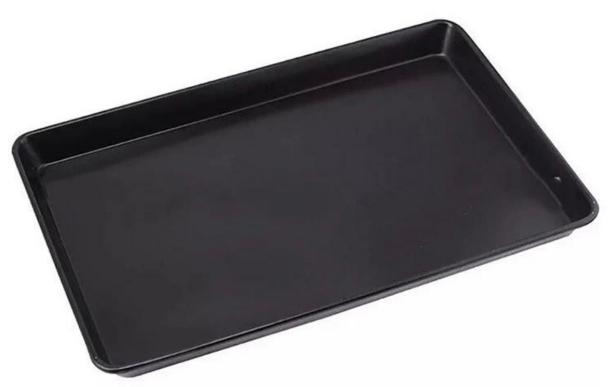

#### **Custom sheet pan factory**

Tsingbuy **non stick baking tray factory** produces both household and commercial sheet pans for wholesale and export with much experience. It helps even heating from corner to corner and bake batches in less time. This smaller baking sheet is perfect for appetizers and fit for most toaster ovens. The dimensions of oven tray is 17x13 inches. You can customized sheet pans with many options in material, size, type, surface finish and so on. Tell us your required specifications and we can produce sheet pan meeting your needs.