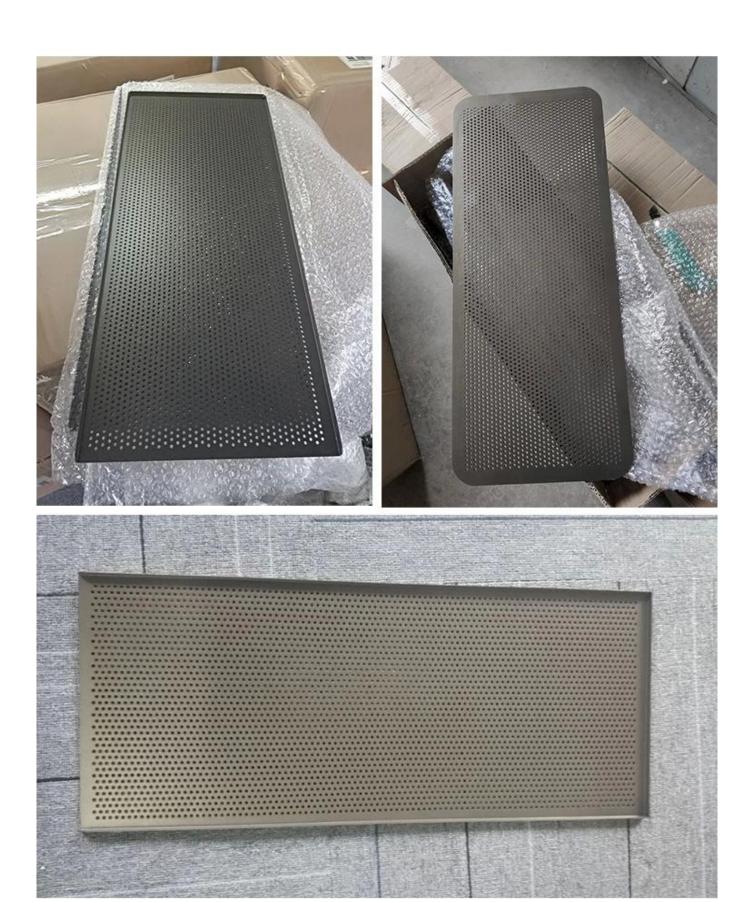

toaster ovens. The dimensions of oven tray is 17x13 inches. You can customized sheet pans with many options in material, size, type, surface finish and so on. Tell us your required specifications and we can produce sheet pan meeting your needs.

More sheet pans from Tsingbuy for your reference as following.

# Integrated Machine Stamped Sheet Pans



## **Handmade Sheet Pans**



# **More Custom Baking Trays**



# Our Sheet Pan Workshop ODM & OEM Service

Well equipped with CNC machines, punching ,cutting, moulding machines, our annual production ability has been over 150million US-dollars













More types of wire mesh baking tray drying pan and **commercial baking pans wholesale** from Tsingbuy. Welcome t o consult us at any time, or send us an inquiry at the end of this page.