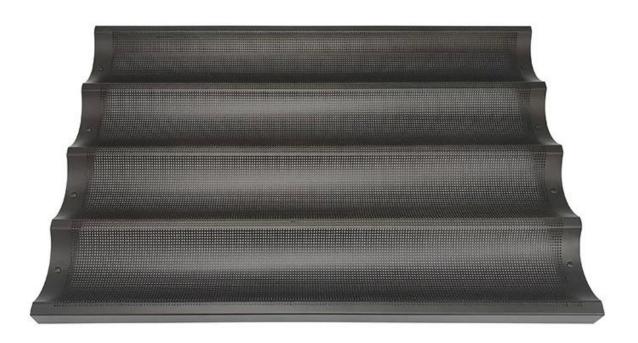

#### Product images of non-stick aluminum baguette pan French bread baking tray

4 slotted non stick perforated baguette bread baking tray

1.0mm Aluminium Material Food Safe Non Stick Coating Exquisite Workmanship