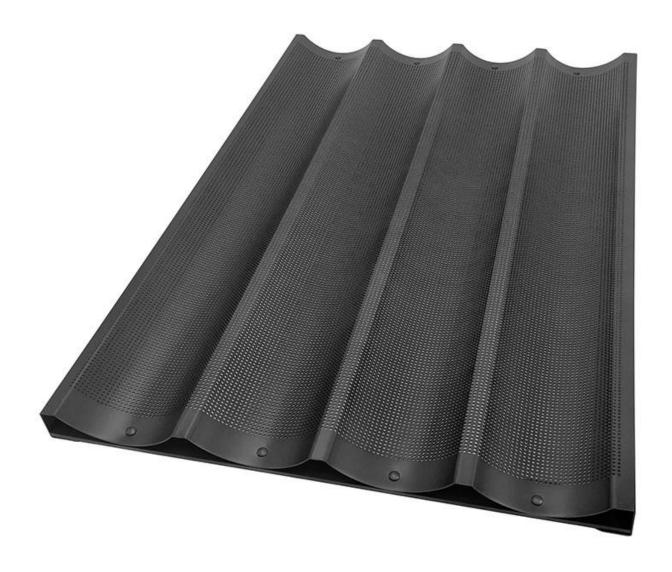

#### Product images of non-stick aluminum baguette pan French bread baking tray

4 slotted non stick perforated baguette bread baking tray

1.0mm Aluminium Material Food Safe Non Stick Coating Exquisite Workmanship