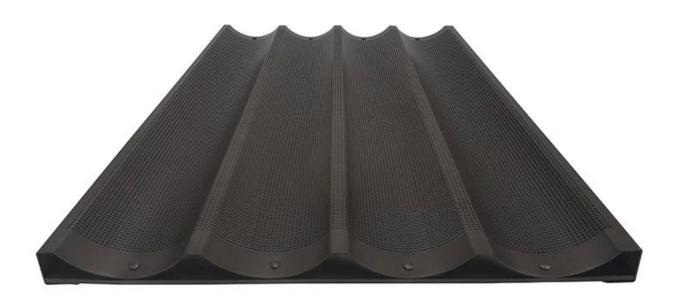

#### Product images of non-stick aluminum baguette pan French bread baking tray

4 slotted non stick perforated baguette bread baking tray

1.0mm Aluminium Material Food Safe Non Stick Coating Exquisite Workmanship