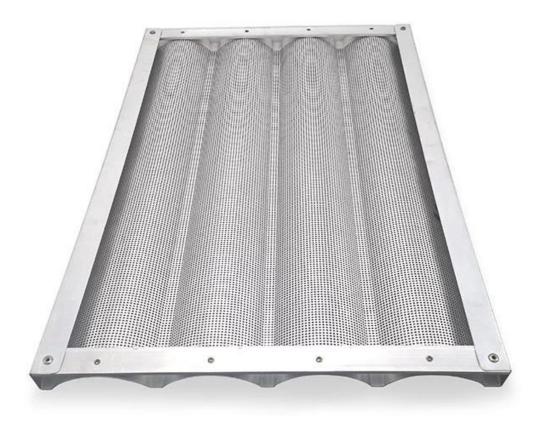

#### Product images of non-stick aluminum baguette pan French bread baking tray

4 slotted non stick perforated baguette bread baking tray

1.0mm Aluminium Material Food Safe Non Stick Coating Exquisite Workmanship

Details Show of non-stick aluminum baguette pan French bread baking tray