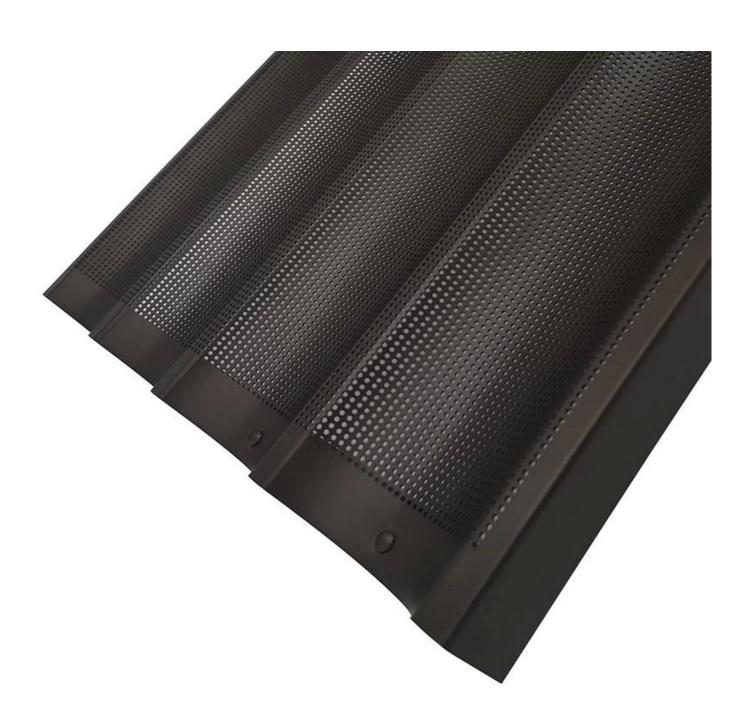

#### Product images of non-stick aluminum baguette pan French bread baking tray

4 slotted non stick perforated baguette bread baking tray

1.0mm Aluminium Material Food Safe Non Stick Coating Exquisite Workmanship

Details Show of non-stick aluminum baguette pan French bread baking tray