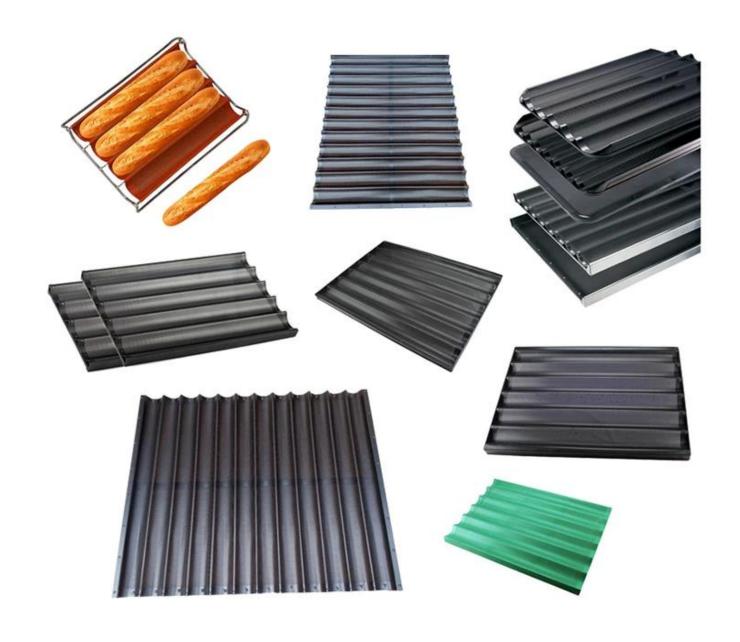

#### Product images of non-stick aluminum baguette pan French bread baking tray

4 slotted non stick perforated baguette bread baking tray

1.0mm Aluminium Material Food Safe Non Stick Coating Exquisite Workmanship

Details Show of non-stick aluminum baguette pan French bread baking tray