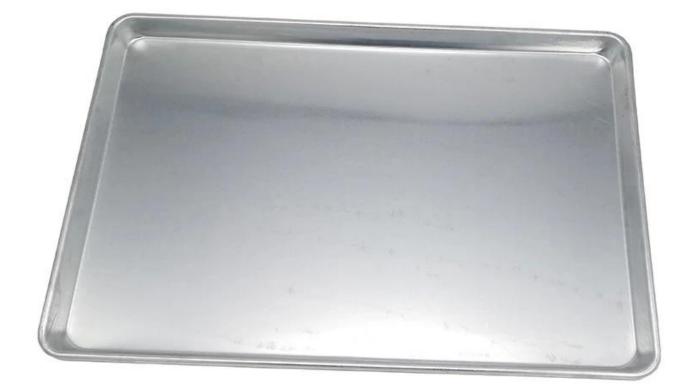

# Natural Aluminum Baking Pan

### Main features of natural aluminum baking pan

- Made of mainstream material in baking trays-ALUMINUM, which has good thermal conductivity
- Anodized surface more firm and durable, the aluminium element will not precipitate, healthy and safe.
- Light weight, easy access, even heated for the whole tray and saving baking time.
- Integrated forming, machine stamping, no welding points.
- Exquisite workmanship, wire in rim design for better durability.
- Round corner, not scraping hands.
- Aluminum flat tray customization is available with us.

#### More pictures of natural aluminum baking pan







#### Baking pan customiztion service

Tsingbuy Industry Limited is a leading professional bakeware manufactruer, as well as **aluminum bread sheet pan supplier**. We have been supply baking sheet pans and customization service to internation market for more than 10 years. You can customized baking pan with us by making us the following options.

Material: aluminum. Alusteel, stainless steel, carbon steel

Tray types: sheet pan baking tray, baguette baking tray, loaf pan, multi-mold baking tray, cake pan, cooling rack, drying tray and so on.

Surface: natural(no coating), non-stick(teflon coated/silicone coated), anodized surface, corrugated surface, perforated surface.

Here are more product pictures of baking tray and factory pictures from Tsingbuy customized sheet pan manufacturer.