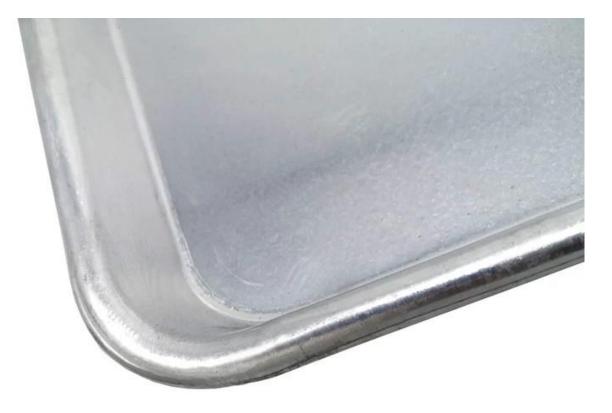

### Main features of natural aluminum baking pan

- Made of mainstream material in baking trays-ALUMINUM, which has good thermal conductivity
- Anodized surface more firm and durable, the aluminium element will not precipitate, healthy and safe.
- Light weight, easy access, even heated for the whole tray and saving baking time.
- Integrated forming, machine stamping, no welding points.
- Exquisite workmanship, wire in rim design for better durability.
- Round corner, not scraping hands.
- Aluminum flat tray customization is available with us.