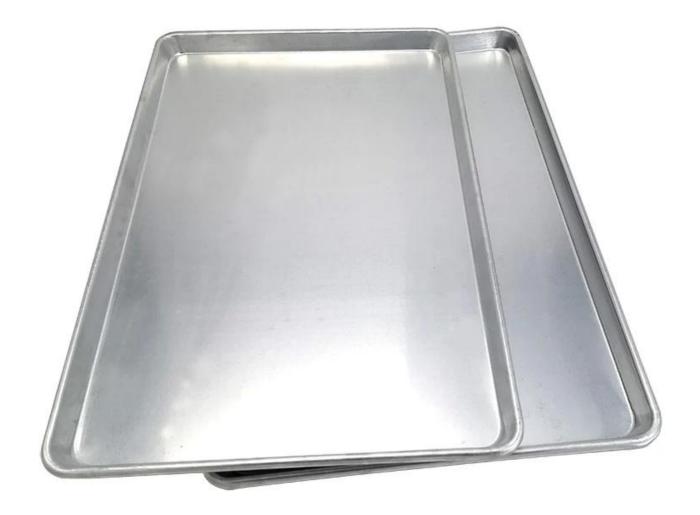

# Natural Aluminum Baking Pan

### Main features of natural aluminum baking pan

- Made of mainstream material in baking trays-ALUMINUM, which has good thermal conductivity
- Anodized surface more firm and durable, the aluminium element will not precipitate, healthy and safe.
- Light weight, easy access, even heated for the whole tray and saving baking time.
- Integrated forming, machine stamping, no welding points.
- Exquisite workmanship, wire in rim design for better durability.
- Round corner, not scraping hands.
- Aluminum flat tray customization is available with us.

#### More pictures of natural aluminum baking pan







#### Baking pan customiztion service

Tsingbuy Industry Limited is a leading professional bakeware manufactruer, as well as **aluminum bread sheet pan supplier**. We have been supply baking sheet pans and customization service to internation market for more than 10 years. You can customized baking pan with us by making us the following options.

Material: aluminum. Alusteel, stainless steel, carbon steel

Tray types: sheet pan baking tray, baguette baking tray, loaf pan, multi-mold baking tray, cake pan, cooling rack, drying tray and so on.

Surface: natural(no coating), non-stick(teflon coated/silicone coated), anodized surface, corrugated surface, perforated surface.

Here are more product pictures of baking tray and factory pictures from Tsingbuy customized sheet pan manufacturer.