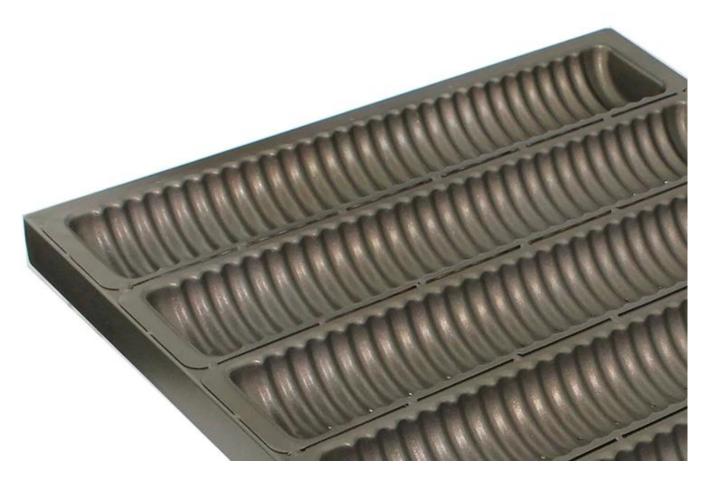

# Mini Casino Bread Multi-mould Tray

#### Main features of mini casino bread multi-mould tray

- 1. Multi-mould mini casino bread mould for commercial use in bakery, also suitable for food-factory production.
- 2. High quality aluminum/aluminized steel construction with superior heat conductivity.
- 3. Non-stick coating is easy for demould and cleanup.
- 4. Match with automatic bread baking oven with drawing required.
- 5. Tsingbuy **bread mould manufcaturer** has ready-made mold for your options and saving cost, customized size on your demands is also available.

### Pictures of mini casino bread multi-mould tray









# More industrial cup tray baking moulds from Tsingbuy

Tsingbuy has engaged in bakeware manufacturing for more than 12 years and is an experienced **industry cup tray manufacturer**. Multi-mould baking tray is one of our largest selling series. As an experienced China multi-mould pan supplier, we have many more patterns with square moulds, as well as customized patterns. Here are some for your information.







**Factory pictures** 





# **Contact us**

Welcome to contact with <u>mini casino bread moulds manufacturer</u> by the following ways.

| S Zoe Lee    | TSINGBUY INDUSTRY LIMITED FACTORY PLANET OEM & ODM - Bakeware and Customization                  |
|--------------|--------------------------------------------------------------------------------------------------|
| Q∤ Tel