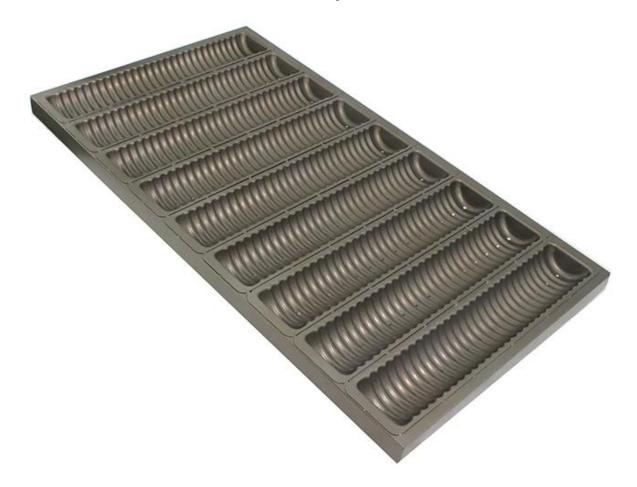

# Mini Casino Bread Multi-mould Tray

#### Main features of mini casino bread multi-mould tray

- 1. Multi-mould mini casino bread mould for commercial use in bakery, also suitable for food-factory production.
- 2. High quality aluminum/aluminized steel construction with superior heat conductivity.
- 3. Non-stick coating is easy for demould and cleanup.
- 4. Match with automatic bread baking oven with drawing required.
- 5. Tsingbuy **bread mould manufcaturer** has ready-made mold for your options and saving cost, customized size on your demands is also available.

### Pictures of mini casino bread multi-mould tray









# More industrial cup tray baking moulds from Tsingbuy

Tsingbuy has engaged in bakeware manufacturing for more than 12 years and is an experienced **industry cup tray manufacturer**. Multi-mould baking tray is one of our largest selling series. As an experienced China multi-mould pan supplier, we have many more patterns with square moulds, as well as customized patterns. Here are some for your information.







**Factory pictures** 





# **Contact us**

Welcome to contact with <u>mini casino bread moulds manufacturer</u> by the following ways.

| S Zoe Lee    | TSINGBUY INDUSTRY LIMITED FACTORY PLANET OEM & ODM - Bakeware and Customization                  |
|--------------|--------------------------------------------------------------------------------------------------|
| Q∤