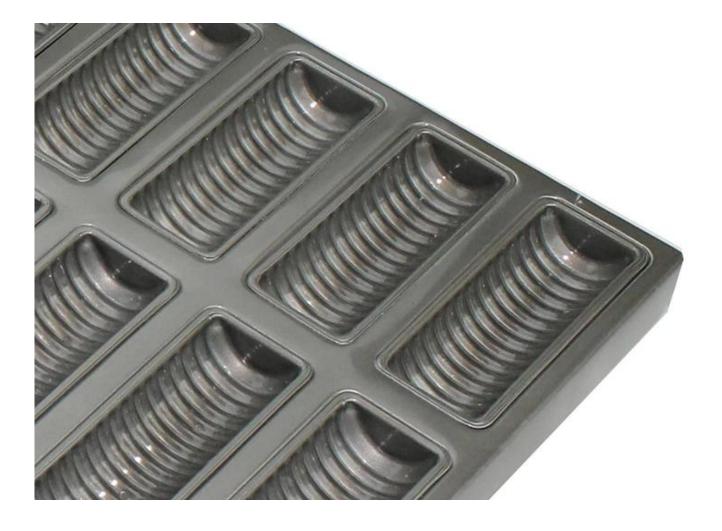

# Mini Casino Bread Multi-mould Tray

#### Main features of mini casino bread multi-mould tray

- 1. Multi-mould mini casino bread mould for commercial use in bakery, also suitable for food-factory production.
- 2. High quality aluminum/aluminized steel construction with superior heat conductivity.
- 3. Non-stick coating is easy for demould and cleanup.
- 4. Match with automatic bread baking oven with drawing required.
- 5. Tsingbuy **bread mould manufcaturer** has ready-made mold for your options and saving cost, customized size on your demands is also available.

### Pictures of mini casino bread multi-mould tray









# More industrial cup tray baking moulds from Tsingbuy

Tsingbuy has engaged in bakeware manufacturing for more than 12 years and is an experienced **industry cup tray manufacturer**. Multi-mould baking tray is one of our largest selling series. As an experienced China multi-mould pan supplier, we have many more patterns with square moulds, as well as customized patterns. Here are some for your information.







**Factory pictures** 





# **Contact us**

Welcome to contact with <u>mini casino bread moulds manufacturer</u> by the following ways.

| S Zoe Lee    | TSINGBUY INDUSTRY LIMITED FACTORY PLANET OEM & ODM - Bakeware and Customization                  |
|--------------|--------------------------------------------------------------------------------------------------|
| Q∤ Tel