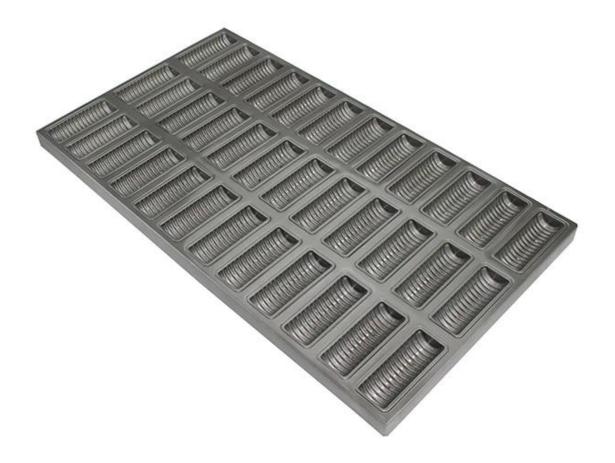

# Mini Casino Bread Multi-mould Tray

#### Main features of mini casino bread multi-mould tray

- 1. Multi-mould mini casino bread mould for commercial use in bakery, also suitable for food-factory production.
- 2. High quality aluminum/aluminized steel construction with superior heat conductivity.
- 3. Non-stick coating is easy for demould and cleanup.
- 4. Match with automatic bread baking oven with drawing required.
- 5. Tsingbuy **bread mould manufcaturer** has ready-made mold for your options and saving cost, customized size on your demands is also available.

### Pictures of mini casino bread multi-mould tray









# More industrial cup tray baking moulds from Tsingbuy

Tsingbuy has engaged in bakeware manufacturing for more than 12 years and is an experienced **industry cup tray manufacturer**. Multi-mould baking tray is one of our largest selling series. As an experienced China multi-mould pan supplier, we have many more patterns with square moulds, as well as customized patterns. Here are some for your information.







**Factory pictures** 





# **Contact us**

Welcome to contact with <u>mini casino bread moulds manufacturer</u> by the following ways.

| S Zoe Lee    | TSINGBUY INDUSTRY LIMITED FACTORY PLANET OEM & ODM - Bakeware and Customization                  |
|--------------|--------------------------------------------------------------------------------------------------|
| Q∤ T