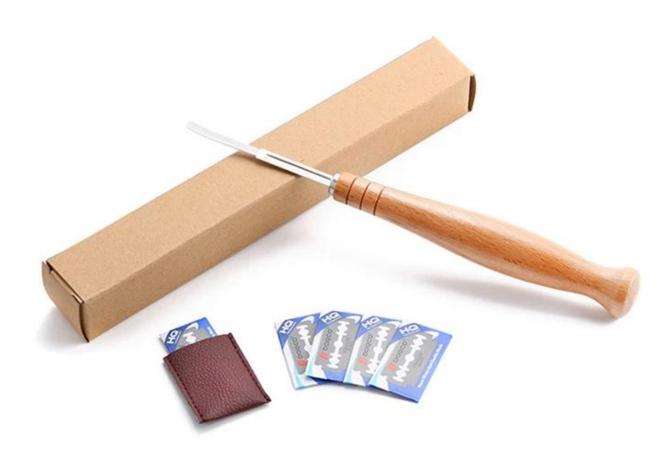

### Lengthened 24cm Stainless Steel Metal Scoring Bread Lame

- made of high-quality wood and stainless steel, stable and firm, not easy to fall off;
- -Long anti slip handle, fit hand type, comfortable and durable, easy to operate;
- -Easy to clean, not easy to deform, tough and easy to use;
- -Custom logo on handle and custom packing box are available.

### **Product Images**