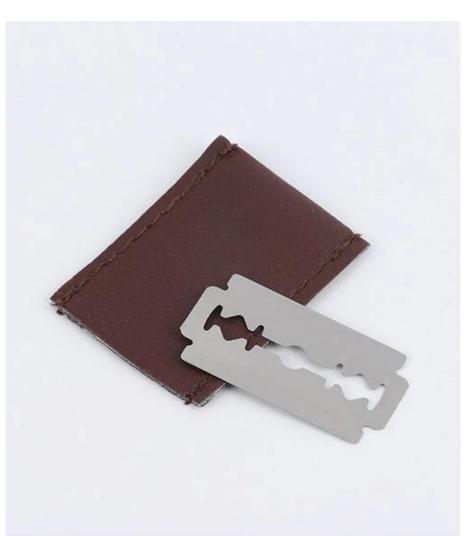

# Lengthened 24cm Stainless Steel Metal Scoring Bread Lame

### Lengthened 24cm Stainless Steel Metal Scoring Bread Lame

- made of high-quality wood and stainless steel, stable and firm, not easy to fall off;
- -Long anti slip handle, fit hand type, comfortable and durable, easy to operate;
- -Easy to clean, not easy to deform, tough and easy to use;
- -Custom logo on handle and custom packing box are available.

### **Product Images**







# **Product Details**









blank blade



### How to assemble the blade?



## Baking Tools Set of Dough Whisk and Bread Lame



### **Contact us**

| S Zoe Lee    | TSINGBUY INDUSTRY LIMITED FACTORY PLANET OEM & ODM - Bakeware and Customization                  |
|--------------|--------------------------------------------------------------------------------------------------|
| Q₃ Tel       | +86 186 1186 6087 +86 0755-85234769                                                              |
|              | marketing@tsingbuy.com                                                                           |
| Q Skype      | +86 186 1186 6087                                                                                |
|              | +86 186 1186 6087