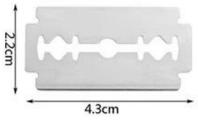

# Lengthened 24cm Stainless Steel Metal Scoring Bread Lame

### Lengthened 24cm Stainless Steel Metal Scoring Bread Lame

- made of high-quality wood and stainless steel, stable and firm, not easy to fall off;
- -Long anti slip handle, fit hand type, comfortable and durable, easy to operate;
- -Easy to clean, not easy to deform, tough and easy to use;
- -Custom logo on handle and custom packing box are available.

### **Product Images**







# **Product Details**









blank blade



### How to assemble the blade?



## Baking Tools Set of Dough Whisk and Bread Lame



### **Contact us**

| S Zoe Lee    | TSINGBUY INDUSTRY LIMITED FACTORY PLANET OEM & ODM - Bakeware and Customization                  |
|--------------|--------------------------------------------------------------------------------------------------|
| Q₃ Tel       | +86 186 1186 6087 +86 0755-85234769                                                              |
|              | marketing@tsingbuy.com                                                                           |
| Q Skype      | +86 186 1186 6087                                                                                |
|              | +86 186 1186 6087