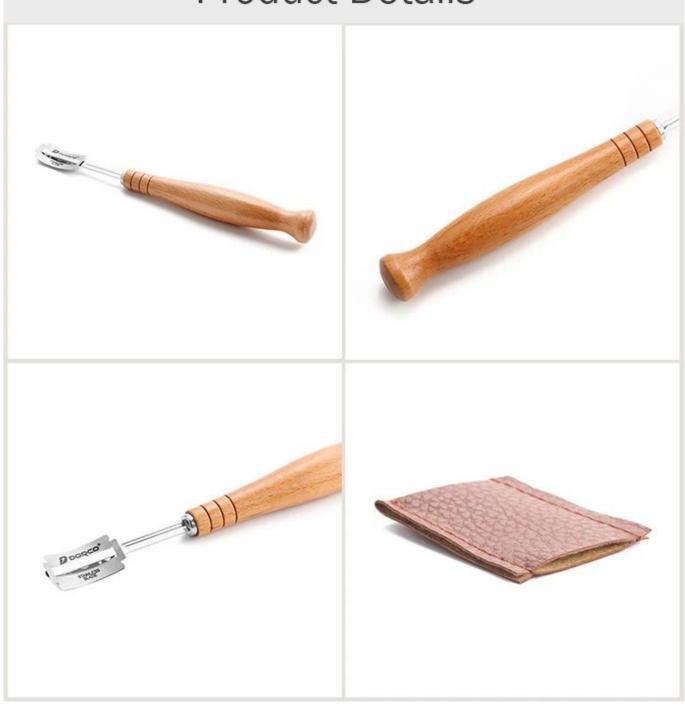

# Lengthened 24cm Stainless Steel Metal Scoring Bread Lame

### Lengthened 24cm Stainless Steel Metal Scoring Bread Lame

- made of high-quality wood and stainless steel, stable and firm, not easy to fall off;
- -Long anti slip handle, fit hand type, comfortable and durable, easy to operate;
- -Easy to clean, not easy to deform, tough and easy to use;
- -Custom logo on handle and custom packing box are available.

### **Product Images**







# **Product Details**









blank blade



### How to assemble the blade?



## Baking Tools Set of Dough Whisk and Bread Lame



### **Contact us**

| S Zoe Lee    | TSINGBUY INDUSTRY LIMITED FACTORY PLANET OEM & ODM - Bakeware and Customization                  |
|--------------|--------------------------------------------------------------------------------------------------|
| Q₃ Tel       | +86 186 1186 6087 +86 0755-85234769                                                              |
|              | marketing@tsingbuy.com                                                                           |
| Q Skype      | +86 186 1186 6087                                                                                |
|              | +86 186 1186 6087