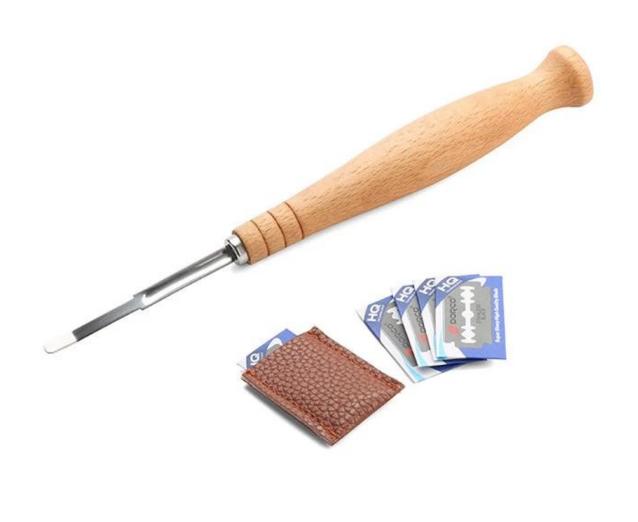

# Lengthened 24cm Stainless Steel Metal Scoring Bread Lame

### Lengthened 24cm Stainless Steel Metal Scoring Bread Lame

- made of high-quality wood and stainless steel, stable and firm, not easy to fall off;
- -Long anti slip handle, fit hand type, comfortable and durable, easy to operate;
- -Easy to clean, not easy to deform, tough and easy to use;
- -Custom logo on handle and custom packing box are available.

### **Product Images**







# **Product Details**









blank blade



### How to assemble the blade?



## Baking Tools Set of Dough Whisk and Bread Lame



### **Contact us**

| S Zoe Lee    | TSINGBUY INDUSTRY LIMITED FACTORY PLANET OEM & ODM - Bakeware and Customization                  |
|--------------|--------------------------------------------------------------------------------------------------|
| Q₃ Tel       | +86 186 1186 6087 +86 0755-85234769                                                              |
|              | marketing@tsingbuy.com                                                                           |
| Q Skype      | +86 186 1186 6087                                                                                |
|              | +86 186 1186 6087