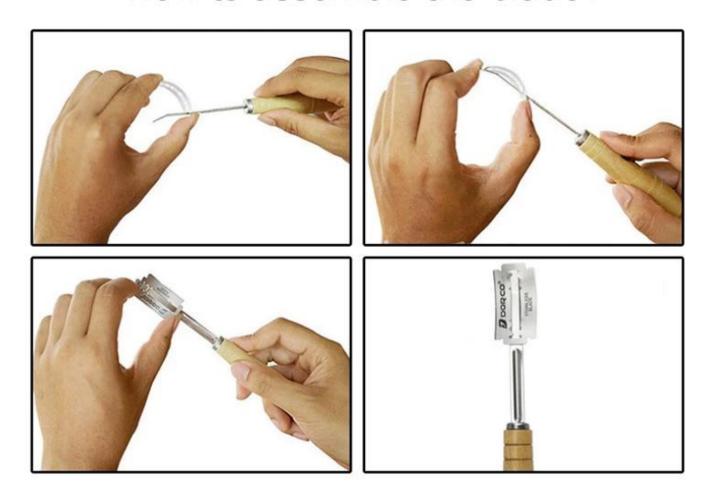

# Lengthened 24cm Stainless Steel Metal Scoring Bread Lame

### Lengthened 24cm Stainless Steel Metal Scoring Bread Lame

- made of high-quality wood and stainless steel, stable and firm, not easy to fall off;
- -Long anti slip handle, fit hand type, comfortable and durable, easy to operate;
- -Easy to clean, not easy to deform, tough and easy to use;
- -Custom logo on handle and custom packing box are available.

### **Product Images**







# **Product Details**









blank blade



### How to assemble the blade?



## Baking Tools Set of Dough Whisk and Bread Lame



### **Contact us**

| S Zoe Lee    | TSINGBUY INDUSTRY LIMITED FACTORY PLANET OEM & ODM - Bakeware and Customization                  |
|--------------|--------------------------------------------------------------------------------------------------|
| Q₃ Tel       | +86 186 1186 6087 +86 0755-85234769                                                              |
|              | marketing@tsingbuy.com                                                                           |
| Q Skype      | +86 186 1186 6087                                                                                |
|              | +86 186 1186 6087                                                                                |
| <b>☆</b> Web | www.chinabak