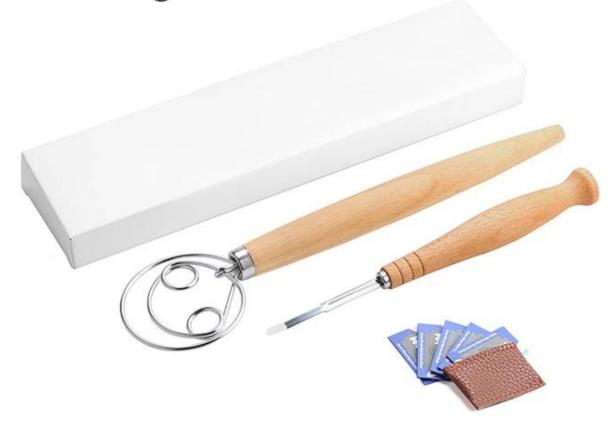

# Lengthened 24cm Stainless Steel Metal Scoring Bread Lame

### Lengthened 24cm Stainless Steel Metal Scoring Bread Lame

- made of high-quality wood and stainless steel, stable and firm, not easy to fall off;
- -Long anti slip handle, fit hand type, comfortable and durable, easy to operate;
- -Easy to clean, not easy to deform, tough and easy to use;
- -Custom logo on handle and custom packing box are available.

### **Product Images**







# **Product Details**









blank blade



### How to assemble the blade?



## Baking Tools Set of Dough Whisk and Bread Lame



### **Contact us**

| S Zoe Lee    | TSINGBUY INDUSTRY LIMITED FACTORY PLANET OEM & ODM - Bakeware and Customization                  |
|--------------|--------------------------------------------------------------------------------------------------|
| Q₃ Tel       | +86 186 1186 6087 +86 0755-85234769                                                              |
|              | marketing@tsingbuy.com                                                                           |
| Q Skype      | +86 186 1186 6087                                                                                |
|              | +86 186 1186 6087                                                                                |
| <b>☆</b> Web | www.chinabakeware.com