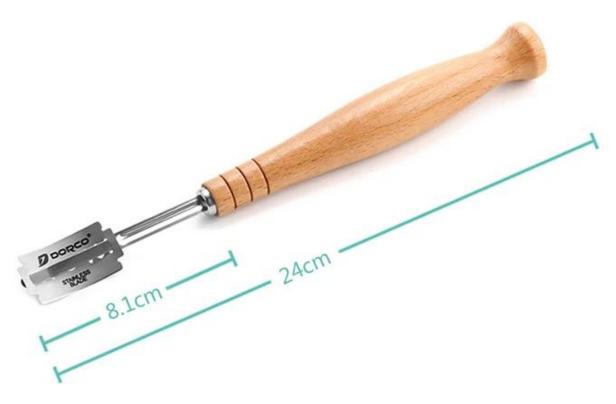

# Lengthened 24cm Stainless Steel Metal Scoring Bread Lame

### Lengthened 24cm Stainless Steel Metal Scoring Bread Lame

- made of high-quality wood and stainless steel, stable and firm, not easy to fall off;
- -Long anti slip handle, fit hand type, comfortable and durable, easy to operate;
- -Easy to clean, not easy to deform, tough and easy to use;
- -Custom logo on handle and custom packing box are available.