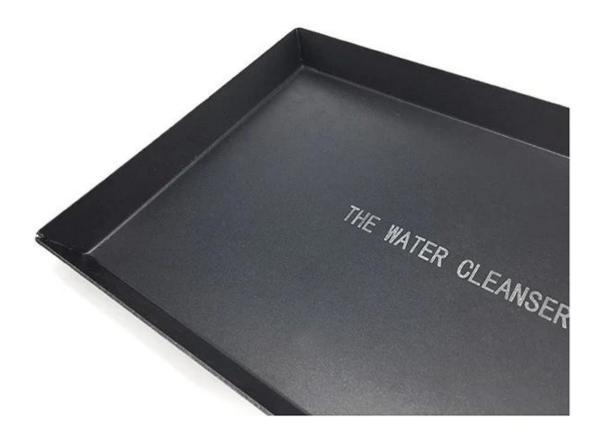

### Main features of inclined-edge handmade sheet pan

- 1. It is a customized sheet pan made by Tsingbuy **baking sheet pan producer** totally on client's demands. All the specifications are designed to client's requirements.
- 2. 1.2mm thick alusteel material, heavy duty, durable
- 3. Teflon coated surface for non-stick food and easier cleanup
- 4. Handmade, exquisite appearance, made by one piece and welded by four corners with seamless leak, hardly to find the welding traces.
- 5. Customized water cleanser logo to enhance your brand impression.
- 6. We have professional team, excellent service, simple and formal customied procedures to make sure what we produce meets customer's needs perfectly. You can be rest assured by our product quality and service.

#### More pictures of inclined-edge handmade sheet pan