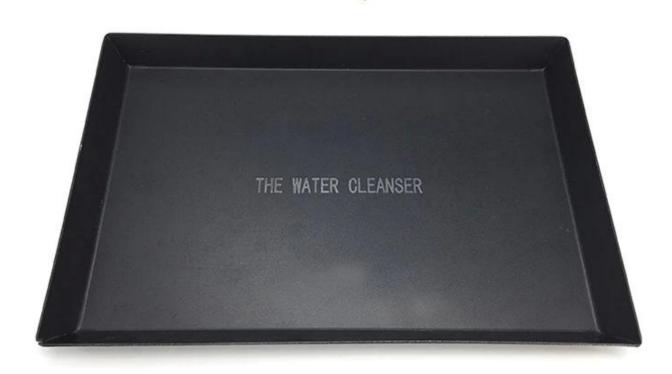

### Main features of inclined-edge handmade sheet pan

- 1. It is a customized sheet pan made by Tsingbuy **baking sheet pan producer** totally on client's demands. All the specifications are designed to client's requirements.
- 2. 1.2mm thick alusteel material, heavy duty, durable
- 3. Teflon coated surface for non-stick food and easier cleanup
- 4. Handmade, exquisite appearance, made by one piece and welded by four corners with seamless leak, hardly to find the welding traces.
- 5. Customized water cleanser logo to enhance your brand impression.
- 6. We have professional team, excellent service, simple and formal customied procedures to make sure what we produce meets customer's needs perfectly. You can be rest assured by our product quality and service.

#### More pictures of inclined-edge handmade sheet pan