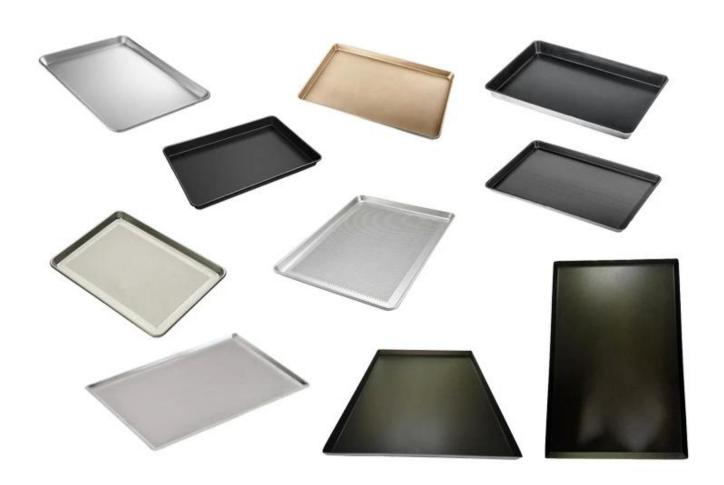

#### More pictures of inclined-edge handmade sheet pan

Surface: natural(no coating), non-stick(teflon coated/silicone coated), anodized surface, corrugated surface, perforated surface.

Here are more product pictures of baking tray and factory pictures from Tsingbuy **customized sheet pan manufacturer**.