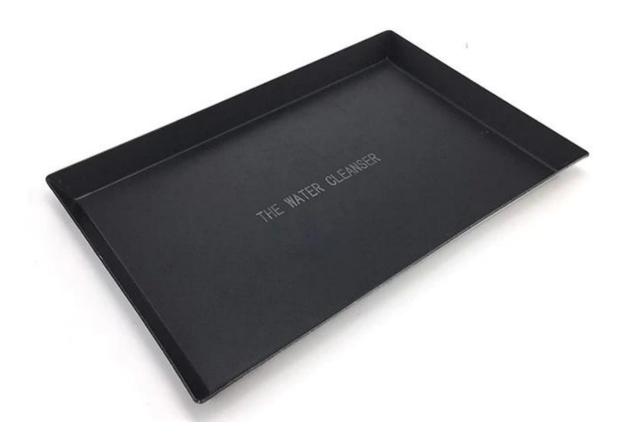

### Main features of inclined-edge handmade sheet pan

- 1. It is a customized sheet pan made by Tsingbuy **baking sheet pan producer** totally on client's demands. All the specifications are designed to client's requirements.
- 2. 1.2mm thick alusteel material, heavy duty, durable
- 3. Teflon coated surface for non-stick food and easier cleanup
- 4. Handmade, exquisite appearance, made by one piece and welded by four corners with seamless leak, hardly to find the welding traces.
- 5. Customized water cleanser logo to enhance your brand impression.
- 6. We have professional team, excellent service, simple and formal customied procedures to make sure what we produce meets customer's needs perfectly. You can be rest assured by our product quality and service.

#### More pictures of inclined-edge handmade sheet pan