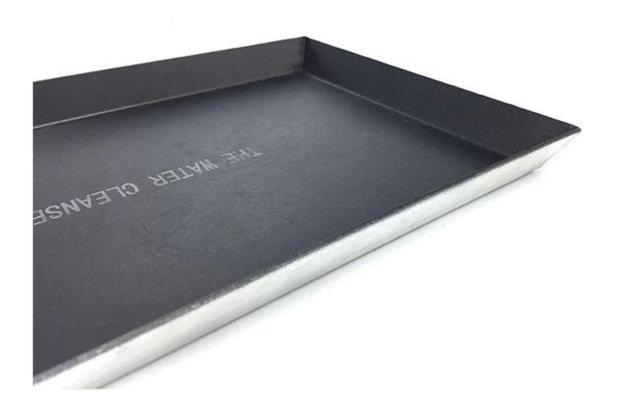

### Main features of inclined-edge handmade sheet pan

- 1. It is a customized sheet pan made by Tsingbuy **baking sheet pan producer** totally on client's demands. All the specifications are designed to client's requirements.
- 2. 1.2mm thick alusteel material, heavy duty, durable
- 3. Teflon coated surface for non-stick food and easier cleanup
- 4. Handmade, exquisite appearance, made by one piece and welded by four corners with seamless leak, hardly to find the welding traces.
- 5. Customized water cleanser logo to enhance your brand impression.
- 6. We have professional team, excellent service, simple and formal customied procedures to make sure what we produce meets customer's needs perfectly. You can be rest assured by our product quality and service.

#### More pictures of inclined-edge handmade sheet pan