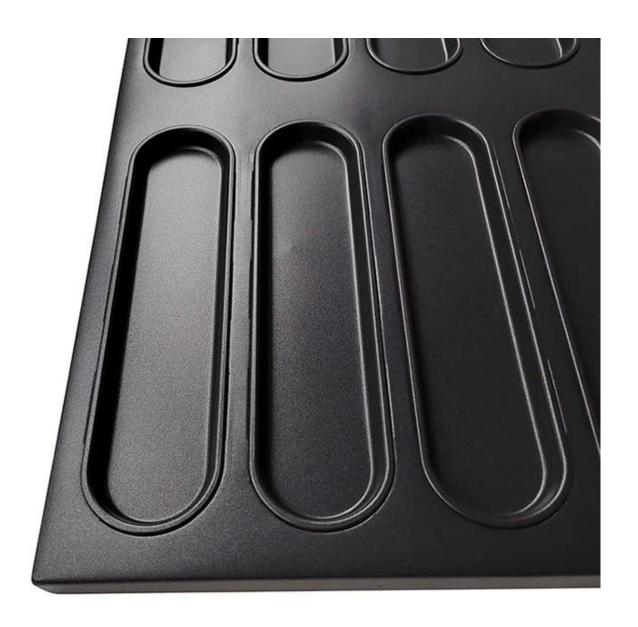

### Main features of custom hot dog bun bread baking tray

- made of 0.4/0.8mm thick aluminized steel, the best thickness between balance of durability and excellent heat conductivity for better baking efficiency.
- came out by high precision and high density machinery production, in exquisite workmanship, high quality and a best durability.
- custom size for pans is available, adapt to the needs of customers and food factory lines.
- diamond quality of non-stick coating, safe to directly contact food.
- Professional **hot dog bun pan manufacturer** with over 12 years experiences and thousands of successful cases for customers from 50+ countries all over the world.

## Product images of custom hot dog bun bread baking tray

More types of shaped industry cup trays

For your information, here are more types of commercial custom baking trays from Tsingbuy <a href="https://document.new.org/">hot dog bun tray supplier</a>.