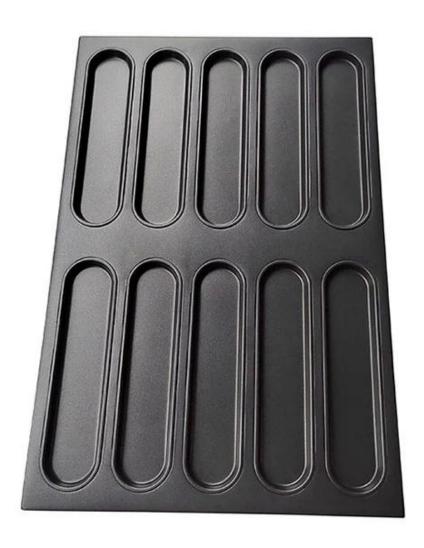

### Main features of custom hot dog bun bread baking tray

- made of 0.4/0.8mm thick aluminized steel, the best thickness between balance of durability and excellent heat conductivity for better baking efficiency.
- came out by high precision and high density machinery production, in exquisite workmanship, high quality and a best durability.
- custom size for pans is available, adapt to the needs of customers and food factory lines.
- diamond quality of non-stick coating, safe to directly contact food.
- Professional **hot dog bun pan manufacturer** with over 12 years experiences and thousands of successful cases for customers from 50+ countries all over the world.

## Product images of custom hot dog bun bread baking tray

More types of shaped industry cup trays

For your information, here are more types of commercial custom baking trays from Tsingbuy <a href="https://document.new.org/">hot dog bun tray supplier</a>.