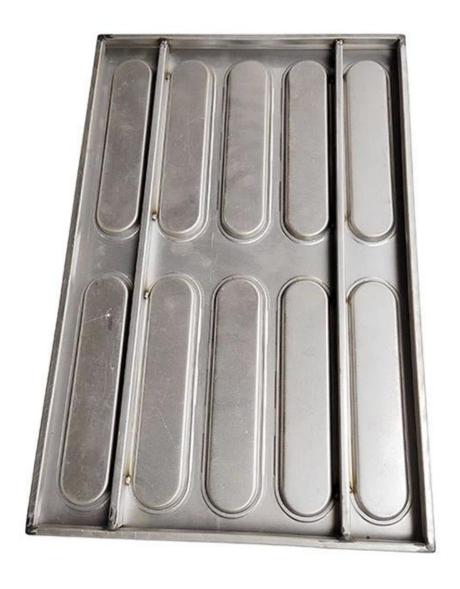

### Main features of custom hot dog bun bread baking tray

- made of 0.4/0.8mm thick aluminized steel, the best thickness between balance of durability and excellent heat conductivity for better baking efficiency.
- came out by high precision and high density machinery production, in exquisite workmanship, high quality and a best durability.
- custom size for pans is available, adapt to the needs of customers and food factory lines.
- diamond quality of non-stick coating, safe to directly contact food.
- Professional **hot dog bun pan manufacturer** with over 12 years experiences and thousands of successful cases for customers from 50+ countries all over the world.

## Product images of custom hot dog bun bread baking tray

More types of shaped industry cup trays

For your information, here are more types of commercial custom baking trays from Tsingbuy <a href="https://document.new.org/">hot dog bun tray supplier</a>.