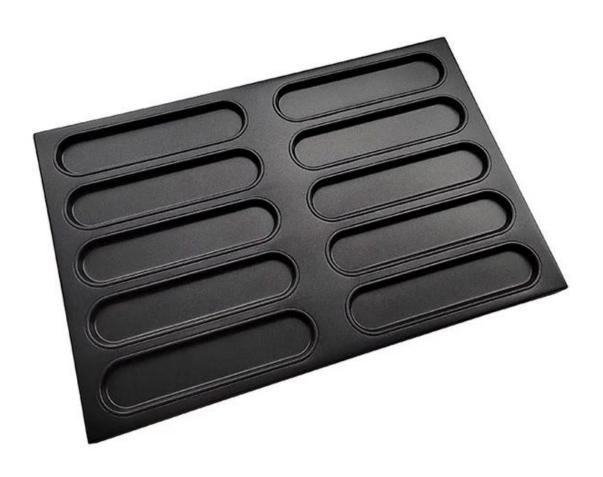

### Main features of custom hot dog bun bread baking tray

- made of 0.4/0.8mm thick aluminized steel, the best thickness between balance of durability and excellent heat conductivity for better baking efficiency.
- came out by high precision and high density machinery production, in exquisite workmanship, high quality and a best durability.
- custom size for pans is available, adapt to the needs of customers and food factory lines.
- diamond quality of non-stick coating, safe to directly contact food.
- Professional **hot dog bun pan manufacturer** with over 12 years experiences and thousands of successful cases for customers from 50+ countries all over the world.

## Product images of custom hot dog bun bread baking tray

More types of shaped industry cup trays

For your information, here are more types of commercial custom baking trays from Tsingbuy <a href="https://document.new.org/">hot dog bun tray supplier</a>.