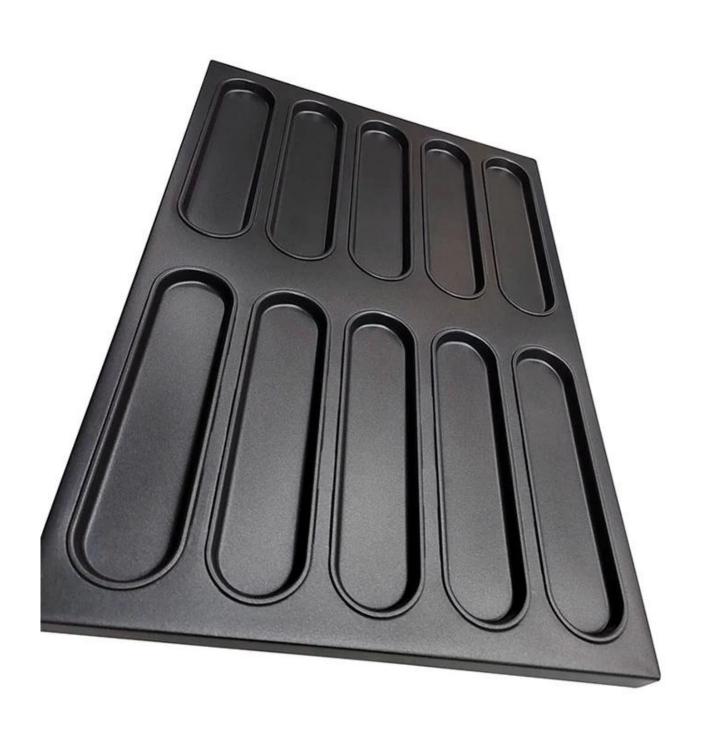

### Main features of custom hot dog bun bread baking tray

- made of 0.4/0.8mm thick aluminized steel, the best thickness between balance of durability and excellent heat conductivity for better baking efficiency.
- came out by high precision and high density machinery production, in exquisite workmanship, high quality and a best durability.
- custom size for pans is available, adapt to the needs of customers and food factory lines.
- diamond quality of non-stick coating, safe to directly contact food.
- Professional **hot dog bun pan manufacturer** with over 12 years experiences and thousands of successful cases for customers from 50+ countries all over the world.

## Product images of custom hot dog bun bread baking tray

More types of shaped industry cup trays

For your information, here are more types of commercial custom baking trays from Tsingbuy <a href="https://document.new.org/">hot dog bun tray supplier</a>.