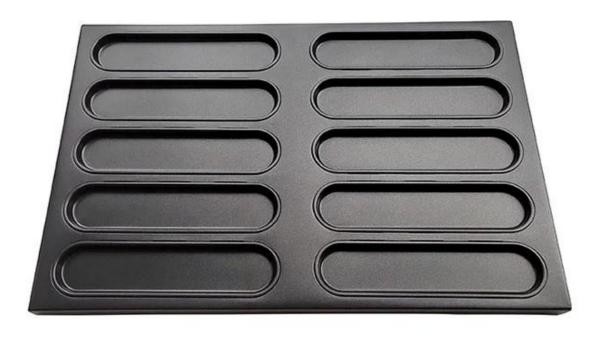

### Main features of custom hot dog bun bread baking tray

- made of 0.4/0.8mm thick aluminized steel, the best thickness between balance of durability and excellent heat conductivity for better baking efficiency.
- came out by high precision and high density machinery production, in exquisite workmanship, high quality and a best durability.
- custom size for pans is available, adapt to the needs of customers and food factory lines.
- diamond quality of non-stick coating, safe to directly contact food.
- Professional **hot dog bun pan manufacturer** with over 12 years experiences and thousands of successful cases for customers from 50+ countries all over the world.

## Product images of custom hot dog bun bread baking tray

More types of shaped industry cup trays

For your information, here are more types of commercial custom baking trays from Tsingbuy <a href="https://document.new.org/">hot dog bun tray supplier</a>.