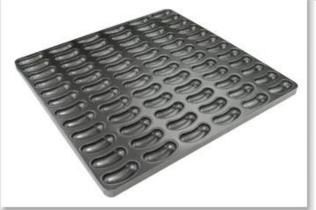

## Custom

## Made Aluminium Alu Steel Metal Non Stick 10 Molds Hot Dog Bun Pan Hot Dog Bread Baking Tray

### Main features of custom hot dog bun bread baking tray

- made of 0.4/0.8mm thick aluminized steel, the best thickness between balance of durability and excellent heat conductivity for better baking efficiency.
- came out by high precision and high density machinery production, in exquisite workmanship, high quality and a best durability.
- custom size for pans is available, adapt to the needs of customers and food factory lines.
- diamond quality of non-stick coating, safe to directly contact food.
- Professional **hot dog bun pan manufacturer** with over 12 years experiences and thousands of successful cases for customers from 50+ countries all over the world.