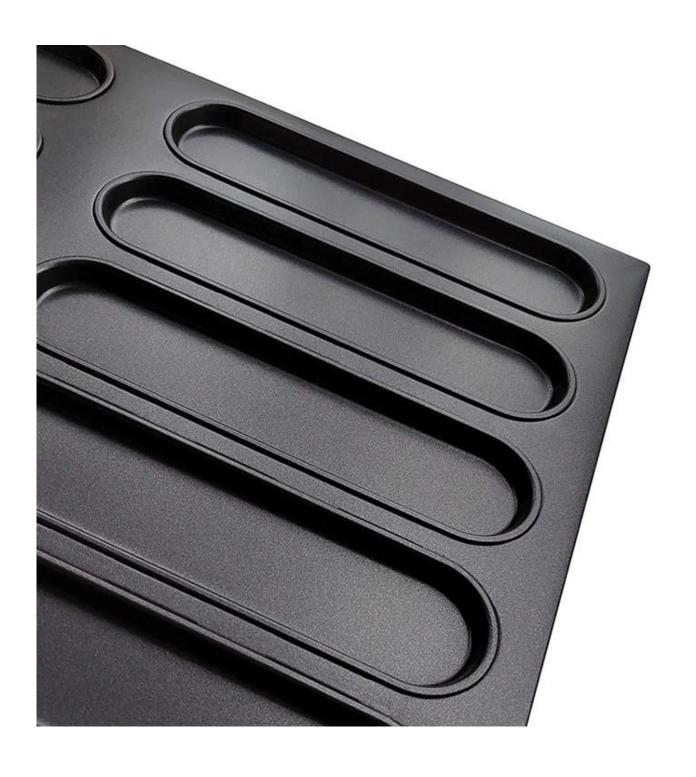

### Main features of custom hot dog bun bread baking tray

- made of 0.4/0.8mm thick aluminized steel, the best thickness between balance of durability and excellent heat conductivity for better baking efficiency.
- came out by high precision and high density machinery production, in exquisite workmanship, high quality and a best durability.
- custom size for pans is available, adapt to the needs of customers and food factory lines.
- diamond quality of non-stick coating, safe to directly contact food.
- Professional **hot dog bun pan manufacturer** with over 12 years experiences and thousands of successful cases for customers from 50+ countries all over the world.

## Product images of custom hot dog bun bread baking tray

More types of shaped industry cup trays

For your information, here are more types of commercial custom baking trays from Tsingbuy <a href="https://document.new.org/">hot dog bun tray supplier</a>.