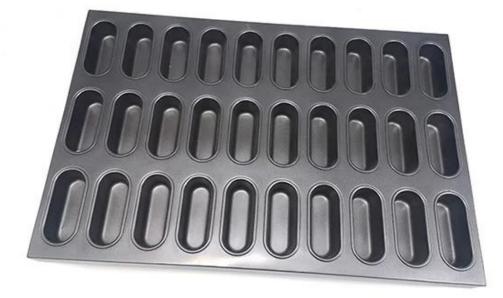

## Pictures of Non-stick Hot Dog Bun baking molds

## 400\*600mm Non-stick Hot Dog Bun Baking Pan

## Main features of Non-stick Hot Dog Bun baking molds

- 1. Multi-mould HOT DOG BUN PAN for commercial use in bakery, also suitable for food-factory production
- 2. High quality aluminum/aluminized steel construction with superior heat conductivity
- 3. Non-stick coating is easy for demould and cleanup
- 4. Match with automatic bread baking oven with drawing required
- 5. Ready-made mold for your options and saving cost, customized size on your demands is also available