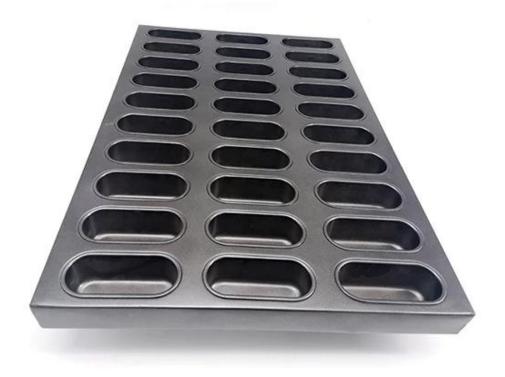

## Pictures of Non-stick Hot Dog Bun baking molds

## 400\*600mm Non-stick Hot Dog Bun Baking Pan

## Main features of Non-stick Hot Dog Bun baking molds

- 1. Multi-mould HOT DOG BUN PAN for commercial use in bakery, also suitable for food-factory production
- 2. High quality aluminum/aluminized steel construction with superior heat conductivity
- 3. Non-stick coating is easy for demould and cleanup
- 4. Match with automatic bread baking oven with drawing required
- 5. Ready-made mold for your options and saving cost, customized size on your demands is also available