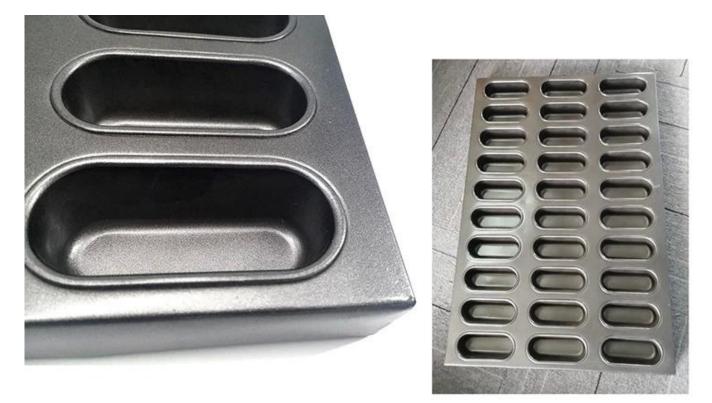

## Pictures of Non-stick Hot Dog Bun baking molds

## 400\*600mm Non-stick Hot Dog Bun Baking Pan

## Main features of Non-stick Hot Dog Bun baking molds

- 1. Multi-mould HOT DOG BUN PAN for commercial use in bakery, also suitable for food-factory production
- 2. High quality aluminum/aluminized steel construction with superior heat conductivity
- 3. Non-stick coating is easy for demould and cleanup
- 4. Match with automatic bread baking oven with drawing required
- 5. Ready-made mold for your options and saving cost, customized size on your demands is also available