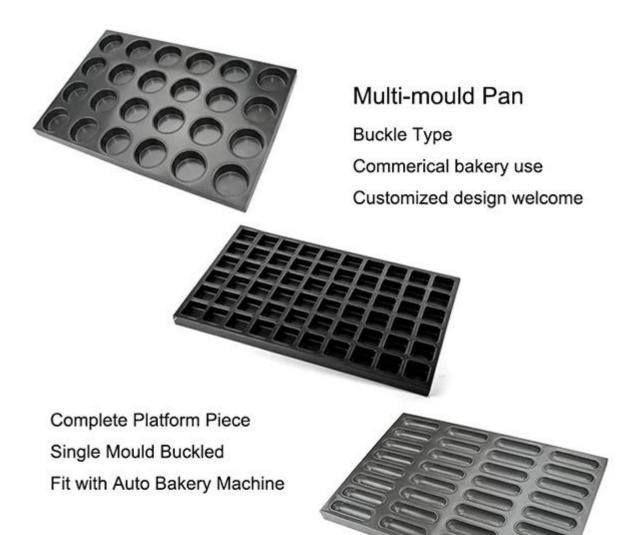

## Multi-mould Pan

Connecting Type Commerical bakery use Customized design welcome

Single Mould Machine Stamp Fit with Auto Bakery Machine

Multi-mould Pan Buckle Type Commerical bakery use Customized design welcome

Complete Platform Piece Single Mould Buckled Fit with Auto Bakery Machine

Factory pictures and customer visiting pgotos

ŧ.