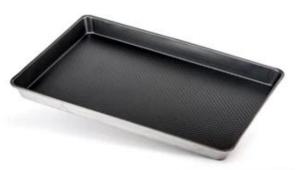

### **Handmade Non-stick Baking Sheet**

#### Main features of heavy duty aluminized steel non-stick baking sheet

- Made of 1.5mm thick aluminized material, with high strength, no deformation, high rigidity, high temperature resistance, good thermal conductivity, uniform heating, strong and durable.
- Thickened non stick coating, excellent non-stick performance, easy demoulding, easy cleaning, no peculiar smell, direct contact with food, high temperature baking with no releasing of toxic substances, safe and healthy.
- Integrated molding, stable structure, seamless welding on the corner, no welding trace, with steighening bars of two ends, for extra durability.
- It can be used for all kinds of bakery food production, and is very suitable for the mass production in bakery or the machinery line in food factories.
- We have engaged in bakeware industry for over 12 years and has became the leading **baking sheet manufacturer** with professional team, custom design service, large factory production capacity as well as rich experience. You are assured to get high-qualified baking pans in best price with us.

#### Product images of heavy duty aluminized steel non-stick baking sheet

High-qualified non-stick coating workmanship