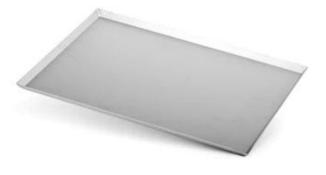

### **Handmade Non-stick Baking Sheet**

#### Main features of heavy duty aluminized steel non-stick baking sheet

- Made of 1.5mm thick aluminized material, with high strength, no deformation, high rigidity, high temperature resistance, good thermal conductivity, uniform heating, strong and durable.
- Thickened non stick coating, excellent non-stick performance, easy demoulding, easy cleaning, no peculiar smell, direct contact with food, high temperature baking with no releasing of toxic substances, safe and healthy.
- Integrated molding, stable structure, seamless welding on the corner, no welding trace, with steighening bars of two ends, for extra durability.
- It can be used for all kinds of bakery food production, and is very suitable for the mass production in bakery or the machinery line in food factories.
- We have engaged in bakeware industry for over 12 years and has became the leading **baking sheet manufacturer** with professional team, custom design service, large factory production capacity as well as rich experience. You are assured to get high-qualified baking pans in best price with us.

#### Product images of heavy duty aluminized steel non-stick baking sheet

High-qualified non-stick coating workmanship