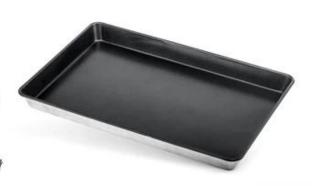

#### Main features of heavy duty aluminized steel non-stick baking sheet

- Made of 1.5mm thick aluminized material, with high strength, no deformation, high rigidity, high temperature resistance, good thermal conductivity, uniform heating, strong and durable.
- Thickened non stick coating, excellent non-stick performance, easy demoulding, easy cleaning, no peculiar smell, direct contact with food, high temperature baking with no releasing of toxic substances, safe and healthy.
- Integrated molding, stable structure, seamless welding on the corner, no welding trace, with steighening bars of two ends, for extra durability.
- It can be used for all kinds of bakery food production, and is very suitable for the mass production in bakery or the machinery line in food factories.
- We have engaged in bakeware industry for over 12 years and has became the leading **baking sheet manufacturer** with professional team, custom design service, large factory production capacity as well as rich experience. You are assured to get high-qualified baking pans in best price with us.

#### Product images of heavy duty aluminized steel non-stick baking sheet

High-qualified non-stick coating workmanship