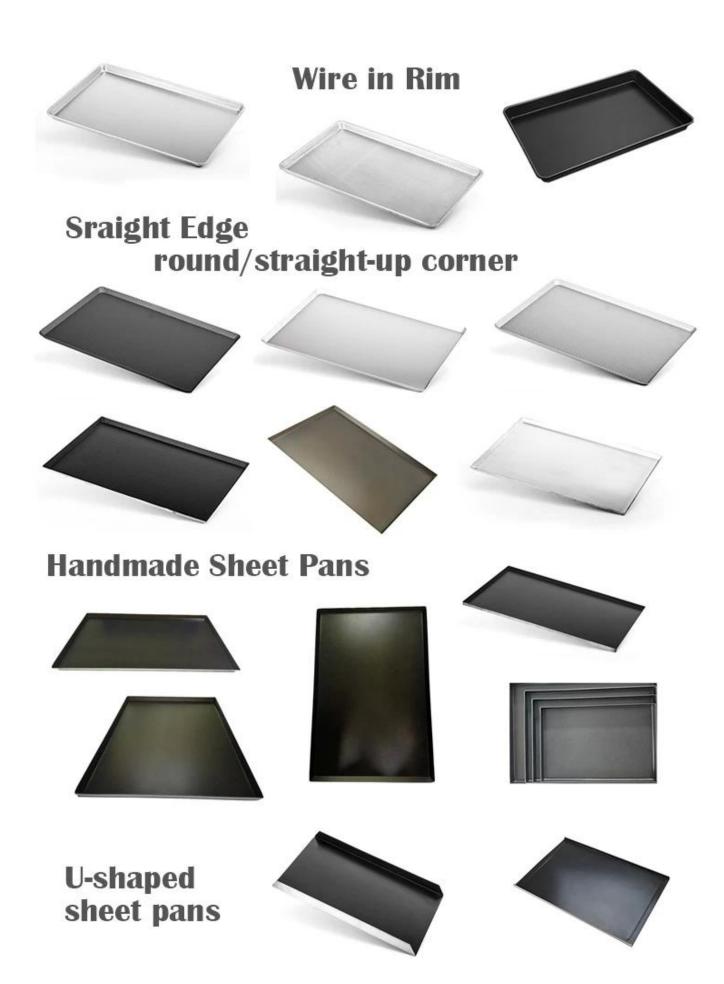

### More classic and popular types of baking sheet from the manufacturer

We have supplied thousands of types of baking pans for international customers, from more than 50 countries all over the world. We are professional and rich in experience, winning great support and trust from our faithful customers and friends as **non-stick baking tray supplier**. Besides custom manufacturing, we mainly manufacture standard sizes of sheet pans, loaf pans, baguette pans, multi-mould baking pans, bakery trolleys, cake moulds, cooling racks etc. Welcome to contact us for more details and bakeware needs.

## **Deep Sheet Pans**

options: non-stick surface smooth bottom corrugated bottor

## **Bottom Perforated Pans**

# **Corrugated Bottom Pans**