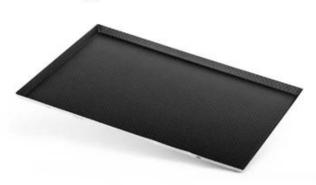

### **Handmade Non-stick Baking Sheet**

#### Main features of heavy duty aluminized steel non-stick baking sheet

- Made of 1.5mm thick aluminized material, with high strength, no deformation, high rigidity, high temperature resistance, good thermal conductivity, uniform heating, strong and durable.
- Thickened non stick coating, excellent non-stick performance, easy demoulding, easy cleaning, no peculiar smell, direct contact with food, high temperature baking with no releasing of toxic substances, safe and healthy.
- Integrated molding, stable structure, seamless welding on the corner, no welding trace, with steighening bars of two ends, for extra durability.
- It can be used for all kinds of bakery food production, and is very suitable for the mass production in bakery or the machinery line in food factories.
- We have engaged in bakeware industry for over 12 years and has became the leading **baking sheet manufacturer** with professional team, custom design service, large factory production capacity as well as rich experience. You are assured to get high-qualified baking pans in best price with us.

#### Product images of heavy duty aluminized steel non-stick baking sheet

High-qualified non-stick coating workmanship