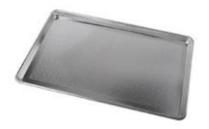

## **Deep Sheet Pans**

options: non-stick surface smooth bottom corrugated bottor

## **Bottom Perforated Pans**