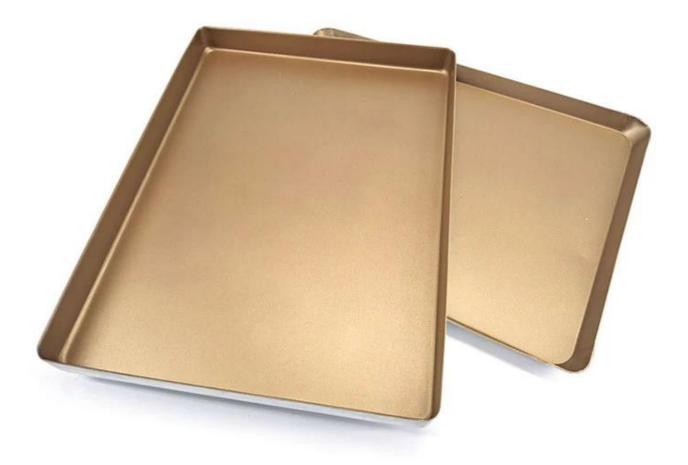

## 400X600mm Golden Nonstick Aluminum Sheet Pans Baking Trays

## Main features of 400\*600mm golden nonstick aluminum sheet pans baking trays

1. High grade Aluminum material and 1.0 thickness perfect for even heat conductivity

- 2. Never rust, durable and strong, quality assurance, long service life
- 3. Certificated golden color teflon coating, non toxic & healthy
- 4. Trays come with proper weight and feel sturdy, high temperature resistant and more durable
- 5. Deep full sides all around keep food contained and safe from falling.
- 6. Perfect for home electric convection oven

## Product pictures of 400\*600mm golden nonstick aluminum sheet pans baking trays