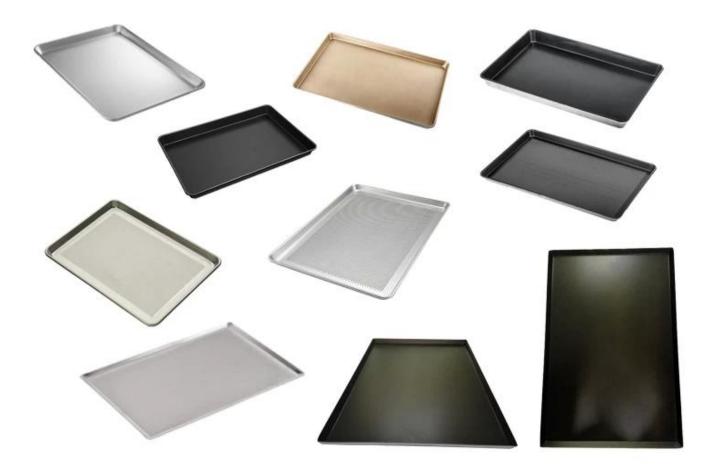

## Aluminum bread sheet pan supplier

Tsingbuy **aluminum baking tray supplier** produces both household and commercial sheet pans for wholesale and export with much experience. It helps even heating from corner to corner and bake batches in less time. This smaller baking sheet is perfect for appetizers and fit for most toaster ovens. The dimensions of oven tray is 17x13 inches. You can customized sheet pans with many options in material, size, type, surface finish and so on. Tell us your required specifications and we can produce sheet pan meeting your needs. More sheet pans from Tsingbuy for your reference as following.