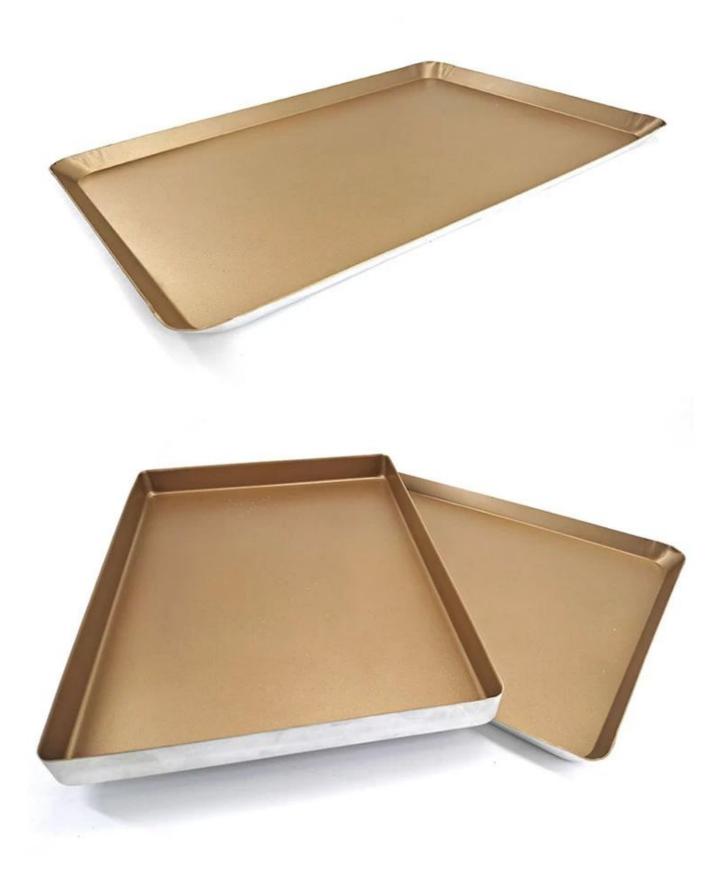

## Product pictures of 400\*600mm golden nonstick aluminum sheet pans baking trays