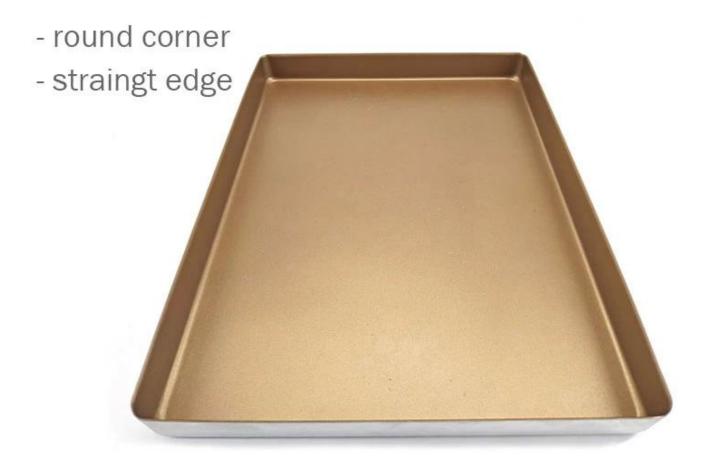

## Main features of 400\*600mm golden nonstick aluminum sheet pans baking trays

1. High grade Aluminum material and 1.0 thickness perfect for even heat conductivity

- 2. Never rust, durable and strong, quality assurance, long service life
- 3. Certificated golden color teflon coating, non toxic & healthy
- 4. Trays come with proper weight and feel sturdy, high temperature resistant and more durable
- 5. Deep full sides all around keep food contained and safe from falling.
- 6. Perfect for home electric convection oven

## Product pictures of 400\*600mm golden nonstick aluminum sheet pans baking trays