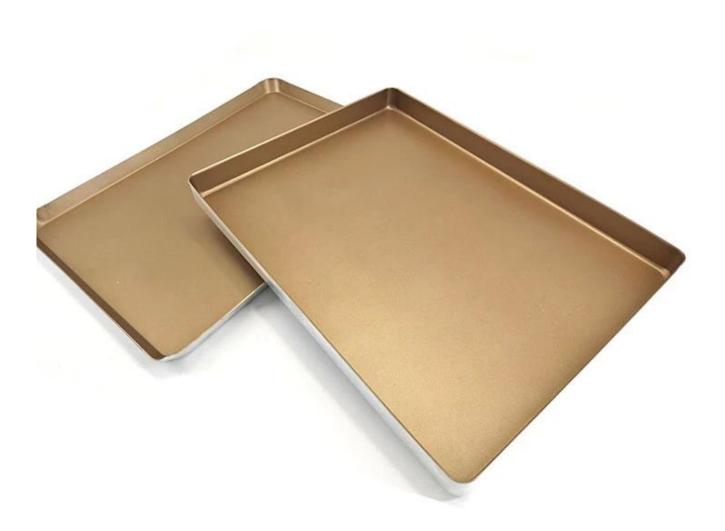

## 400X600mm Golden Nonstick Aluminum Sheet Pans Baking Trays

## Main features of 400\*600mm golden nonstick aluminum sheet pans baking trays

1. High grade Aluminum material and 1.0 thickness perfect for even heat conductivity

- 2. Never rust, durable and strong, quality assurance, long service life
- 3. Certificated golden color teflon coating, non toxic & healthy
- 4. Trays come with proper weight and feel sturdy, high temperature resistant and more durable
- 5. Deep full sides all around keep food contained and safe from falling.
- 6. Perfect for home electric convection oven

## Product pictures of 400\*600mm golden nonstick aluminum sheet pans baking trays