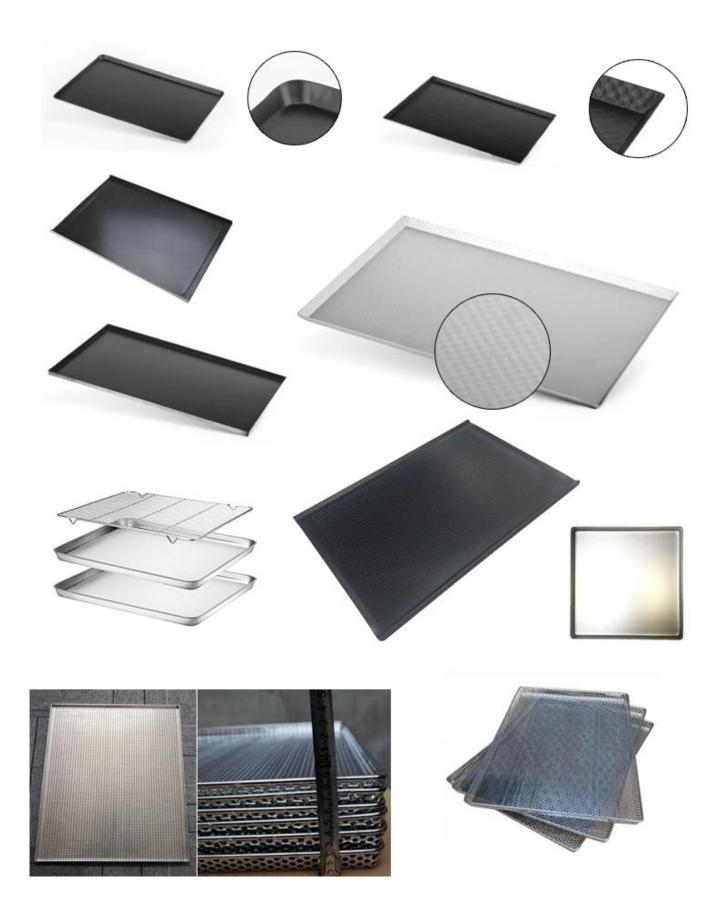

## Aluminum bread sheet pan supplier

Tsingbuy **aluminum baking tray supplier** produces both household and commercial sheet pans for wholesale and export with much experience. It helps even heating from corner to corner and bake batches in less time. This smaller baking sheet is perfect for appetizers and fit for most toaster ovens. The dimensions of oven tray is 17x13 inches. You can customized sheet pans with many options in material, size, type, surface finish and so on. Tell us your required specifications and we can produce sheet pan meeting your needs. More sheet pans from Tsingbuy for your reference as following.