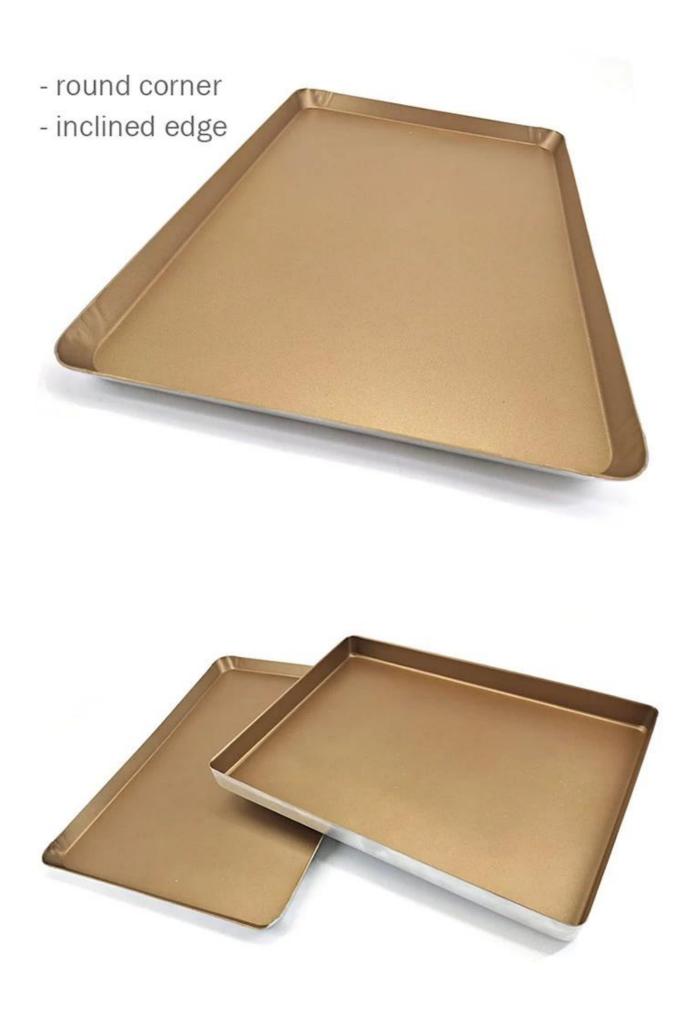

## Product pictures of 400\*600mm golden nonstick aluminum sheet pans baking trays