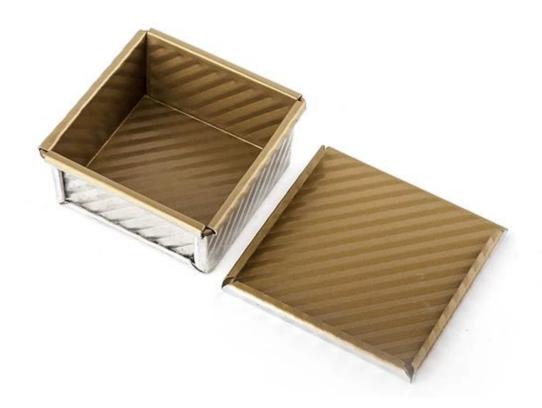

## Golden Non-stick Pullman Loaf Pan

### Main features of golden non-stick pullman loaf pan with lid

- 1. Constructed with 1.0mm aluminized steel for better and evenly heat conductivity.
- 2. Corrugated surface allows better air circulation and excellent baking performance.
- 3. Gold-colored non-stick coating is fashionable and food-safe, for easier demoulding ofr loaf bread.
- 4. Wire in rim design makes it more durable and not easy to deformation for long srvice life.
- 5. Multiple function for making sandwiches, toast, traditional loaf breads etc.
- 6. Custom size as your requirements is welcomed in Tsingbuy **pullman loaf pan supplier**.

### Product images of golden non-stick pullman loaf pan with lid

More types of foil loaf pans from Tsingbuy
Here are more types for your information from Tsingbuy pullman bread tin manufacturer.

Material optional: aluminum, aluminized steel, stainless steel