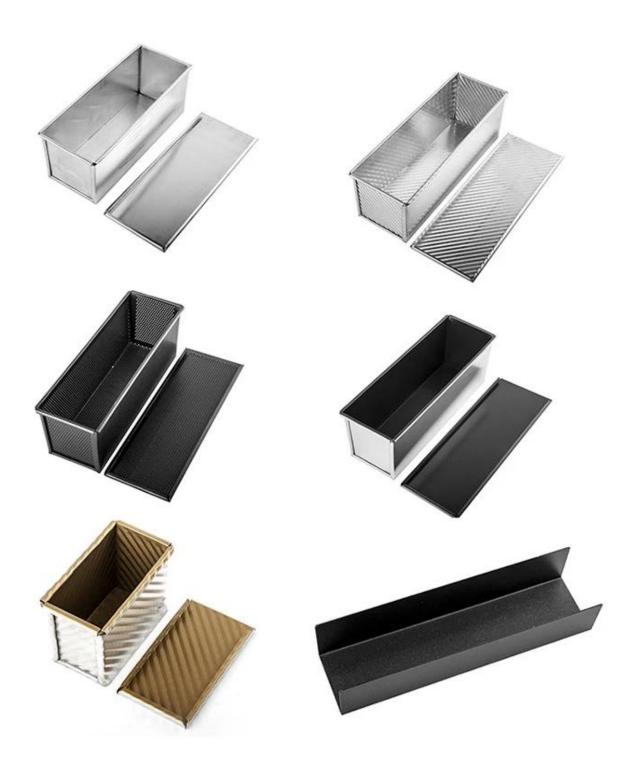

### Product images of golden non-stick pullman loaf pan with lid

More types of foil loaf pans from Tsingbuy
Here are more types for your information from Tsingbuy pullman bread tin manufacturer.

Material optional: aluminum, aluminized steel, stainless steel

Perforation options: no perforation, bottom-perforated, all-perforated

Using scene: single loaf pan, strap loaf pan

Surface options: smooth, corrugated, no-coating, teflon non-stick, silicone non-stick

Size: any size

Lid: with lid or not as your requirement.