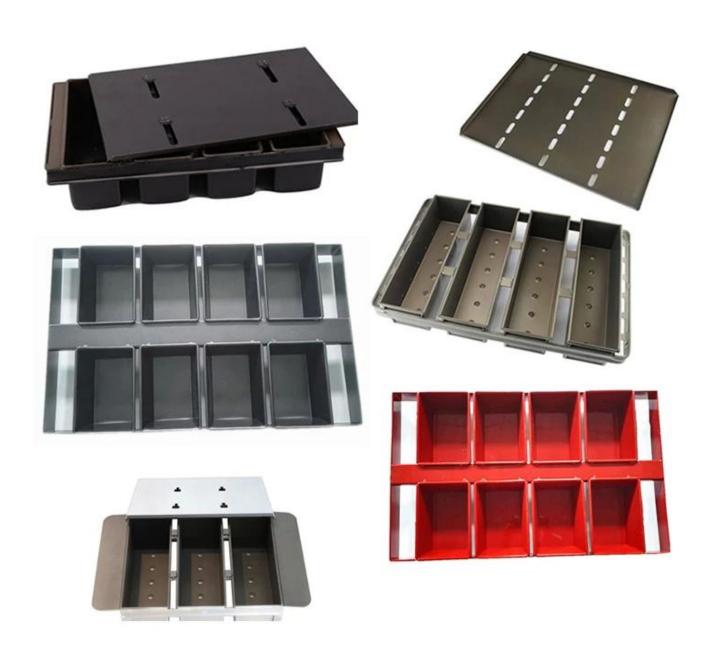

### Product images of golden non-stick pullman loaf pan with lid

More types of foil loaf pans from Tsingbuy
Here are more types for your information from Tsingbuy pullman bread tin manufacturer.

Material optional: aluminum, aluminized steel, stainless steel

Perforation options: no perforation, bottom-perforated, all-perforated

Using scene: single loaf pan, strap loaf pan

Surface options: smooth, corrugated, no-coating, teflon non-stick, silicone non-stick

Size: any size

Lid: with lid or not as your requirement.