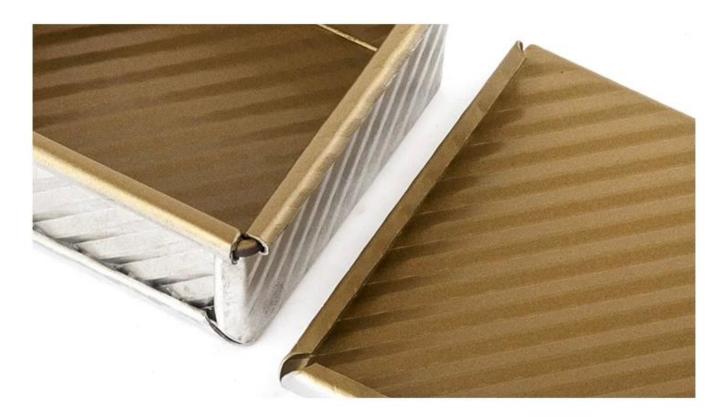

### Main features of golden non-stick pullman loaf pan with lid

- 1. Constructed with 1.0mm aluminized steel for better and evenly heat conductivity.
- 2. Corrugated surface allows better air circulation and excellent baking performance.
- 3. Gold-colored non-stick coating is fashionable and food-safe, for easier demoulding ofr loaf bread.
- 4. Wire in rim design makes it more durable and not easy to deformation for long srvice life.
- 5. Multiple function for making sandwiches, toast, traditional loaf breads etc.
- 6. Custom size as your requirements is welcomed in Tsingbuy **pullman loaf pan supplier**.

### Product images of golden non-stick pullman loaf pan with lid

More types of foil loaf pans from Tsingbuy
Here are more types for your information from Tsingbuy pullman bread tin manufacturer.

Material optional: aluminum, aluminized steel, stainless steel