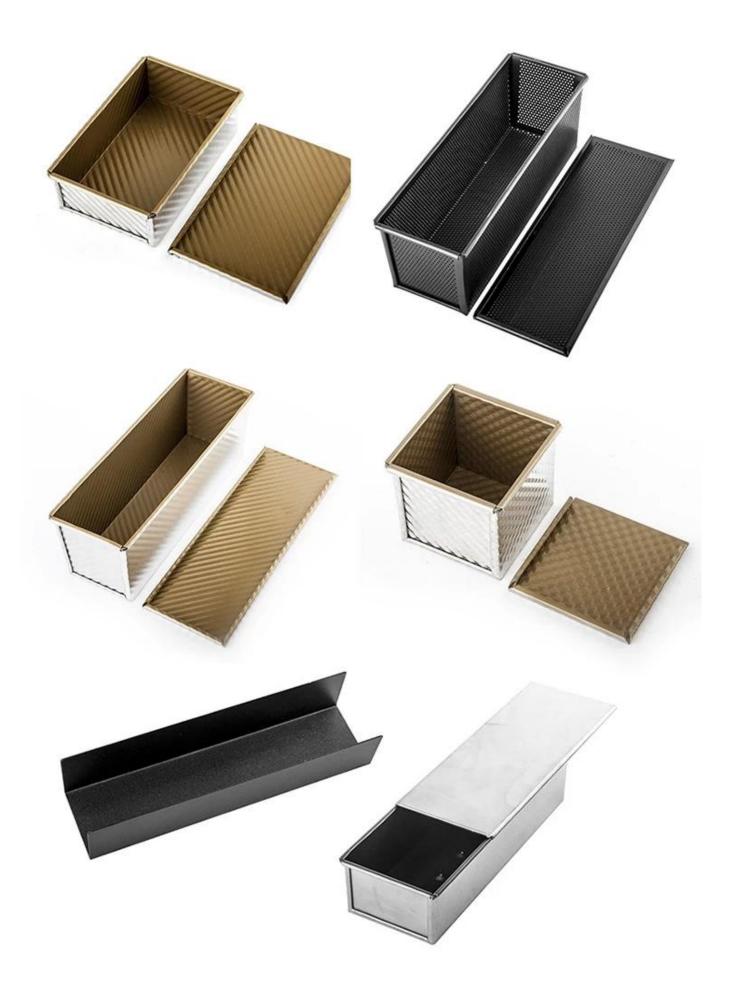

### More types of bread & loaf pans for your information

Here are more types for your information from Tsingbuy <u>loaf bread baking pan manufacturer</u>.

Our Pullman loaf pans is designed with simple style, beautiful and practical with fast heat conduction, even heating, not easy to appear partial scorch.

Material optional: aluminum, aluminized steel, stainless steel

Perforation options: no perforation, bottom-perforated, all-perforated

Using scene: single loaf pan, strap loaf pan

Surface options: smooth, corrugated, no-coating, Teflon non-stick, silicone non-stick

Size: any size

Lid: with lid or not as your requirement.

Custom manufacturing of strap loaf pan is one of our biggest strength, welcome for more info.

We have engaged in bakeware manufacturing for over 12 years and has been supplying thousands of bakeware for international customers. Using our baking pan, you can easily make all kinds of delicious food, Chiffon cakes, mousse cake, Pound cake, cheese cake, etc

Here are more product series from metal loaf mould producer.

**Factory pictures** 

**Loaf Pan** 

Tsingbuy Industry Limited