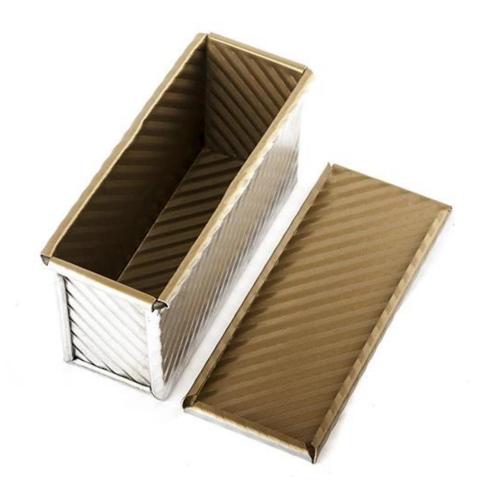

## Golden Non-stick Bread & Loaf Pans

#### Main features of golden non-stick Pullman loaf tin

- 1. Golden color, made of 1.0mm thick heavy gauge aluminized steel, resistant to falling, pressure and wear, not easy to deform, strong and durable, high quality with good texture.
- 2. Food-safe and corrugated, non-stick surface is smooth and not sticky, easy to demould, easy to clean
- 3. With corrugated design and cover, it is convenient to make American toast with flat sides. The corrugated surface makes it more convenient to demould.
- 4. The bottom hole is optional for better circulation of hot air and uniform heating.
- 5. Wire in rim design makes it more durable and not easy to deformation for long srvice life.
- 6. Multiple function for making sandwiches, toast, traditional loaf breads etc.
- 7. Custom size as your requirements is welcomed in Tsingbuy **foil loaf pans factory**.
- 8. Tsingbuy is a professional supplier which has proudly manufactured high quality baking trays, pullman loaf tins and provided custom bakeware for international market for over 12 years.

#### Product images of golden non-stick bread & loaf pan