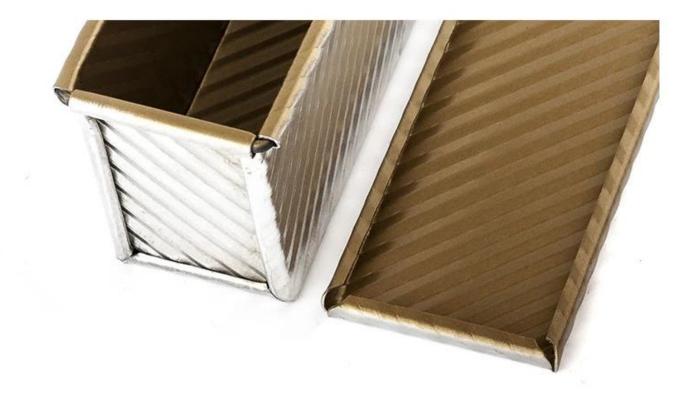

## Golden Non-stick Bread & Loaf Pans

#### Main features of golden non-stick Pullman loaf tin

- 1. Golden color, made of 1.0mm thick heavy gauge aluminized steel, resistant to falling, pressure and wear, not easy to deform, strong and durable, high quality with good texture.
- 2. Food-safe and corrugated, non-stick surface is smooth and not sticky, easy to demould, easy to clean
- 3. With corrugated design and cover, it is convenient to make American toast with flat sides. The corrugated surface makes it more convenient to demould.
- 4. The bottom hole is optional for better circulation of hot air and uniform heating.
- 5. Wire in rim design makes it more durable and not easy to deformation for long srvice life.
- 6. Multiple function for making sandwiches, toast, traditional loaf breads etc.
- 7. Custom size as your requirements is welcomed in Tsingbuy **foil loaf pans factory**.
- 8. Tsingbuy is a professional supplier which has proudly manufactured high quality baking trays, pullman loaf tins and provided custom bakeware for international market for over 12 years.

#### Product images of golden non-stick bread & loaf pan