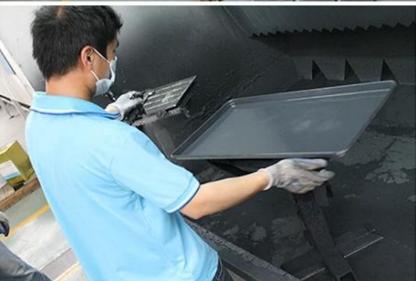

#### Main features of golden non-stick Pullman loaf tin

- 1. Golden color, made of 1.0mm thick heavy gauge aluminized steel, resistant to falling, pressure and wear, not easy to deform, strong and durable, high quality with good texture.
- 2. Food-safe and corrugated, non-stick surface is smooth and not sticky, easy to demould, easy to clean
- 3. With corrugated design and cover, it is convenient to make American toast with flat sides. The corrugated surface makes it more convenient to demould.
- 4. The bottom hole is optional for better circulation of hot air and uniform heating.
- 5. Wire in rim design makes it more durable and not easy to deformation for long srvice life.
- 6. Multiple function for making sandwiches, toast, traditional loaf breads etc.
- 7. Custom size as your requirements is welcomed in Tsingbuy **foil loaf pans factory**.
- 8. Tsingbuy is a professional supplier which has proudly manufactured high quality baking trays, pullman loaf tins and provided custom bakeware for international market for over 12 years.

#### Product images of golden non-stick bread & loaf pan