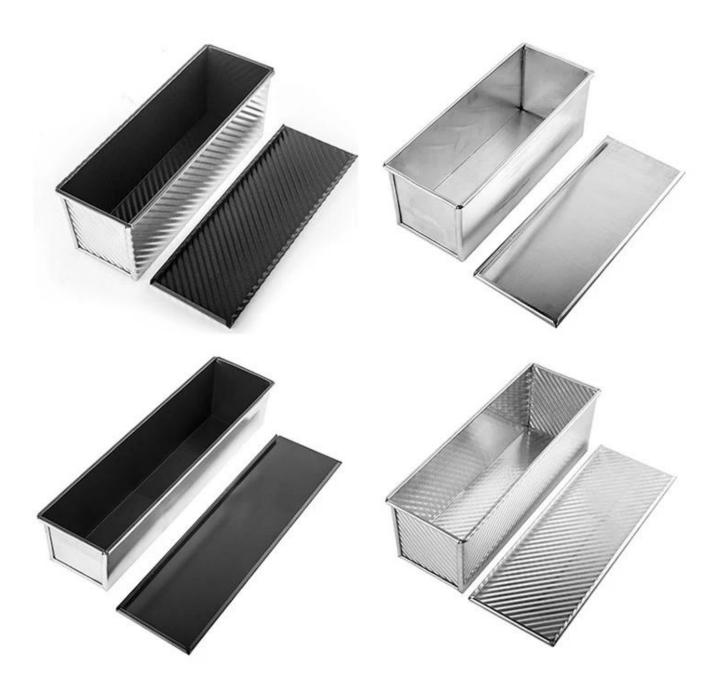

### More types of bread & loaf pans for your information

Here are more types for your information from Tsingbuy <u>loaf bread baking pan manufacturer</u>.

Our Pullman loaf pans is designed with simple style, beautiful and practical with fast heat conduction, even heating, not easy to appear partial scorch.

Material optional: aluminum, aluminized steel, stainless steel

Perforation options: no perforation, bottom-perforated, all-perforated

Using scene: single loaf pan, strap loaf pan

Surface options: smooth, corrugated, no-coating, Teflon non-stick, silicone non-stick

Size: any size

Lid: with lid or not as your requirement.

Custom manufacturing of strap loaf pan is one of our biggest strength, welcome for more info.

We have engaged in bakeware manufacturing for over 12 years and has been supplying thousands of bakeware for international customers. Using our baking pan, you can easily make all kinds of delicious food, Chiffon cakes, mousse cake, Pound cake, cheese cake, etc